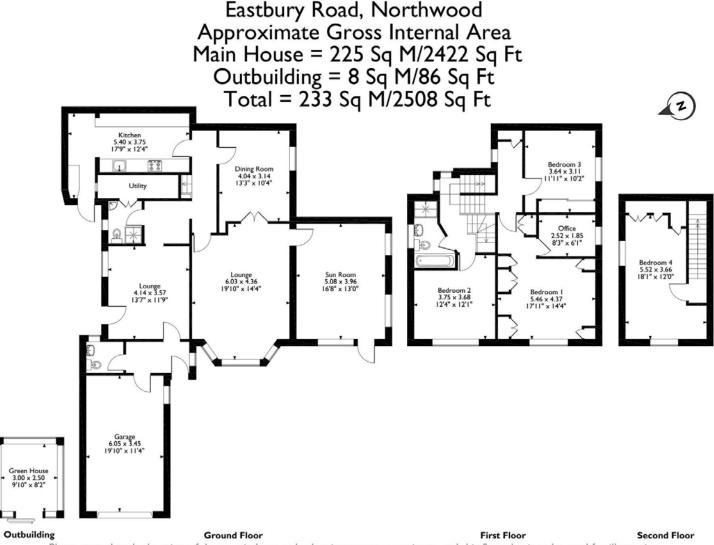

#### **Additional Information**

Tenure: Freehold

Local Authority: London Borough of Hillingdon

Council Tax: Band G

Energy Efficiency Rating: Band D

Please note that the location of doors, windows and other items are approximate and this floorplan is to be used for illustrative purposes only. Unauthorized reproduction is prohibited.