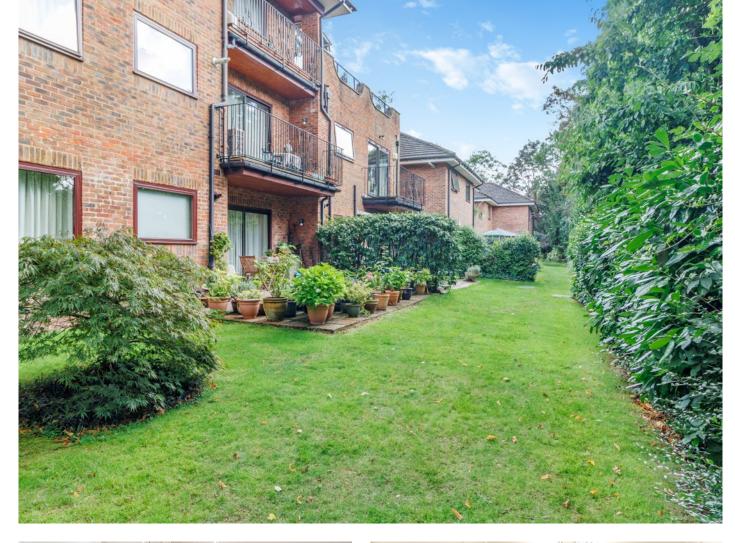

#### GROUND FLOOR • NO ONWARD CHAIN • OFF-STREET PARKING • PRIVATE GARDEN • ENTRY PHONE SYSTEM • LARGE RECEPTION ROOM•

#### Description

This attractive ground floor apartment is offered to the market with the benefit of no onward chain.

The apartment comprises a large reception/dining room, modern kitchen, well appointed bathroom and double bedroom with doors leading to private garden. Other benefits include entry phone system, off-street parking and new double-glazed windows to be fitted. The rarely available apartment is situated in the sought after block Sentis Court, Carew Road which is a moments walk from the local amenities (Northwood Metropolitan Station and High Street).