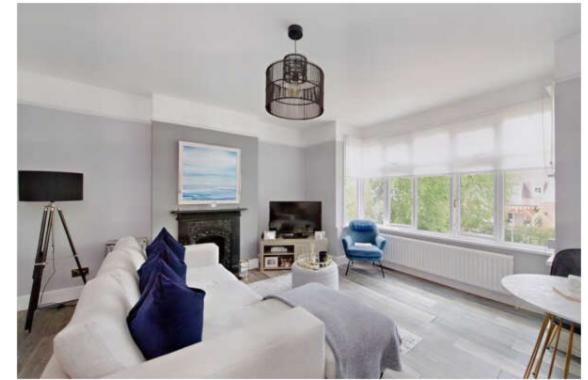

## **Property Features:**

Immaculate first floor maisonette with own front door access
 Spacious lounge/dining area with large bay window, high ceilings, feature fireplace

Contemporary fitted kitchen/breakfast room
 Two double bedrooms
 Luxurious bathroom

Book a visit today

Spacious lounge / dining area

Contemporary fitted kitchen / breakfast area

Master bedroom with floor to ceiling fitted wardrobes

Second guest bedroom or study

Space to work from home

Stylish family bathroom