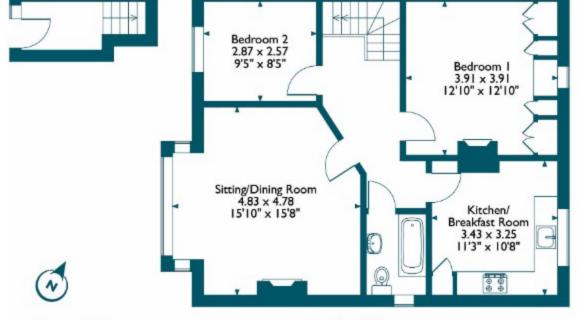

## Murray Road, Northwood Approximate Gross Internal Area 75 sq m / 803 sq ft

Ground Floor

Please note that the location of doors, windows and other items are approximate and this floorplan is to be used for illustrative purposes only. Unauthorized reproduction is prohibited.