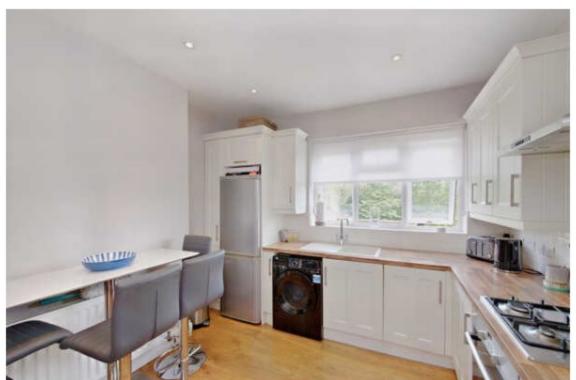

## **Property Features:**

Immaculate first floor maisonette with own front door access
 Spacious lounge/dining area with large bay window, high ceilings, feature fireplace

Contemporary fitted kitchen/breakfast room
 Two double bedrooms
 Luxurious bathroom

Book a visit today

Spacious lounge / dining area

Contemporary fitted kitchen / breakfast area

Master bedroom with floor to ceiling fitted wardrobes

Second guest bedroom or study

Space to work from home

Stylish family bathroom