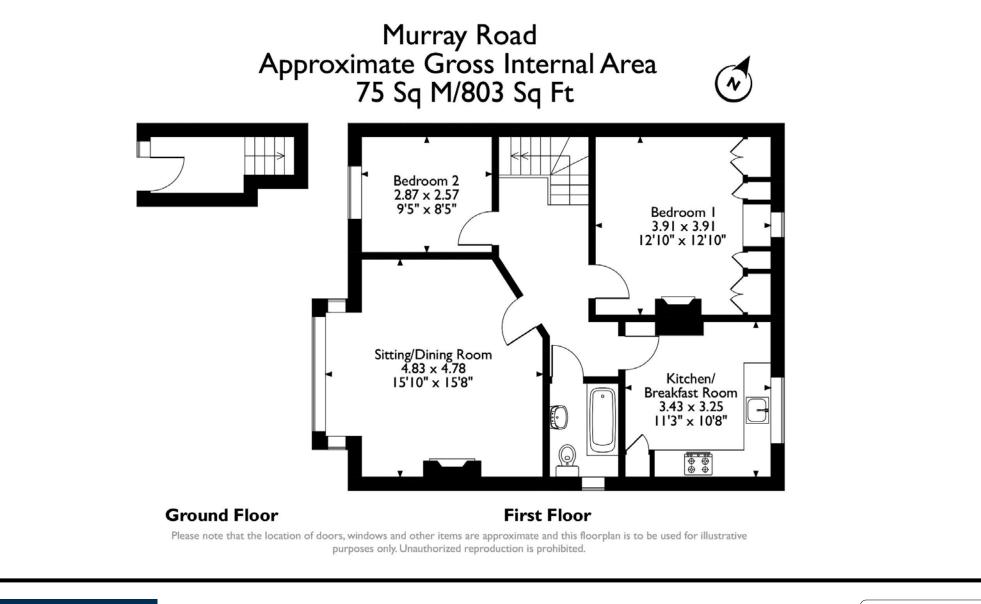

#### Description

Positioned in a popular residental road moments from the centre of Northwood, convenient for the Metropolitan Line station and local shops.

This spacious first floor maisonette is presented to the market in impeccable condition throughout and benefits from high ceilings and a private rear garden. The property enjoys its own front door access, spacious lounge/dining room with large bay window allowing plenty of light, two double bedrooms, one bathroom and a kitchen/breakfast room. There is a substantial loft area for storage or conversion subject to usual planning permissions and consents. The property is being sold with the benefit of a new lease.