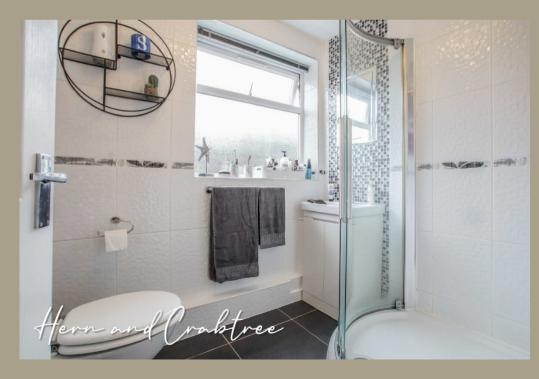

## **Shower Room**

Double glazed obscured pvc window to the rear. Corner Shower cubicle with a sliding door and plumbed shower. Wash hand basin with base vanity. Fully tiled walls. Ceramic tiled floor. WC. Heated towel rail.