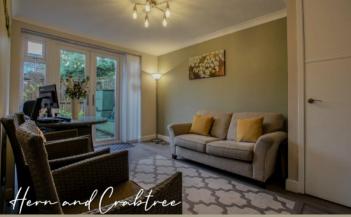

# **Lounge** 12'8" x 13'5" max (3.86m x 4.09m max)

Double glazed pvc window to front. Gas fire place with stone surround and hearth. Radiator. TV point.