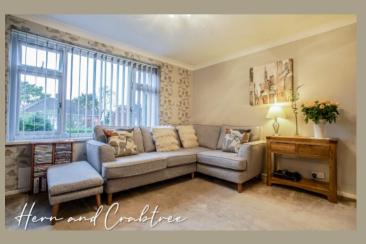

# **Lounge** 12'8" x 13'5" max (3.86m x 4.09m max)

Double glazed pvc window to front. Gas fire place with stone surround and hearth. Radiator. TV point.