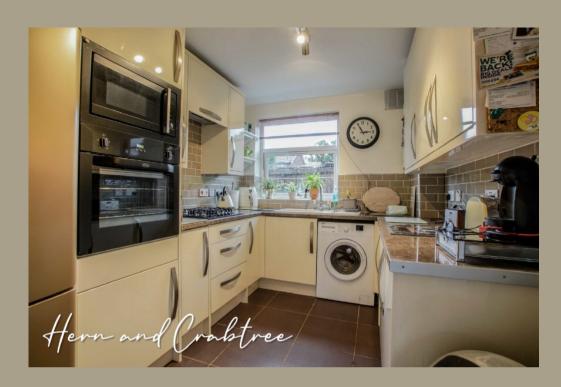

# **Kitchen** 10'4" x 7'11" max (3.15m x 2.41m max)

Double glazed pvc window to rear. Wall and base units with complimentary work tops over. Four ring gas hob with cooker hood over. Ceramic sink and drainer with mixer tap. Plumbed for washing machine. Integrated oven and microwave. Space for fridge freezer. Plumbed for washing machine. Tiled flooring. Glass block offering light into hallway. Tiled splash backs. 'Worcester' gas combination boiler.