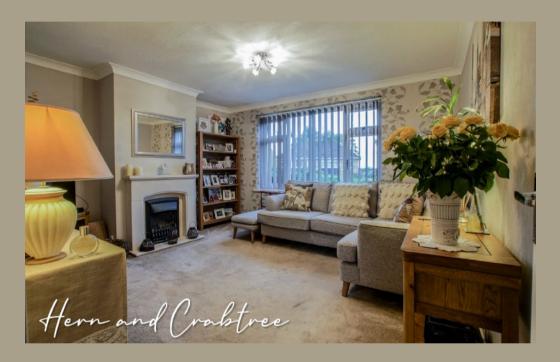

# **Lounge** 12'8" x 13'5" max (3.86m x 4.09m max)

Double glazed pvc window to front. Gas fire place with stone surround and hearth. Radiator. TV point.