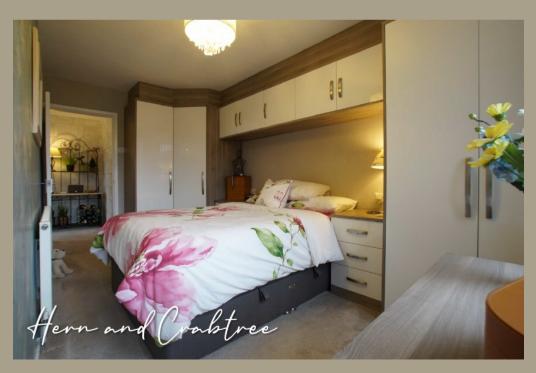

**Bedroom One** 14'11" max x 9'2" narrowing to 7'11" max (4.55m max x 2.79m narrowing to 2.41m max)

Double glazed pvc window to front. Series on fitted wardrobes and storage. Radiator.