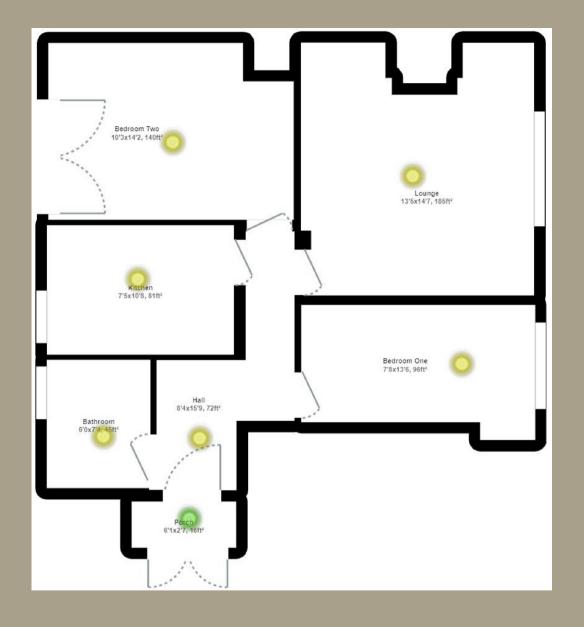

#### **Entrance Porch**

Porch to side with double glazed French doors with matching windows over. Two storage cupboards one of which has potential for a tumble dryer if desired.

## **Entrance Hall**

Entered via double glazed pvc door into 'Z' shaped hallway. Storage cupboard.

# **Lounge** 12'8" x 13'5" max (3.86m x 4.09m max)

Double glazed pvc window to front. Gas fire place with stone surround and hearth. Radiator. TV point.

# **Kitchen** 10'4" x 7'11" max (3.15m x 2.41m max)

Double glazed pvc window to rear. Wall and base units with complimentary work tops over. Four ring gas hob with cooker hood over. Ceramic sink and drainer with mixer tap. Plumbed for washing machine. Integrated oven and microwave. Space for fridge freezer. Plumbed for washing machine. Tiled flooring. Glass block offering light into hallway. Tiled splash backs. 'Worcester' gas combination boiler.

**Bedroom One** 14'11" max x 9'2" narrowing to 7'11" max (4.55m max x 2.79m narrowing to 2.41m max)

Double glazed pvc window to front. Series on fitted wardrobes and storage. Radiator.

# **Bedroom Two** 13'7" x 9'10" (4.14m x 3.00m)

Luxury vinyl floor. Radiator. Large storage cupboard. Double glazed French pvc door to garden along with matching windows either side.

## **Shower Room**

Double glazed obscured pvc window to the rear. Corner Shower cubicle with a sliding door and plumbed shower. Wash hand basin with base vanity. Fully tiled walls. Ceramic tiled floor. WC. Heated towel rail.

#### Outside

The garden is accessed via bedroom two and the side of the property. Paved patio.

304 Caerphilly Road, Heath, Cardiff, CF14 4NS

T 02920 620 202

F 02920 610 030

E heath@hern-crabtree.co.uk

W www.hern-crabtree.co.uk