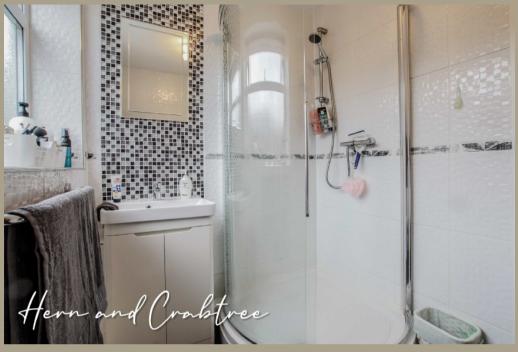

## **Shower Room**

Double glazed obscured pvc window to the rear. Corner Shower cubicle with a sliding door and plumbed shower. Wash hand basin with base vanity. Fully tiled walls. Ceramic tiled floor. WC. Heated towel rail.