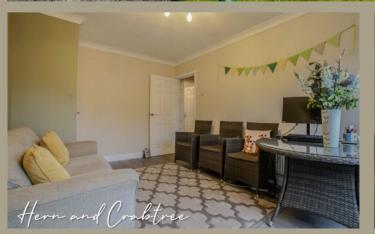

# **Lounge** 12'8" x 13'5" max (3.86m x 4.09m max)

Double glazed pvc window to front. Gas fire place with stone surround and hearth. Radiator. TV point.