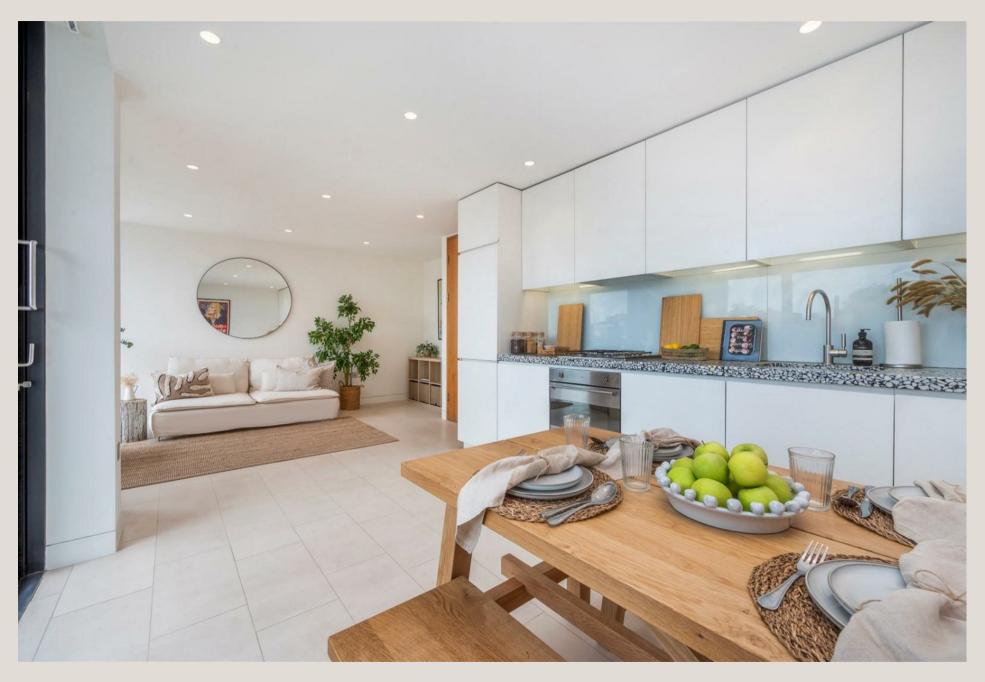

### THE SPACE

A bright and spacious two-bedroom, two-bathroom apartment, nestled within an elegant development at the crossroads of Primrose Hill and Regent's Park.

This property offers a spacious open-plan reception area with a fully fitted bespoke kitchen, a dining section, and access to a splendid balcony. It features a principal bedroom with an en-suite, a second bedroom, and an additional bathroom.

The property is meticulously finished with the highest quality natural materials. Additional features include walnut timber with subtle graining that has been thoughtfully selected to capture the natural light streaming through the floor-to-ceiling windows, creating a simple and inviting ambiance. Latitude House enjoys the proximity of Regent's Park, and the vibrant Camden Town is just a stone's throw away.

#### & FEATURES

- Available 31st of May
- Furnished
- · Modern building
- 2 double bedrooms
- · Open plan kithcen
- Balcony
- Floor to ceiling windows
- Close to Regent's Park

Camden Town Station - 482m