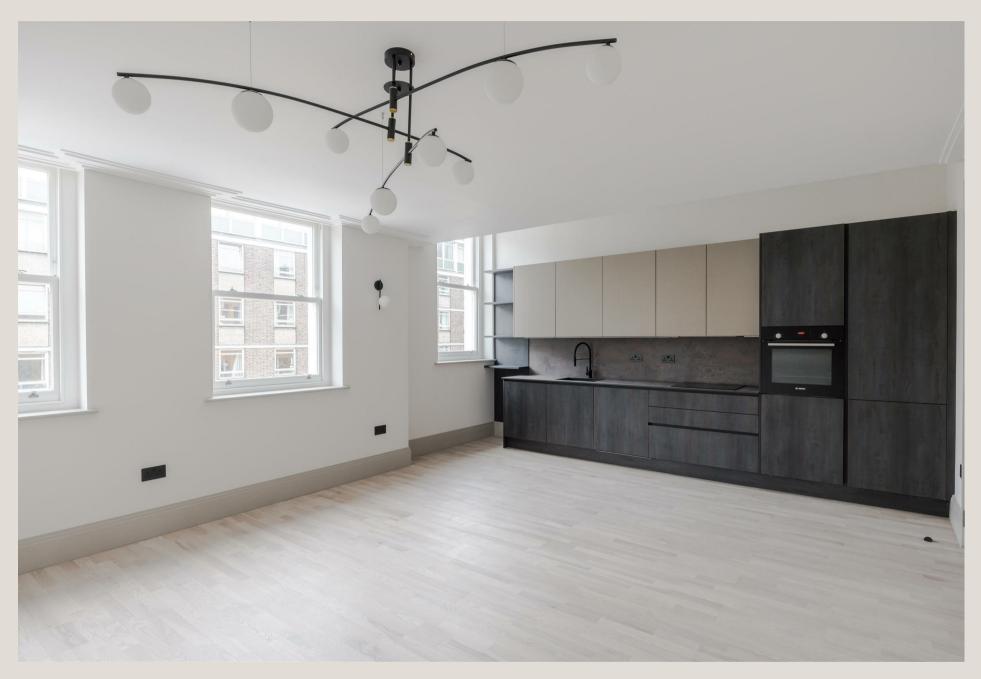

## THE SPACE

Situated on the Second floor of a brandnew boutique development, this fantastic one-bedroom apartment has an enviable reception room with high ceilings and large windows.

The spacious accommodation also features a stylish open-plan kitchen, a guest cloakroom, and an ensuite bathroom for the bedroom.

## & FEATURES

- New Development
- Spacious Reception Room
- High Ceilings
- Double Bedroom
- Ensuite Bathroom
- Guest Cloakroom
- New 125 Year Lease