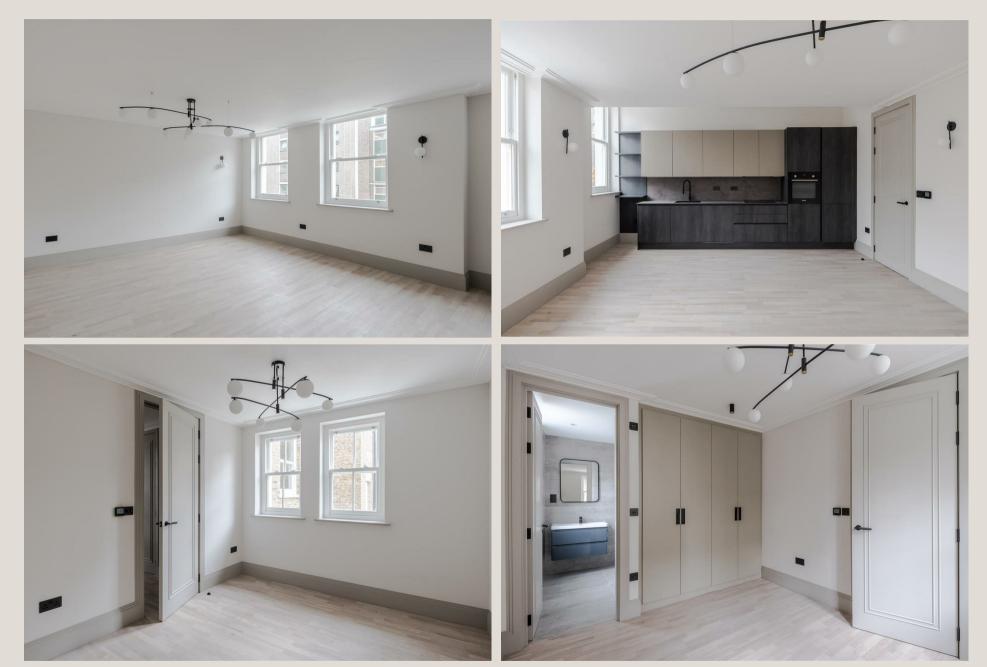

## THE SPACE

Situated on the Second floor of a brandnew boutique development, this fantastic one-bedroom apartment has an enviable reception room with high ceilings and large windows.

The spacious accommodation also features a stylish open-plan kitchen, a guest cloakroom, and an ensuite bathroom for the bedroom.

## & FEATURES

- New Development
- Spacious Reception Room
- High Ceilings
- Double Bedroom
- Ensuite Bathroom
- Guest Cloakroom
- New 125 Year Lease