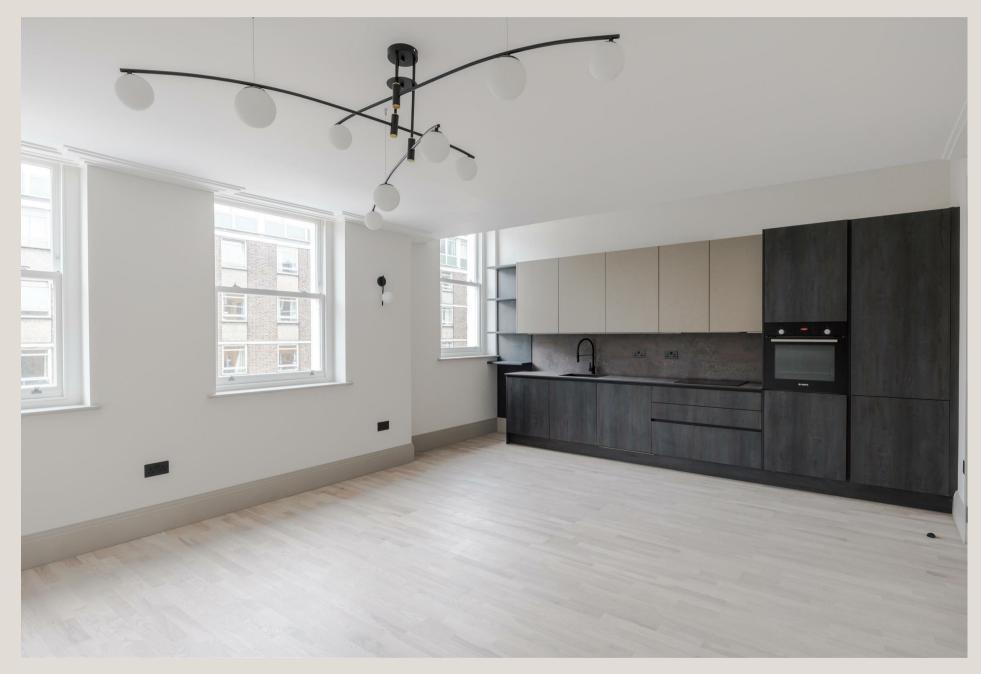

#### THE SPACE

Situated on the Second floor of a brandnew boutique development, this fantastic one-bedroom apartment has an enviable reception room with high ceilings and large windows.

The spacious accommodation also features a stylish open-plan kitchen, a guest cloakroom, and an ensuite bathroom for the bedroom.