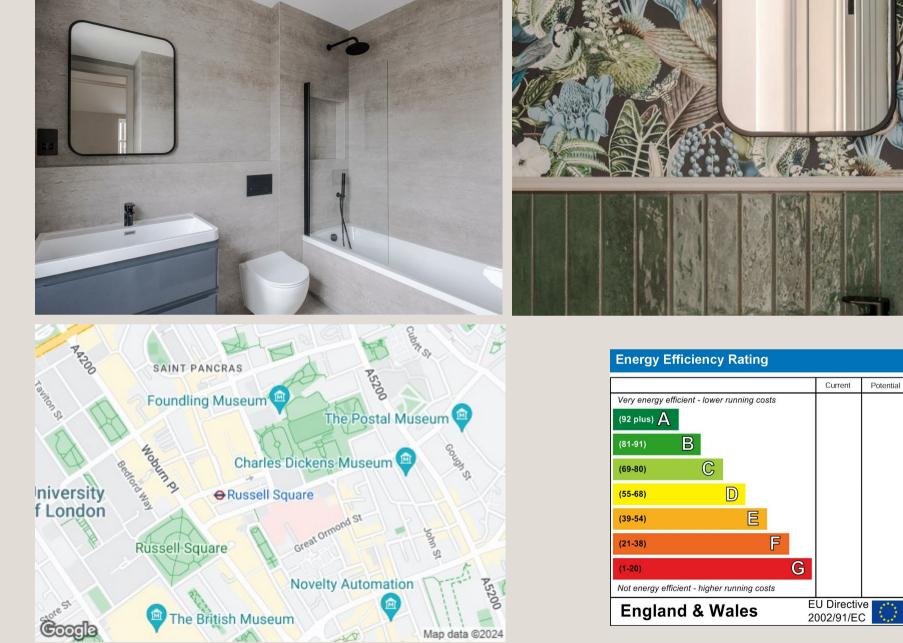

#### THE SPACE

Situated on the Second floor of a brandnew boutique development, this fantastic one-bedroom apartment has an enviable reception room with high ceilings and large windows.

The spacious accommodation also features a stylish open-plan kitchen, a guest cloakroom, and an ensuite bathroom for the bedroom.

The prime location is just moments from Russell Square and the buzz of the Brunswick Centre, yet it is just one street away from the iconic Lambs Conduit Street—one of London's most iconic streets, known for its diverse offering of independent eateries, wine bars, and retailers.

#### ON YOUR DOORSTEP

Fortitude Bakehouse Noble Rot Honey & Co Ciao Bella The Perseverance The Espresso Room Waitrose & Partners The Curzon PRICE £925,000, subject to contract

#### COMMUTE

Russell Square Station Holborn Underground Station Kings Cross & St Pancras International Stations