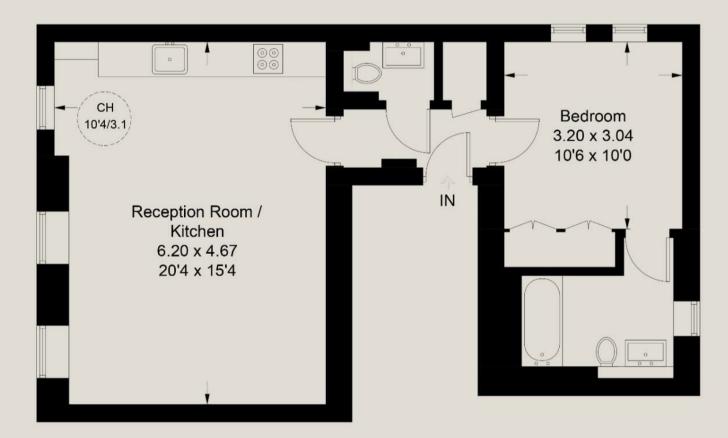

#### **Grenville Street**

Approximate Gross Internal Area = 51.0 sq m / 549 sq ft

X

#### **Second Floor**

Illustration for identification purposes only, measurements are approximate, not to scale. floorplansUsketch.com © (ID1026950)

BEN EVEREST DD: 020 7290 0592 M: 07944 967637 E: ben@ldg.co.uk