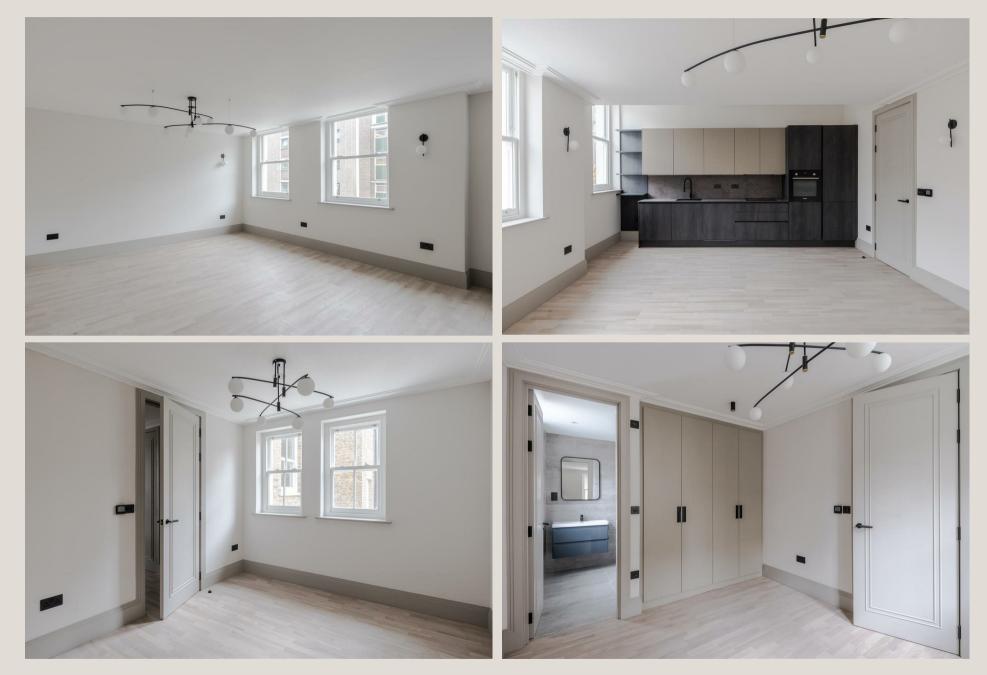

#### THE SPACE

Situated on the Second floor of a brandnew boutique development, this fantastic one-bedroom apartment has an enviable reception room with high ceilings and large windows.

The spacious accommodation also features a stylish open-plan kitchen, a guest cloakroom, and an ensuite bathroom for the bedroom.

# ACCOMMODATION & FEATURES

- New Development
- Spacious Reception Room
- High Ceilings
- Double Bedroom
- Ensuite Bathroom
- Guest Cloakroom
- New 125 Year Lease