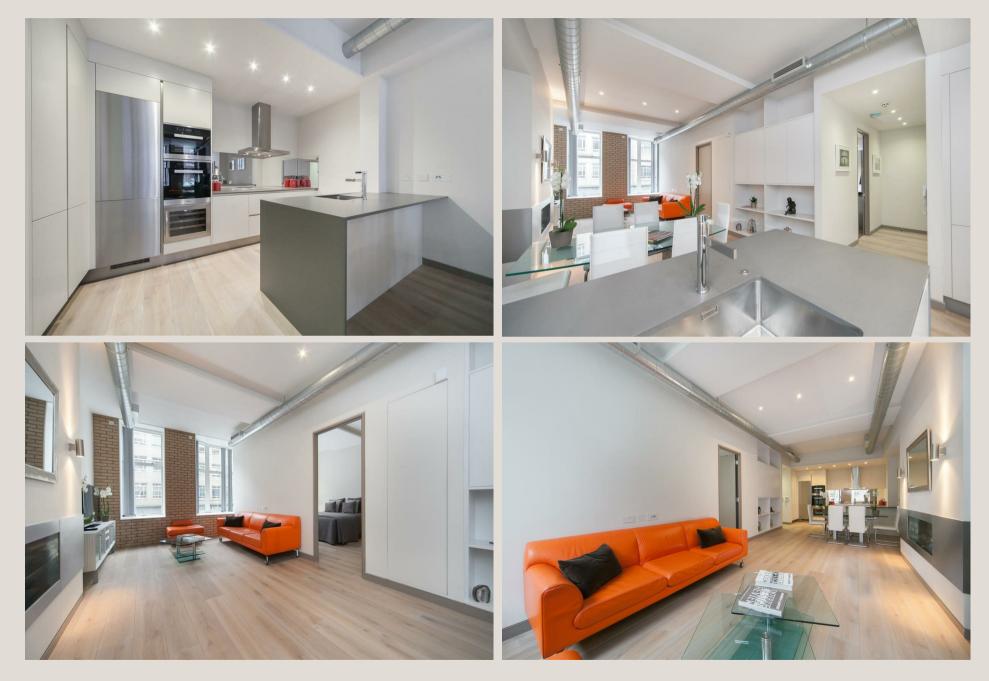

#### THE SPACE

This unique loft-style apartment offers bags of volume, an abundance of light, and plenty of style.

The one-bedroom accommodation also features high ceilings, comfort cooling, and oak flooring.

### & FEATURES

- Loft style living
- Excellent condition throughout
- Exposed brick work
- Miele appliances
- Luxury bathroom
- Double bedroom
- Impressive common areas with passenger lift
- Long lease 988 yrs
- Double height ceilings