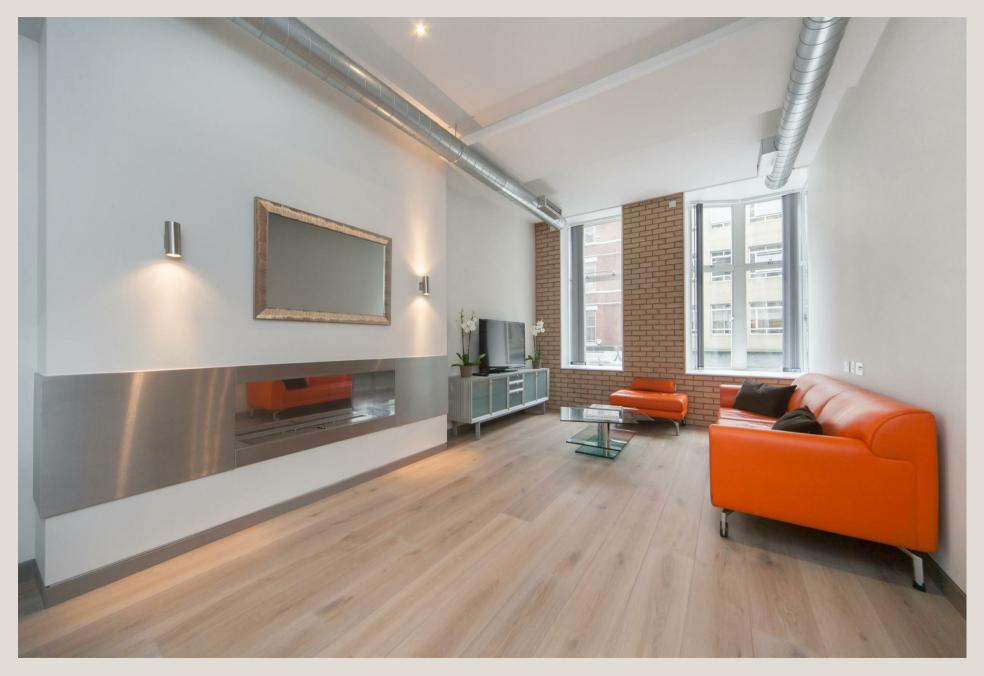

#### THE SPACE

This unique loft-style apartment offers bags of volume, an abundance of light, and plenty of style.

The one-bedroom accommodation also features high ceilings, comfort cooling, and oak flooring.

### & FEATURES

- Loft style living
- Excellent condition throughout
- Exposed brick work
- Miele appliances
- Luxury bathroom
- Double bedroom
- Impressive common areas with passenger lift
- Long lease 988 yrs
- Double height ceilings