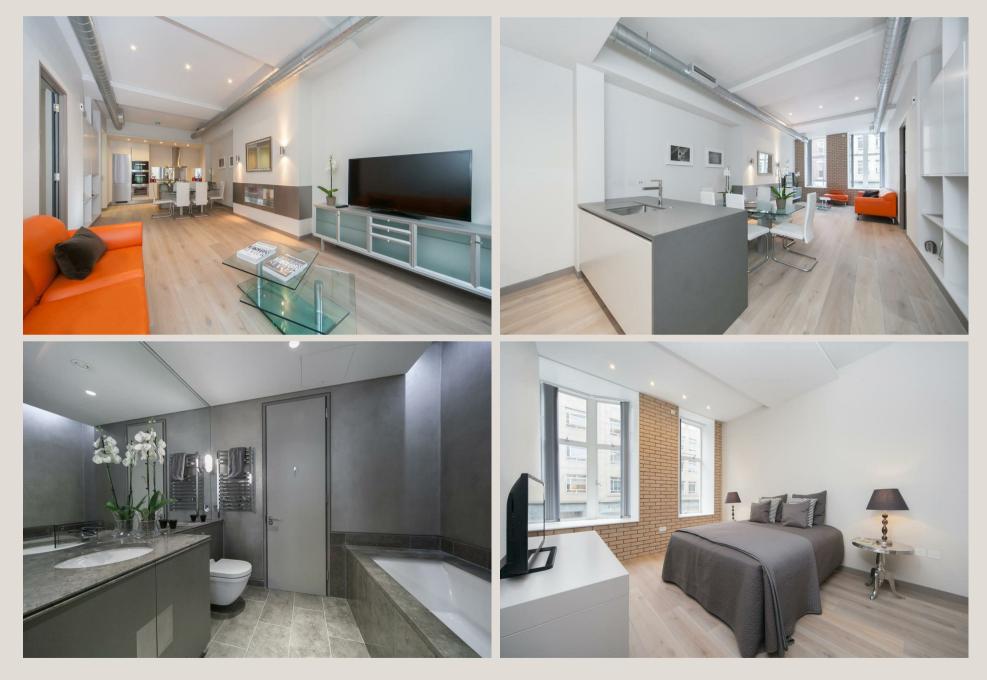

#### THE SPACE

This unique loft-style apartment offers bags of volume, an abundance of light, and plenty of style.

The one-bedroom accommodation also features high ceilings, comfort cooling, and oak flooring.

### & FEATURES

- Loft style living
- Excellent condition throughout
- Exposed brick work
- Miele appliances
- Luxury bathroom
- Double bedroom
- Impressive common areas with passenger lift
- Long lease 988 yrs
- Double height ceilings