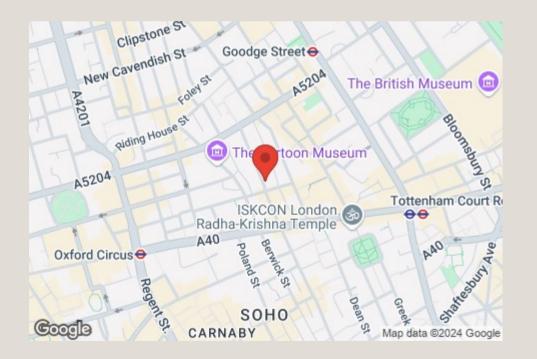

#### ADDRESS 13a Berners Street, London

#### POSTCODE W1T 3LG

Berners Street is a wide one-way street in the heart of Fitzrovia Magic Triangle offering a short strolling distance to Charlotte Street, Great Titchfield Street, and Soho. On the doorstep of the Elizabeth line (Dean Street) arguably, this is one of the area's best-located streets.