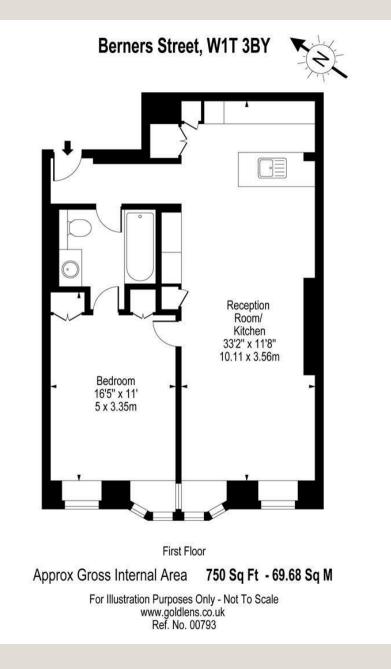

#### THE SPACE

This unique loft-style apartment offers bags of volume, an abundance of light, and plenty of style.

The one-bedroom accommodation also features high ceilings, comfort cooling, and oak flooring.

#### ACCOMMODATION

### & FEATURES

- Loft style living
- Excellent condition throughout
- Exposed brick work
- Miele appliances
- Luxury bathroom
- Double bedroom
- Impressive common areas with passenger lift
- Long lease 988 yrs
- Double height ceilings