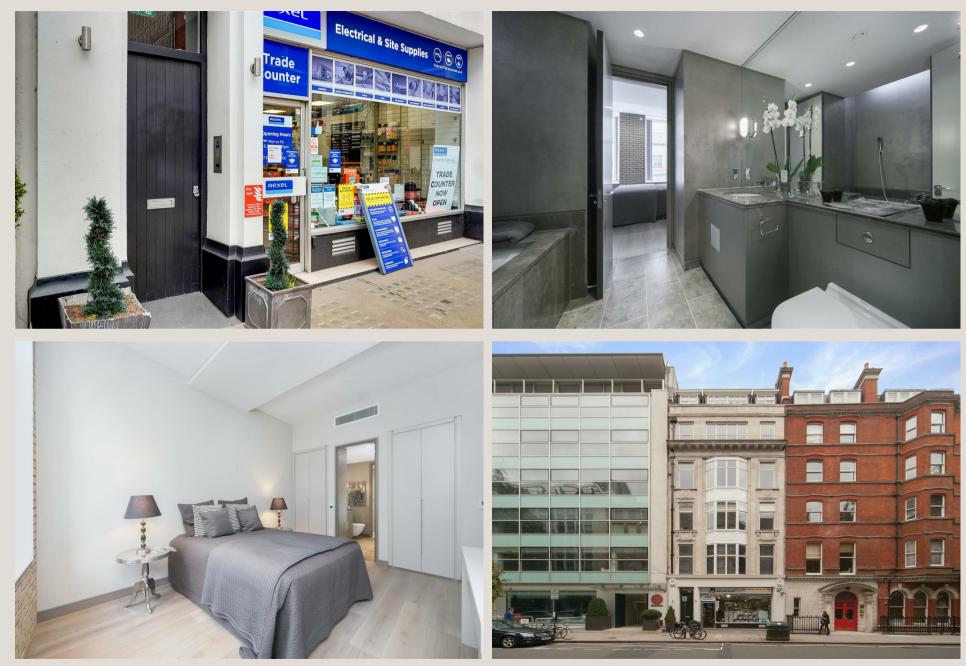

#### ADDRESS 13a Berners Street, London

Berners Street is a wide one-way street in the heart of Fitzrovia Magic Triangle offering a short strolling distance to Charlotte Street, Great Titchfield Street, and Soho. On the doorstep of the Elizabeth line (Dean Street) arguably, this is one of the area's best-located streets.