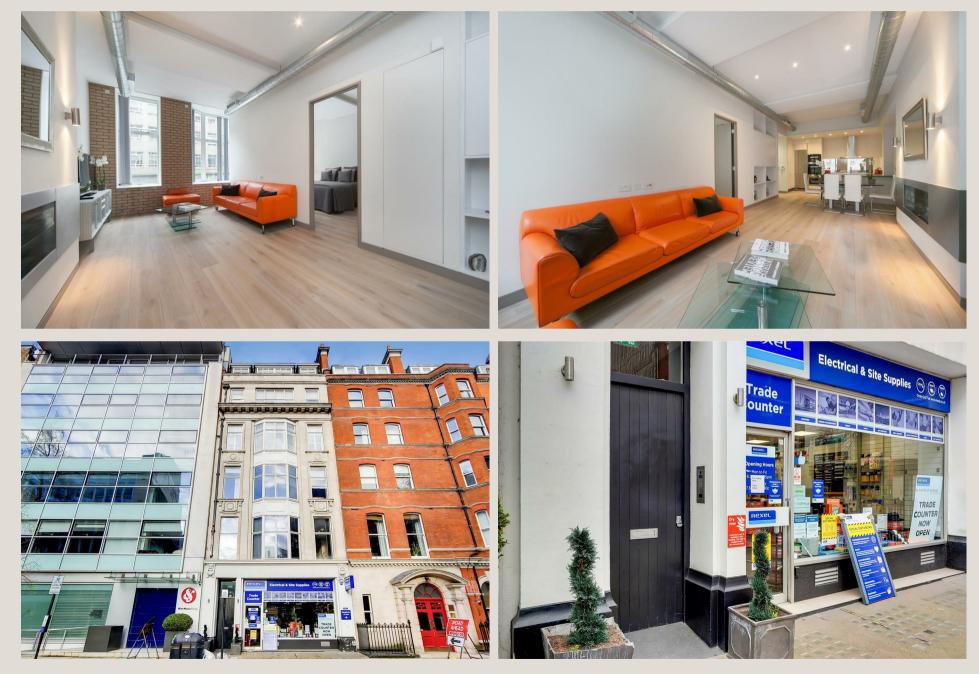

## THE SPACE

This unique loft-style apartment offers bags of volume, an abundance of light, and plenty of style.

The one-bedroom accommodation also features high ceilings, comfort cooling, and oak flooring.

## & FEATURES

- Loft style living
- Excellent condition throughout
- Exposed brick work
- Miele appliances
- Luxury bathroom
- Double bedroom
- Impressive common areas with passenger lift
- Long lease 988 yrs
- Double height ceilings