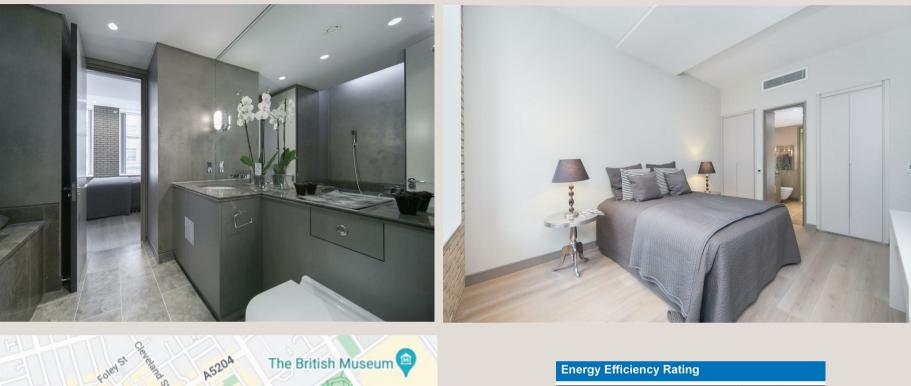

## THE SPACE

This unique loft-style apartment offers bags of volume, an abundance of light, and plenty of style.

The one-bedroom accommodation also features high ceilings, comfort cooling, and oak flooring.

## & FEATURES

- Loft style living
- Excellent condition throughout
- Exposed brick work
- Miele appliances
- Luxury bathroom
- Double bedroom
- Impressive common areas with passenger lift
- Long lease 988 yrs
- Double height ceilings