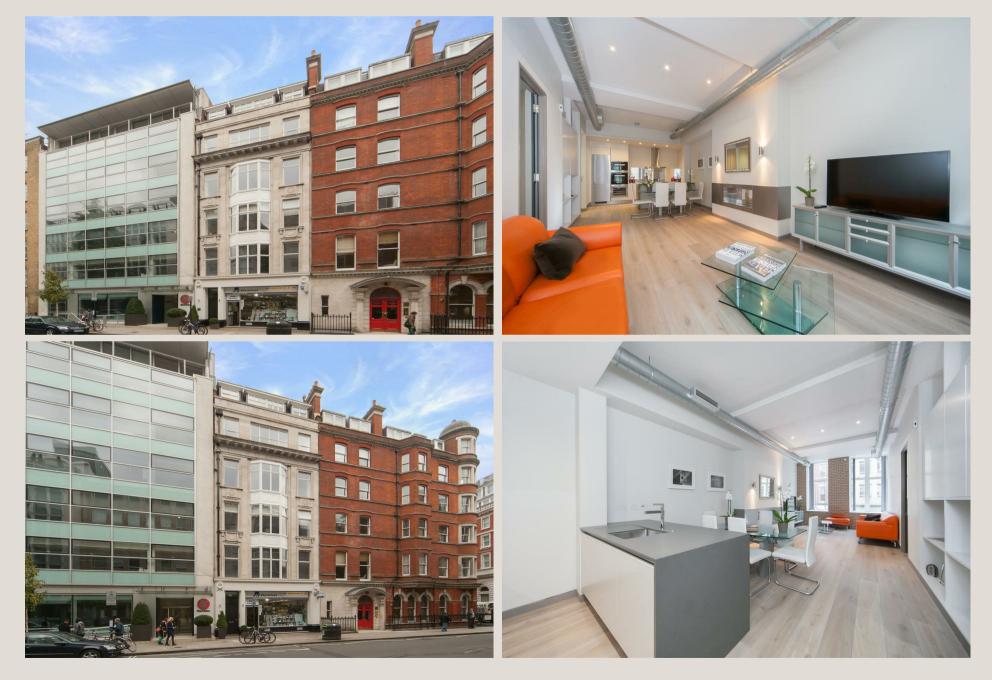

## THE SPACE

This unique loft-style apartment offers bags of volume, an abundance of light, and plenty of style.

The one-bedroom accommodation also features high ceilings, comfort cooling, and oak flooring.

Berners Street is a wide one-way street in the heart of Fitzrovia Magic Triangle offering a short strolling distance to Charlotte Street, Great Titchfield Street, and Soho. On the doorstep of the Elizabeth line (Dean Street) arguably, this is one of the area's best-located streets.

## & FEATURES

- Loft style living
- Excellent condition throughout
- Exposed brick work
- Miele appliances
- Luxury bathroom
- Double bedroom
- Impressive common areas with passenger lift
- Long lease 988 yrs
- Double height ceilings