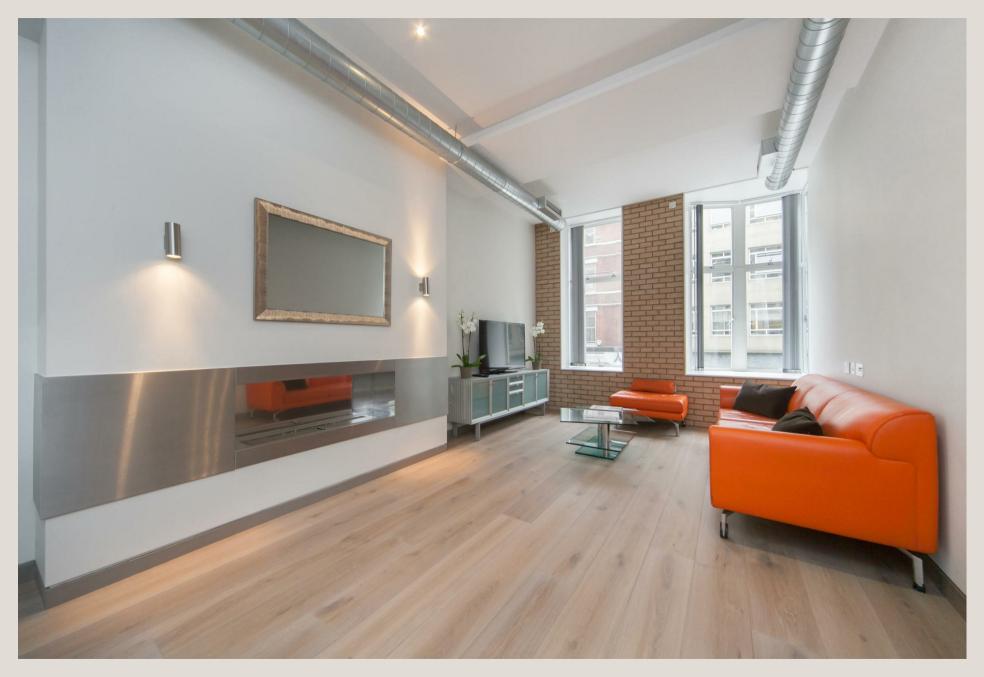

## THE SPACE

This unique loft-style apartment offers bags of volume, an abundance of light, and plenty of style.

The one-bedroom accommodation also features high ceilings, comfort cooling, and oak flooring.

## & FEATURES

- Loft style living
- Excellent condition throughout
- Exposed brick work
- Miele appliances
- Luxury bathroom
- Double bedroom
- Impressive common areas with passenger lift
- Long lease 988 yrs
- Double height ceilings