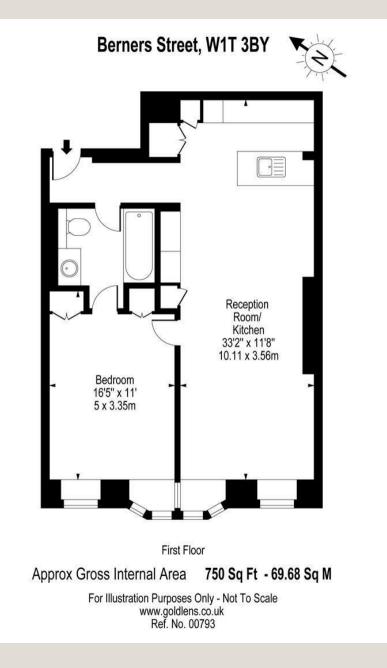

## THE SPACE

This unique loft-style apartment offers bags of volume, an abundance of light, and plenty of style.

The one-bedroom accommodation also features high ceilings, comfort cooling, and oak flooring.

### ACCOMMODATION