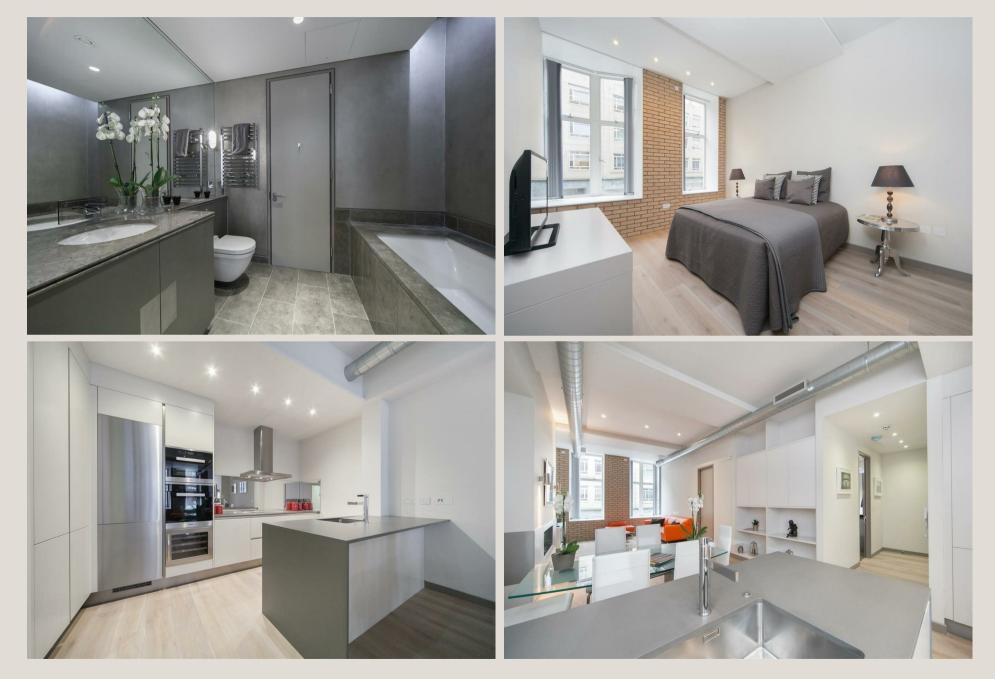

## THE SPACE

This unique loft-style apartment offers bags of volume, an abundance of light, and plenty of style.

The one-bedroom accommodation also features high ceilings, comfort cooling, and oak flooring.

## & FEATURES

- Loft style living
- Excellent condition throughout
- Exposed brick work
- Miele appliances
- Luxury bathroom
- Double bedroom
- Impressive common areas with passenger lift
- Long lease 988 yrs
- Double height ceilings