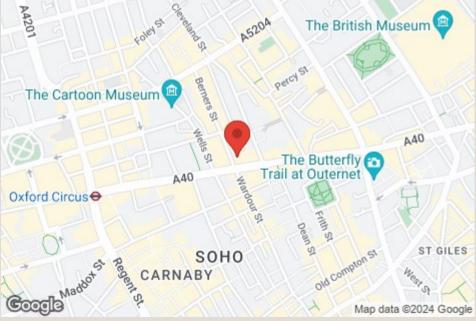

Berners Street is a wide one-way street in the heart of Fitzrovia Magic Triangle offering a short strolling distance to Charlotte Street, Great Titchfield Street, and Soho. On the doorstep of the Elizabeth line (Dean Street) arguably, this is one of the area's best-located streets.

## ON YOUR DOORSTEP

Arros QD The Sanderson Flesh and Buns Rovi Kaffeine Alex Coffee PRICE £950,000, subject to contract

TENURE Leasehold - 988 years remaining

SERVICE CHARGE £4,115.00

**GROUND RENT** 

Peppercorn