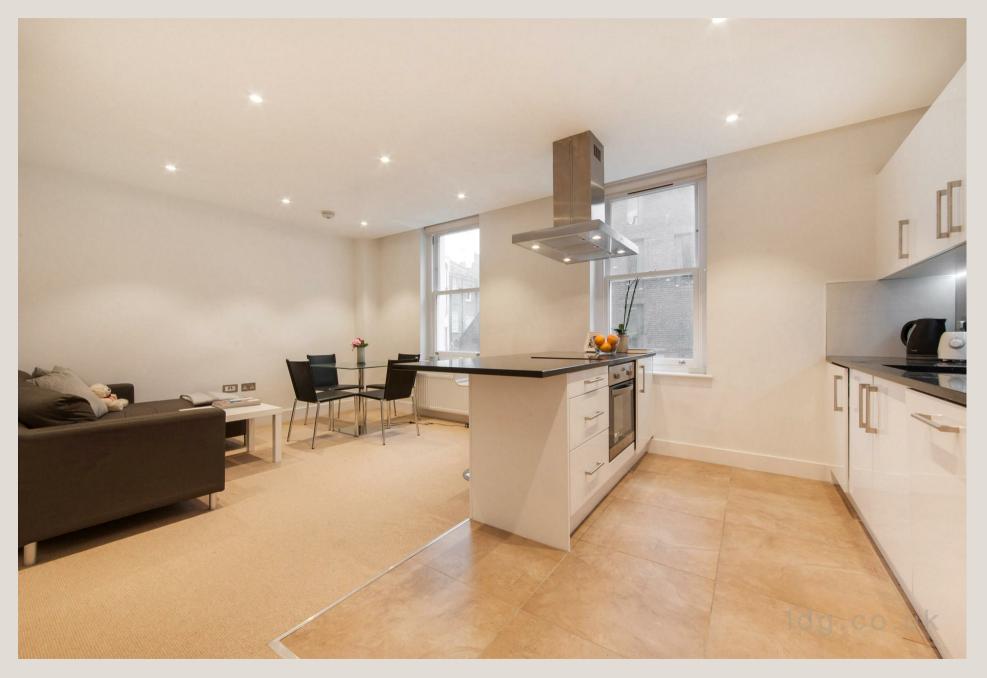

#### THE SPACE

A modern apartment set on a 2nd floor of a new development behind the period façade, only moments away from Marylebone underground station.

Comprising of a spacious reception room, a large open-plan fully fitted kitchen with a breakfast bar, two double bedrooms and a modern, fully tiled shower room. This property further benefits from high-quality fixtures and fittings, neutral carpets and décor as well as great natural light throughout.