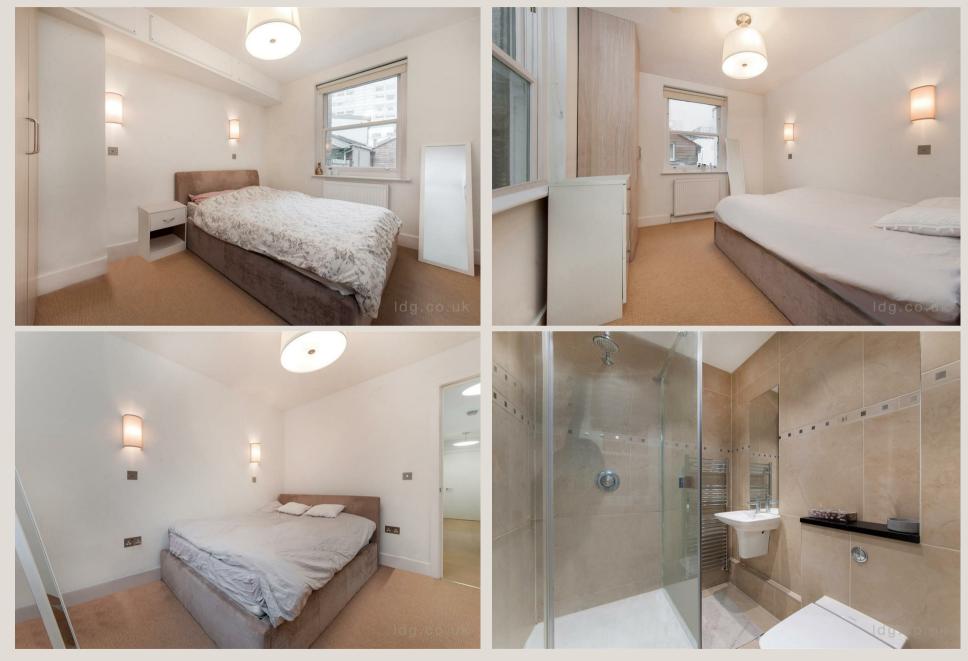

#### THE SPACE

A modern apartment set on a 2nd floor of a new development behind the period façade, only moments away from Marylebone underground station.

Comprising of a spacious reception room, a large open-plan fully fitted kitchen with a breakfast bar, two double bedrooms and a modern, fully tiled shower room. This property further benefits from high-quality fixtures and fittings, neutral carpets and décor as well as great natural light throughout.