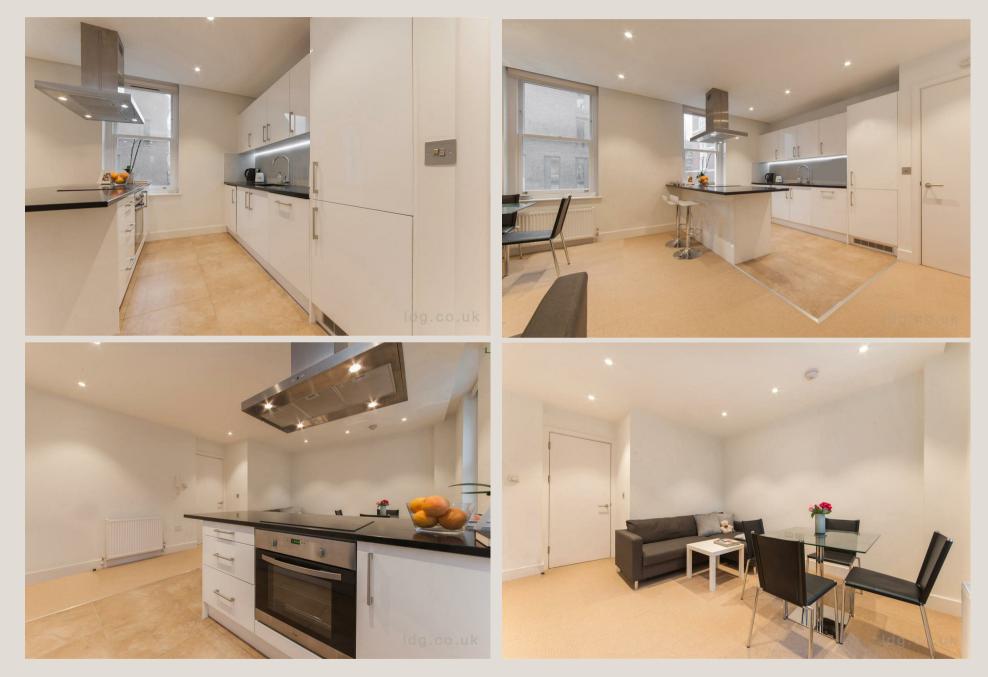

#### THE SPACE

A modern apartment set on a 2nd floor of a new development behind the period façade, only moments away from Marylebone underground station.

Comprising of a spacious reception room, a large open-plan fully fitted kitchen with a breakfast bar, two double bedrooms and a modern, fully tiled shower room. This property further benefits from high-quality fixtures and fittings, neutral carpets and décor as well as great natural light throughout.