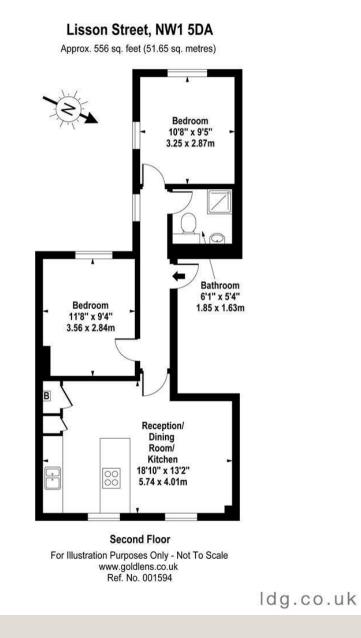

#### THE SPACE

A modern apartment set on a 2nd floor of a new development behind the period façade, only moments away from Marylebone underground station.

Comprising of a spacious reception room, a large open-plan fully fitted kitchen with a breakfast bar, two double bedrooms and a modern, fully tiled shower room. This property further benefits from high-quality fixtures and fittings, neutral carpets and décor as well as great natural light throughout.