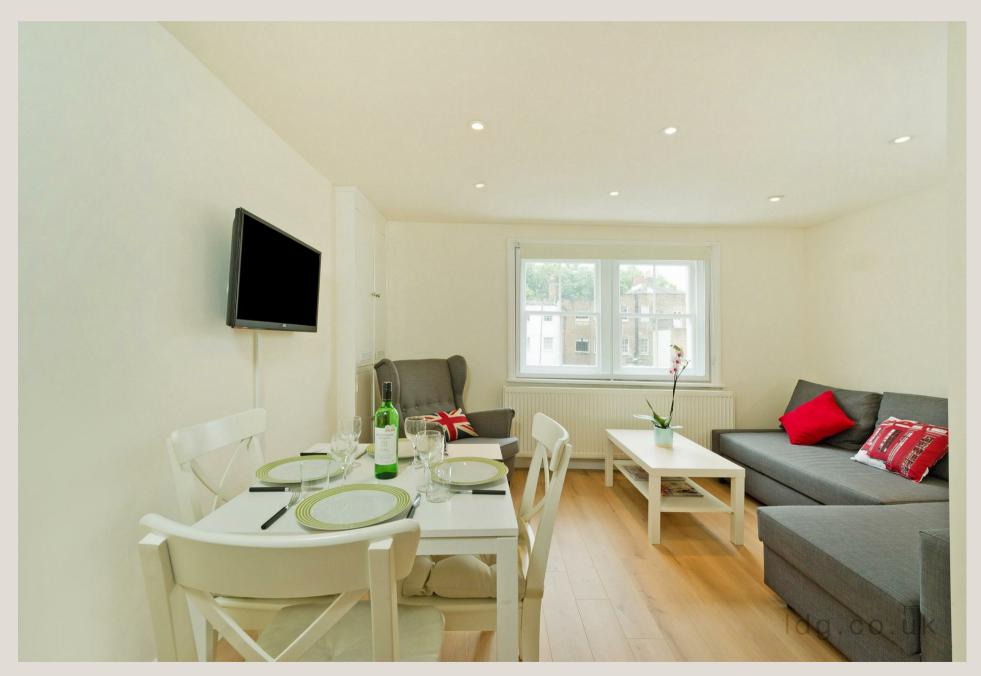

#### THE SPACE

Located on the top floor of this charming period conversion, the apartment is very well proportioned and benefits from plenty of natural light throughout from the large windows, a reception room, separate kitchen, a modern bathroom suite and two double rooms with built-in wardrobes.

#### & FEATURES

- Available 21st October
- Two Double Bedrooms
- Top Floor
- Bright
- Wooden Flooring
- Furnished
- Close to Regents Park
- Managed by LDG