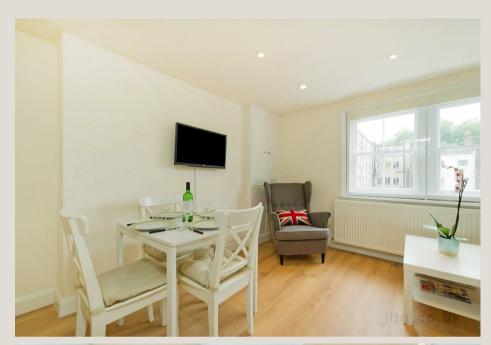

#### THE SPACE

Located on the top floor of this charming period conversion, the apartment is very well proportioned and benefits from plenty of natural light throughout from the large windows, a reception room, separate kitchen, a modern bathroom suite and two double rooms with built-in wardrobes.

#### & FEATURES

- Available 21st October
- Two Double Bedrooms
- Top Floor
- Bright
- Wooden Flooring
- Furnished
- Close to Regents Park
- Managed by LDG