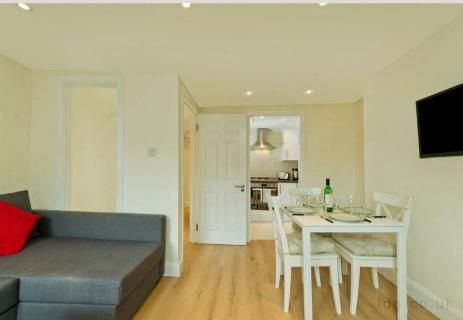

#### THE SPACE

Located on the top floor of this charming period conversion, the apartment is very well proportioned and benefits from plenty of natural light throughout from the large windows, a reception room, separate kitchen, a modern bathroom suite and two double rooms with built-in wardrobes.