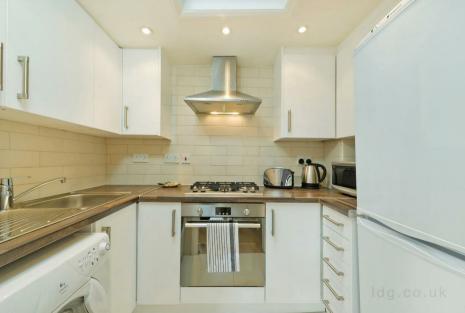

#### THE SPACE

Located on the top floor of this charming period conversion, the apartment is very well proportioned and benefits from plenty of natural light throughout from the large windows, a reception room, separate kitchen, a modern bathroom suite and two double rooms with built-in wardrobes.