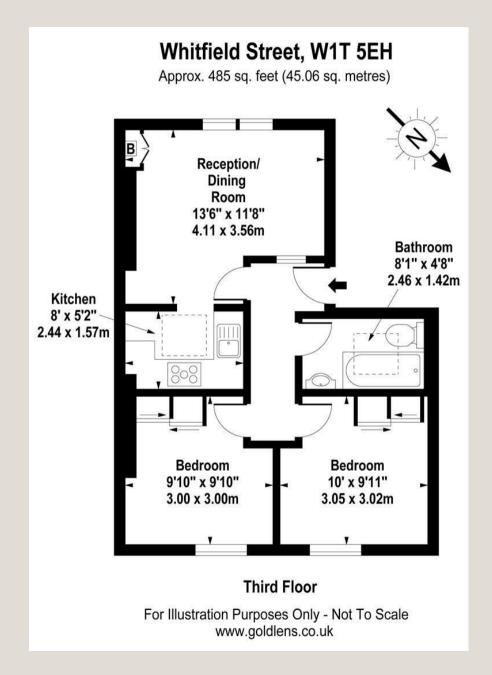

#### THE SPACE

Located on the top floor of this charming period conversion, the apartment is very well proportioned and benefits from plenty of natural light throughout from the large windows, a reception room, separate kitchen, a modern bathroom suite and two double rooms with built-in wardrobes.

#### ACCOMMODATION