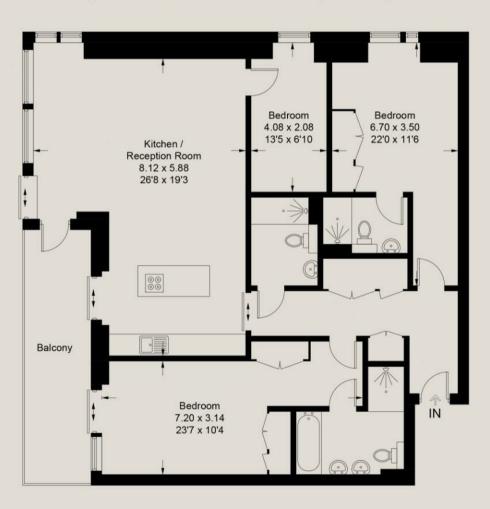

# **Pearson Square**

Approximate Gross Internal Area = 120.6 sq m / 1298 sq ft

Illustration for identification purposes only, measurements are approximate, not to scale. floorplansUsketch.com © (ID1127221)