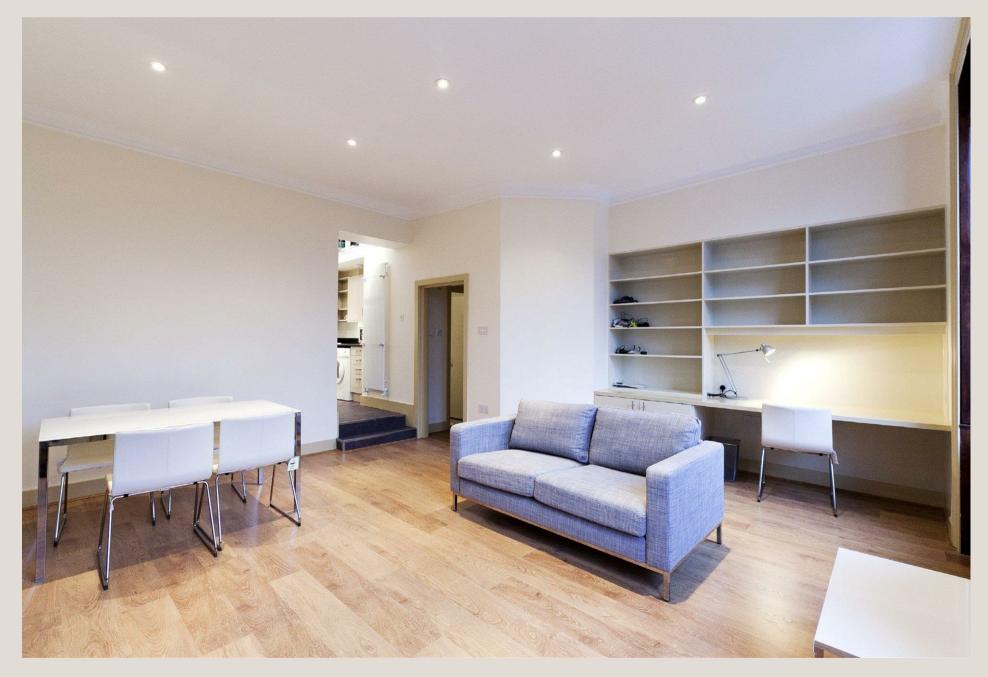

#### THE SPACE

• Large Windows

Central Fitzrovia

A modern double-bedroom apartment set on the first floor of this period conversion in the heart of Fitzrovia. The apartment has been finished to a high standard, comprising a large reception room with a separate fitted kitchen, a double bedroom with fitted wardrobes and a modern, fully tiled bathroom.

| ACCOMMODATION               | COMMUTE                      | ON YOUR DOORSTEP  |
|-----------------------------|------------------------------|-------------------|
| & FEATURES                  | Goodge Street - 300m         | Kafi              |
| • Available 8th of November |                              | Riding House Café |
| • Modern Apartment          | Elizabeth Line - 600m        | Kings Arms        |
| High Ceilings               |                              | Thai Metro        |
| Wooden Flooring             | Great Portland Street - 750m | PureGym           |
| 6                           |                              | The Regents Park  |
| • Furnished                 | Oxford Circus - 800m         |                   |
| Period Conversion           |                              |                   |
|                             |                              |                   |