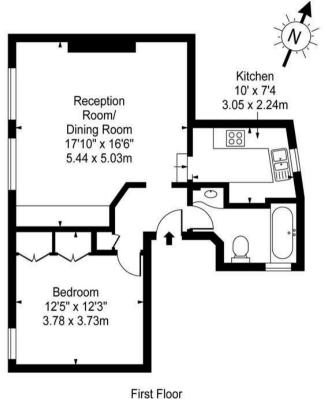

V LDG

Cleveland Road, W1 Approx. Gross Internal Area 580 Sq Ft - 53.88 Sq M

For Illustration Purposes Only - Not To Scale Floor Plan by www.pixandplans.com Ref: No.14718

This floor plan should be used as a general outline for guidance only and do not constitute in whole or in part an offer or contract. Any intending purchaser or lessee should satisfy themselves by inspection, searches, enquiries and full survey as to the correctness of each statement. Any areas, measurements or distances quoted are approximate and should not be used to value a property or be the basis of any sale or let.