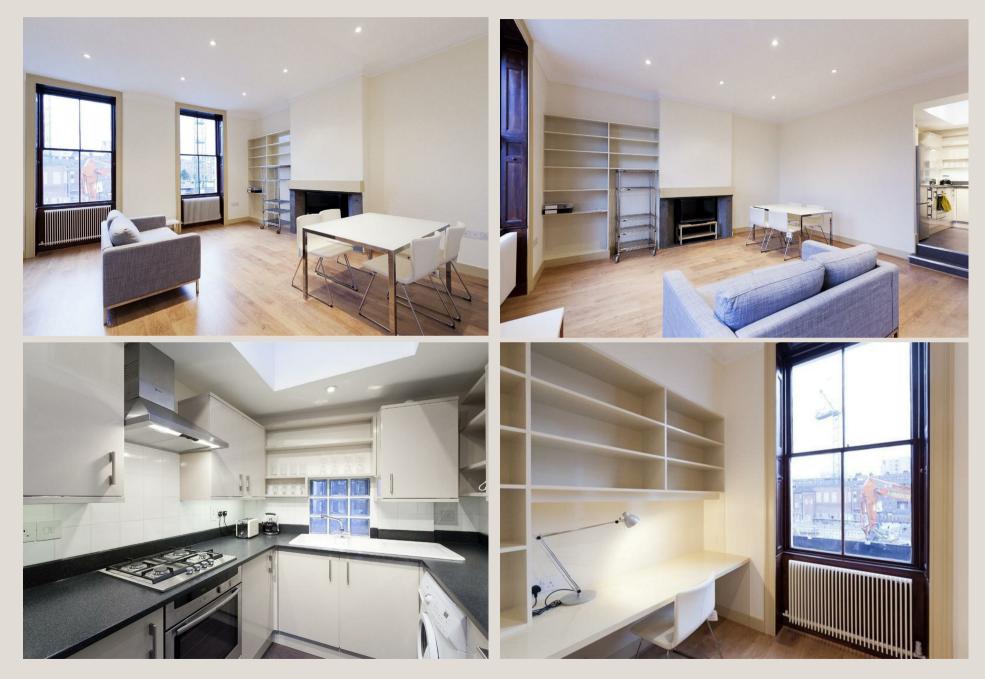

#### THE SPACE

• Large Windows

Central Fitzrovia

A modern double-bedroom apartment set on the first floor of this period conversion in the heart of Fitzrovia. The apartment has been finished to a high standard, comprising a large reception room with a separate fitted kitchen, a double bedroom with fitted wardrobes and a modern, fully tiled bathroom.

| ACCOMMODATION               | COMMUTE                      | ON YOUR DOORSTEP  |
|-----------------------------|------------------------------|-------------------|
| & FEATURES                  | Goodge Street - 300m         | Kafi              |
| • Available 8th of November |                              | Riding House Café |
| • Modern Apartment          | Elizabeth Line - 600m        | Kings Arms        |
| High Ceilings               |                              | Thai Metro        |
| Wooden Flooring             | Great Portland Street - 750m | PureGym           |
| 6                           |                              | The Regents Park  |
| • Furnished                 | Oxford Circus - 800m         |                   |
| Period Conversion           |                              |                   |
|                             |                              |                   |