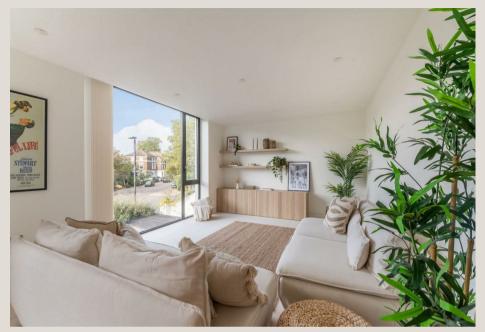

### THE SPACE

A modern two-bedroom, two-bathroom apartment, nestled within an elegant development at the crossroads of Primrose Hill and Regent's Park.

This property offers a spacious reception area with a dining section, an open plan kitchen with a fully fitted bespoke appliances This apartment is flooded with natural light through its floor to ceiling windows and is complemented by its soft furnishings and materials, all in natural tones to create a calm and welcoming home. Latitude House is an award-winning architecturally designed building, within walking distance of Regent's Park and Primrose Hill Village

### & FEATURES

- Available October
- Modern building
- Furnished
- Two double bedrooms
- Two bathrooms
- · Open Plan Kitchen
- Floor to Ceiling Windows
- Close to Regent's Park