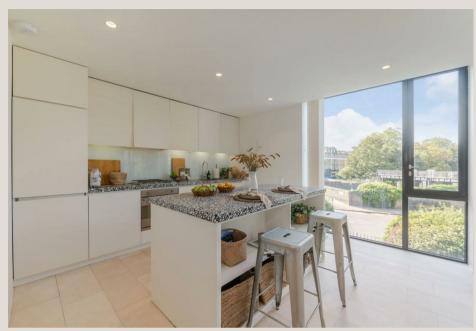

### THE SPACE

A modern two-bedroom, two-bathroom apartment, nestled within an elegant development at the crossroads of Primrose Hill and Regent's Park.

This property offers a spacious reception area with a dining section, an open plan kitchen with a fully fitted bespoke appliances This apartment is flooded with natural light through its floor to ceiling windows and is complemented by its soft furnishings and materials, all in natural tones to create a calm and welcoming home. Latitude House is an award-winning architecturally designed building, within walking distance of Regent's Park and Primrose Hill Village

### & FEATURES

- Available October
- Modern building
- Furnished
- Two double bedrooms
- Two bathrooms
- · Open Plan Kitchen
- Floor to Ceiling Windows
- Close to Regent's Park