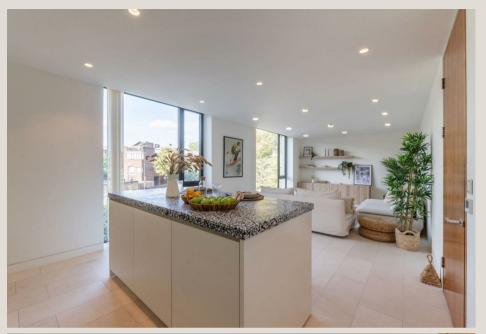

### THE SPACE

A modern two-bedroom, two-bathroom apartment, nestled within an elegant development at the crossroads of Primrose Hill and Regent's Park.

This property offers a spacious reception area with a dining section, an open plan kitchen with a fully fitted bespoke appliances This apartment is flooded with natural light through its floor to ceiling windows and is complemented by its soft furnishings and materials, all in natural tones to create a calm and welcoming home. Latitude House is an award-winning architecturally designed building, within walking distance of Regent's Park and Primrose Hill Village

### & FEATURES

- Available October
- Modern building
- Furnished
- Two double bedrooms
- Two bathrooms
- · Open Plan Kitchen
- Floor to Ceiling Windows
- Close to Regent's Park