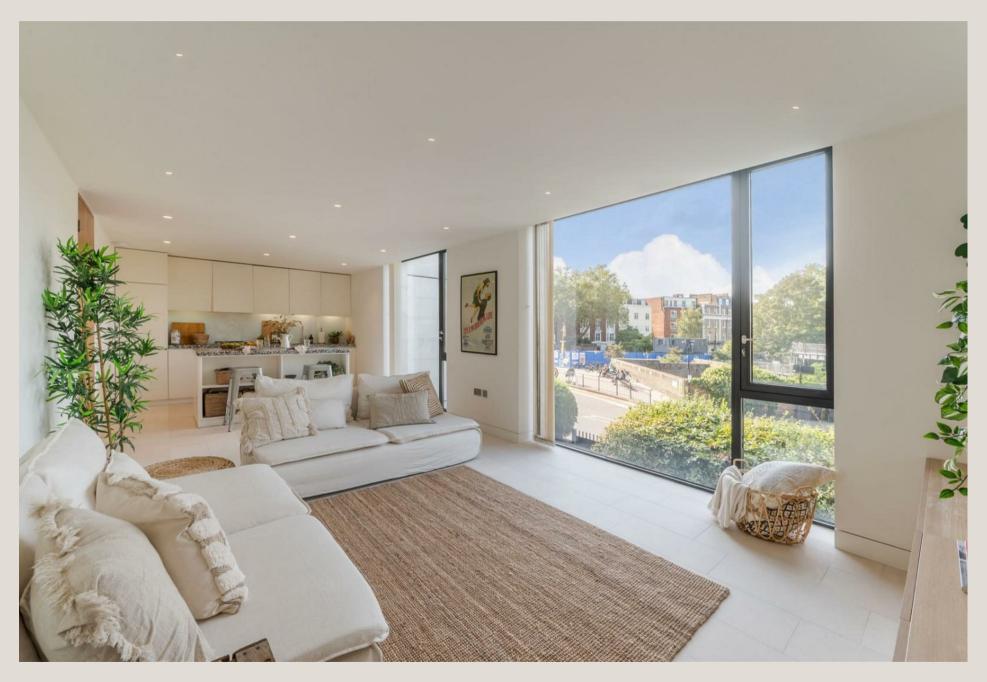

### THE SPACE

A modern two-bedroom, two-bathroom apartment, nestled within an elegant development at the crossroads of Primrose Hill and Regent's Park.

This property offers a spacious reception area with a dining section, an open plan kitchen with a fully fitted bespoke appliances This apartment is flooded with natural light through its floor to ceiling windows and is complemented by its soft furnishings and materials, all in natural tones to create a calm and welcoming home. Latitude House is an award-winning architecturally designed building, within walking distance of Regent's Park and Primrose Hill Village

### & FEATURES

- Available October
- Modern building
- Furnished
- Two double bedrooms
- Two bathrooms
- · Open Plan Kitchen
- Floor to Ceiling Windows
- Close to Regent's Park