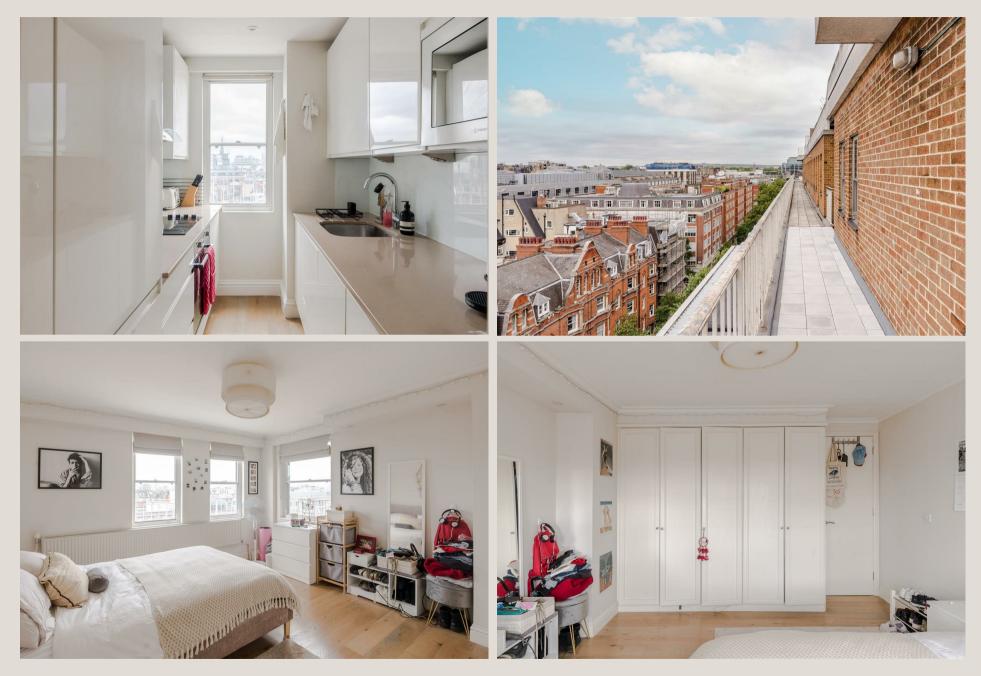

#### THE SPACE

With it's breathtaking views, this spacious one-bedroom apartment occupies a coveted corner position on the 8th floor of a secure, purpose-built building. The accommodation features a dual-aspect reception room with access to outside space, offering bright south and west facing views over the West End. There is also a separate kitchen, and a modern bathroom suite. There is a long lease.

#### & FEATURES

- Corner Apartment
- Amazing Views
- Long Lease 141 years
- Access to Outside Space
- Spacious Accommodation
- Two Lifts