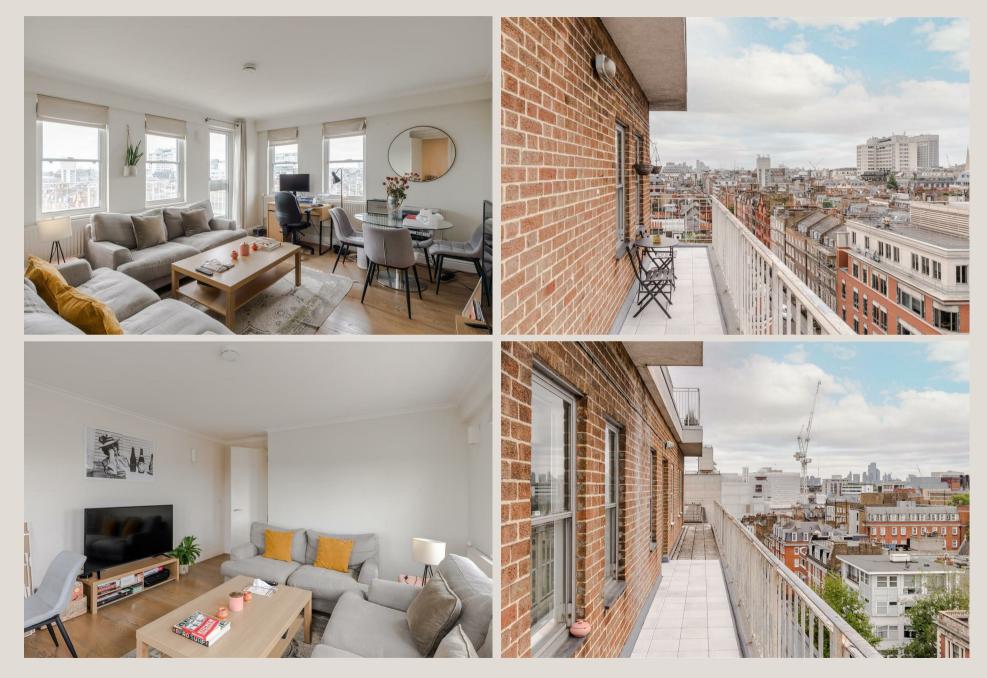

#### THE SPACE

With it's breathtaking views, this spacious one-bedroom apartment occupies a coveted corner position on the 8th floor of a secure, purpose-built building. The accommodation features a dual-aspect reception room with access to outside space, offering bright south and west facing views over the West End. There is also a separate kitchen, and a modern bathroom suite. There is a long lease.

#### & FEATURES

- Corner Apartment
- Amazing Views
- Long Lease 141 years
- Access to Outside Space
- Spacious Accommodation
- Two Lifts