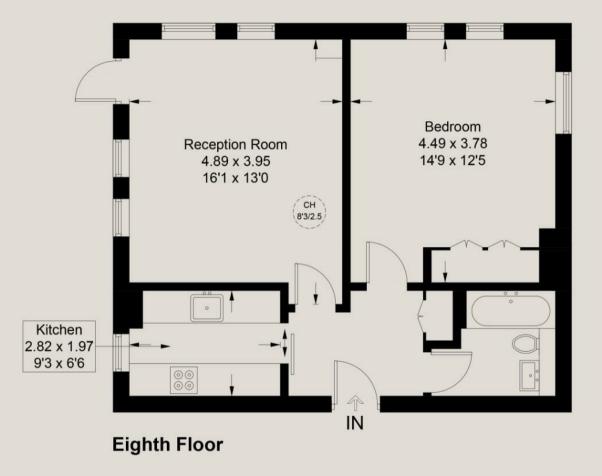

### **Collingwood House**

Approximate Gross Internal Area = 52.4 sq m / 564 sq ft

Illustration for identification purposes only, measurements are approximate, not to scale. floorplansUsketch.com © (ID1113835)