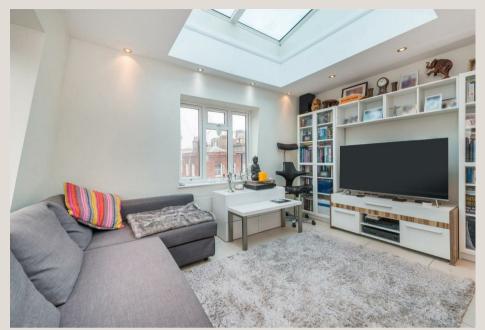

#### THE SPACE

A discreet door in Charlotte Place leads to this contemporary duplex apartment. The accommodation includes two double bedrooms, two bathrooms, and a corner reception room with a view, abundant natural light, and a modern open-plan kitchen. The highlight is a fantastic roof terrace, a glorious suntrap with spectacular roof top views, perfect for entertaining. The property also benefits from an additional walk in closet/storage room.

#### & FEATURES

- Private Roof Terrace
- Top Floor Duplex
- Extremely Bright
- Open Plan Reception & Kitchen
- · Two Double Bedrooms
- Two Bathrooms
- Additional Storage/Closet
- Managed by LDG