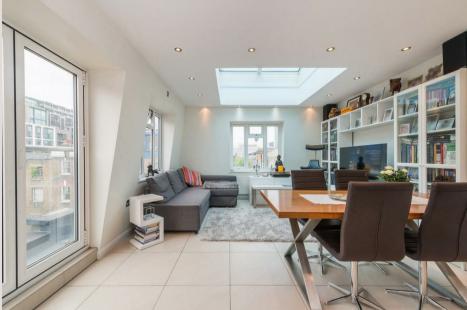

#### THE SPACE

A discreet door in Charlotte Place leads to this contemporary duplex apartment. The accommodation includes two double bedrooms, two bathrooms, and a corner reception room with a view, abundant natural light, and a modern open-plan kitchen. The highlight is a fantastic roof terrace, a glorious suntrap with spectacular roof top views, perfect for entertaining. The property also benefits from an additional walk in closet/storage room.

#### & FEATURES

- Private Roof Terrace
- Top Floor Duplex
- Extremely Bright
- Open Plan Reception & Kitchen
- · Two Double Bedrooms
- Two Bathrooms
- Additional Storage/Closet
- Managed by LDG