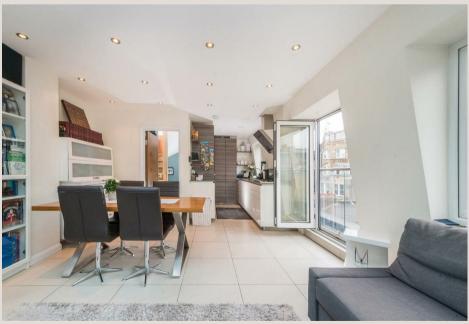

#### THE SPACE

A discreet door in Charlotte Place leads to this contemporary duplex apartment. The accommodation includes two double bedrooms, two bathrooms, and a corner reception room with a view, abundant natural light, and a modern open-plan kitchen. The highlight is a fantastic roof terrace, a glorious suntrap with spectacular roof top views, perfect for entertaining. The property also benefits from an additional walk in closet/storage room.

#### & FEATURES

- Private Roof Terrace
- Top Floor Duplex
- Extremely Bright
- Open Plan Reception & Kitchen
- · Two Double Bedrooms
- Two Bathrooms
- Additional Storage/Closet
- Managed by LDG