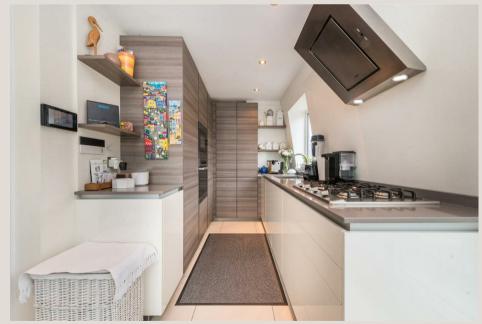

#### THE SPACE

A discreet door in Charlotte Place leads to this contemporary duplex apartment. The accommodation includes two double bedrooms, two bathrooms, and a corner reception room with a view, abundant natural light, and a modern open-plan kitchen. The highlight is a fantastic roof terrace, a glorious suntrap with spectacular roof top views, perfect for entertaining. The property also benefits from an additional walk in closet/storage room.

#### & FEATURES

- Private Roof Terrace
- Top Floor Duplex
- Extremely Bright
- Open Plan Reception & Kitchen
- · Two Double Bedrooms
- Two Bathrooms
- Additional Storage/Closet
- Managed by LDG