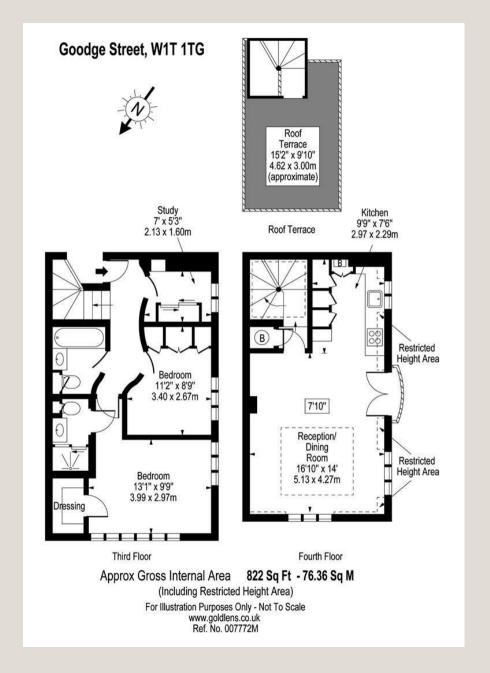

#### THE SPACE

A discreet door in Charlotte Place leads to this contemporary duplex apartment. The accommodation includes two double bedrooms, two bathrooms, and a corner reception room with a view, abundant natural light, and a modern open-plan kitchen. The highlight is a fantastic roof terrace, a glorious suntrap with spectacular roof top views, perfect for entertaining. The property also benefits from an additional walk in closet/storage room.

## ACCOMMODATION