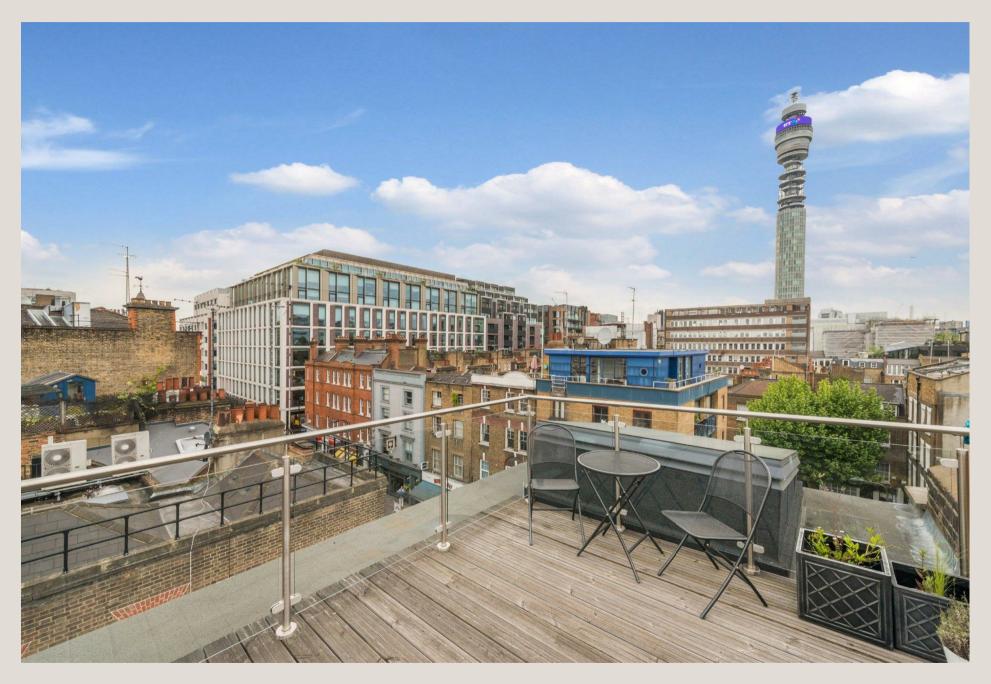

#### THE SPACE

A discreet door in Charlotte Place leads to this contemporary duplex apartment. The accommodation includes two double bedrooms, two bathrooms, and a corner reception room with a view, abundant natural light, and a modern open-plan kitchen. The highlight is a fantastic roof terrace, a glorious suntrap with spectacular roof top views, perfect for entertaining. The property also benefits from an additional walk in closet/storage room.

#### & FEATURES

- Private Roof Terrace
- Top Floor Duplex
- Extremely Bright
- Open Plan Reception & Kitchen
- · Two Double Bedrooms
- Two Bathrooms
- Additional Storage/Closet
- Managed by LDG