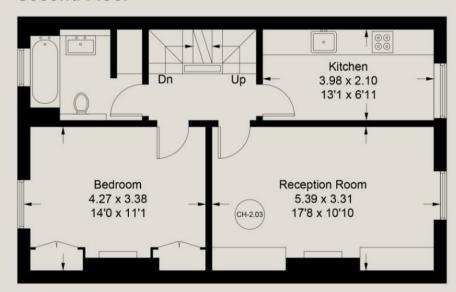

# **Conway Street**

Approximate Gross Internal Area = 72.4 sq m / 779 sq ft (Excluding Undemised Cupboard)

### **Second Floor**

**Third Floor** 

**Fourth Floor** 

Illustration for identification purposes only, measurements are approximate, not to scale. floorplansUsketch.com © (ID1107798)

BEN EVEREST DD: 020 7290 0592 M: 07944 967637 E: ben@ldg.co.uk