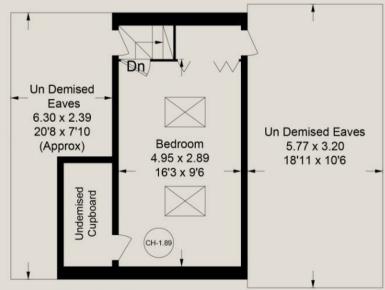

# **Conway Street**

Approximate Gross Internal Area = 72.4 sq m / 779 sq ft (Excluding Undemised Cupboard)

### **Second Floor**

**Third Floor** 

**Fourth Floor** 

Illustration for identification purposes only, measurements are approximate, not to scale. floorplansUsketch.com © (ID1107798)

BEN EVEREST DD: 020 7290 0592 M: 07944 967637 E: ben@ldg.co.uk