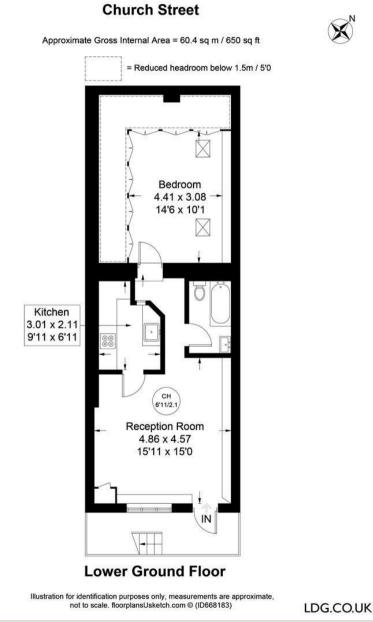

#### THE SPACE

A large 1 bedroom apartment located on the basement floor of a Georgian period conversion only moments away from Marylebone station and Edgware Road.

The property is furnished with wooden flooring throughout with a large reception room, a modern separate kitchen, good size double bedroom and a modern bathroom suite. The property comes furnished

#### & FEATURES

- Available 11th of October
- Large Apartment
- 650 Sq ft
- Separate Kitchen
- Furnished
- Wooden Flooring
- Modern Bathroom
- Managed by LDG