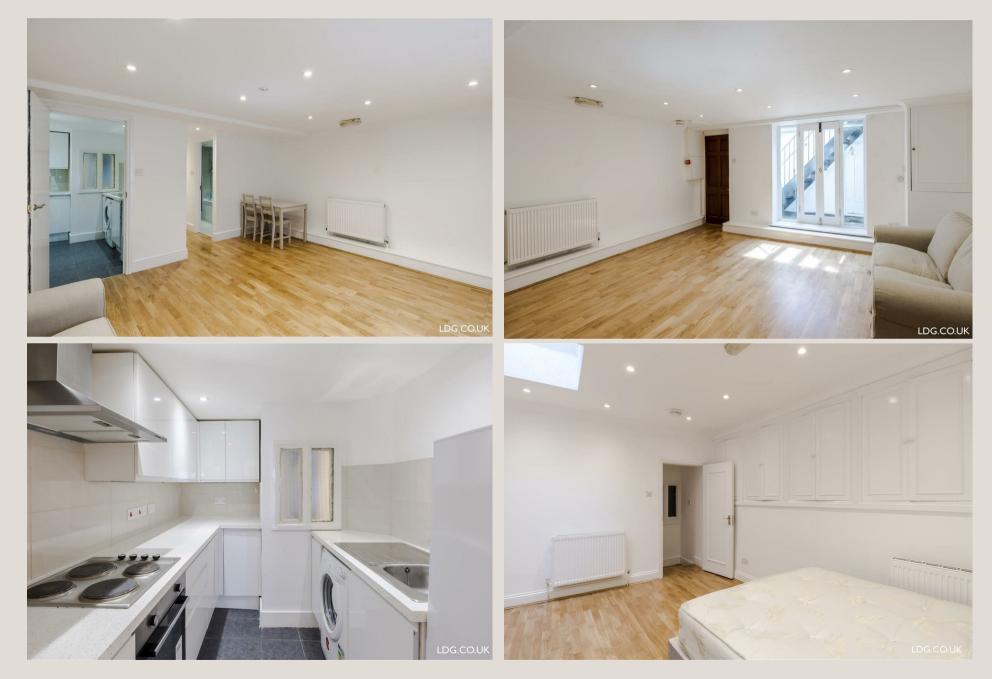

#### THE SPACE

A large 1 bedroom apartment located on the basement floor of a Georgian period conversion only moments away from Marylebone station and Edgware Road.

The property is furnished with wooden flooring throughout with a large reception room, a modern separate kitchen, good size double bedroom and a modern bathroom suite. The property comes furnished

#### & FEATURES

- Available 11th of October
- Large Apartment
- 650 Sq ft
- Separate Kitchen
- Furnished
- Wooden Flooring
- Modern Bathroom
- Managed by LDG