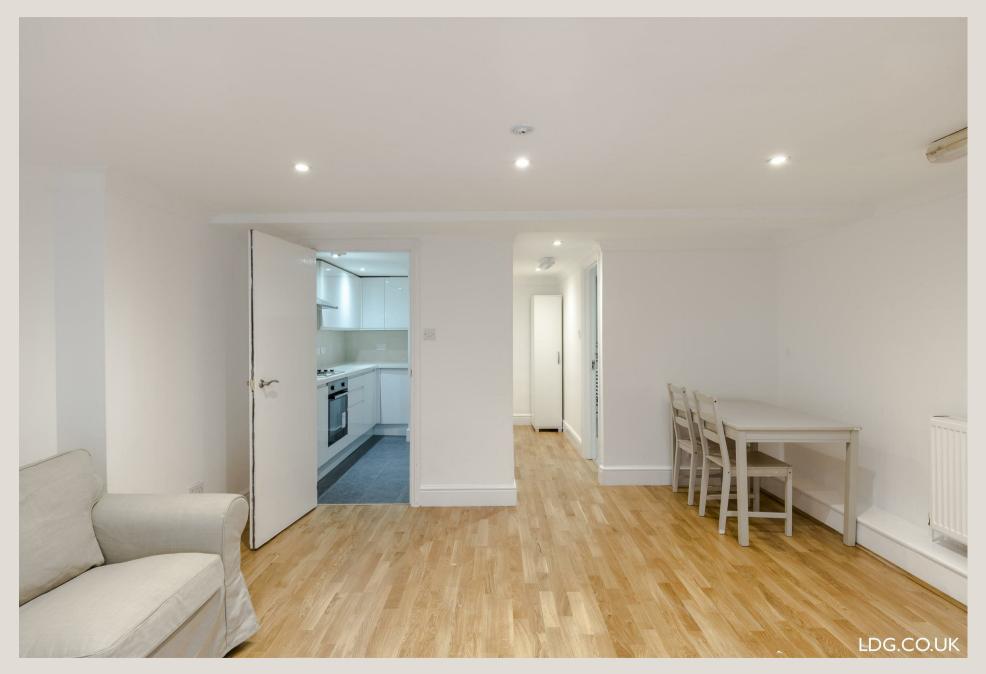

#### THE SPACE

A large 1 bedroom apartment located on the basement floor of a Georgian period conversion only moments away from Marylebone station and Edgware Road.

The property is furnished with wooden flooring throughout with a large reception room, a modern separate kitchen, good size double bedroom and a modern bathroom suite. The property comes furnished

#### & FEATURES

- Available 11th of October
- Large Apartment
- 650 Sq ft
- Separate Kitchen
- Furnished
- Wooden Flooring
- Modern Bathroom
- Managed by LDG