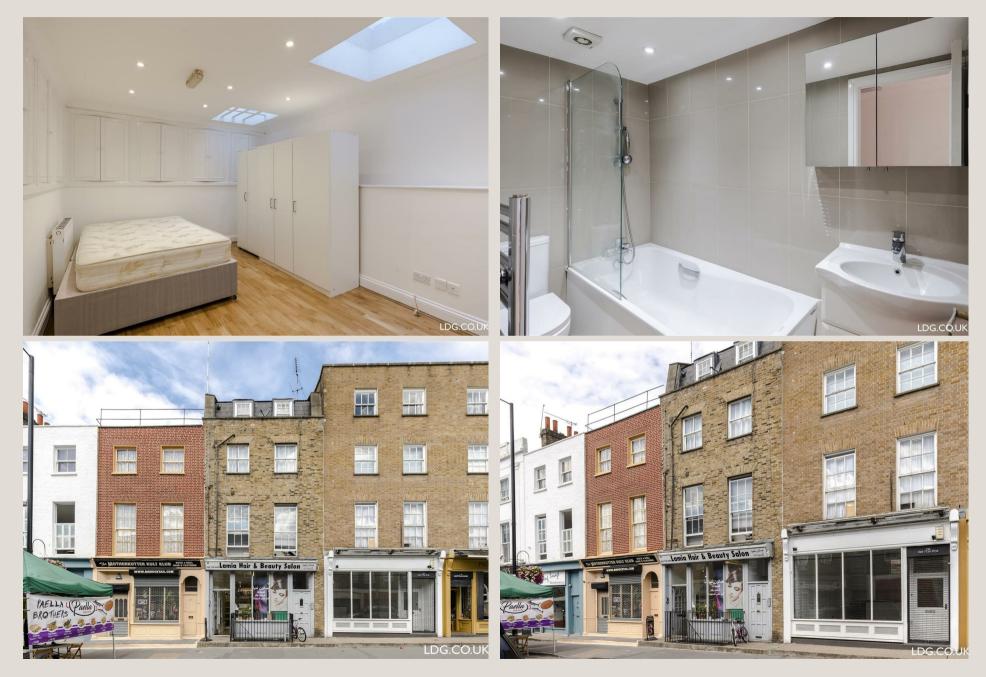

#### THE SPACE

A large 1 bedroom apartment located on the basement floor of a Georgian period conversion only moments away from Marylebone station and Edgware Road.

The property is furnished with wooden flooring throughout with a large reception room, a modern separate kitchen, good size double bedroom and a modern bathroom suite. The property comes furnished

Located on Church street just across the road from the famous Alfie's Antiques market, the apartment is only short walk to Marylebone station as well as Regents Canal. Also close to Baker street, Marylebone, St Johns Wood, Edgware Road, West End and open spaces of Regents Park.