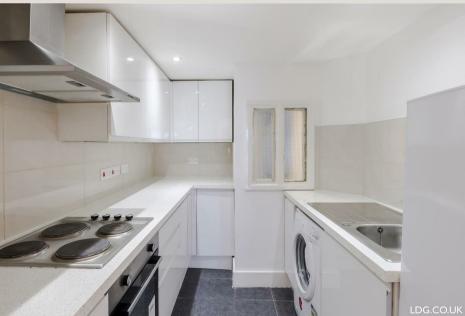

## THE SPACE

· Separate Kitchen

Wooden Flooring

· Modern Bathroom

Managed by LDG

Furnished

A large 1 bedroom apartment located on the basement floor of a Georgian period conversion only moments away from Marylebone station and Edgware Road.

The property is furnished with wooden flooring throughout with a large reception room, a modern separate kitchen, good size double bedroom and a modern bathroom suite. The property comes furnished

Located on Church street just across the road from the famous Alfie's Antiques market, the apartment is only short walk to Marylebone station as well as Regents Canal. Also close to Baker street, Marylebone, St Johns Wood, Edgware Road, West End and open spaces of Regents Park.