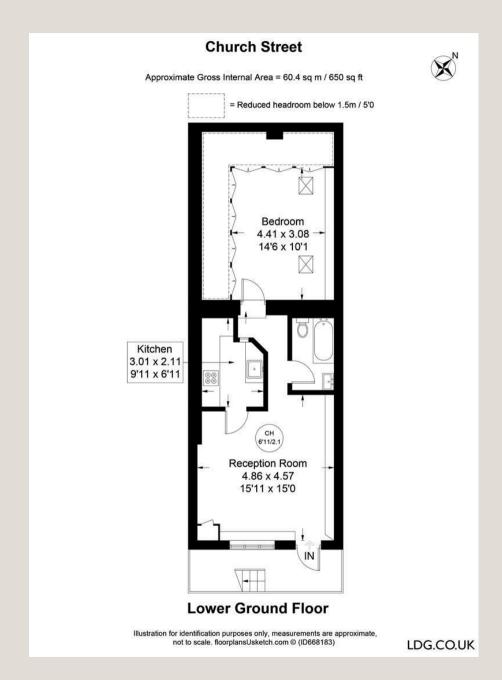

| ACCOMMODATION               | COMMUTE                   | ON YOUR DOORSTEP        |
|-----------------------------|---------------------------|-------------------------|
| & FEATURES                  | Marylebone Station - 500m | Firebrand Pizza         |
| • Available 11th of October |                           | Briciole                |
| Large Apartment             | Edgware Road - 600m       | Gino's Coffee Bar       |
| C I                         |                           | Regents Bar and Kitchen |
| • 650 Sq ft                 | Baker Street - 800m       | PureGym                 |