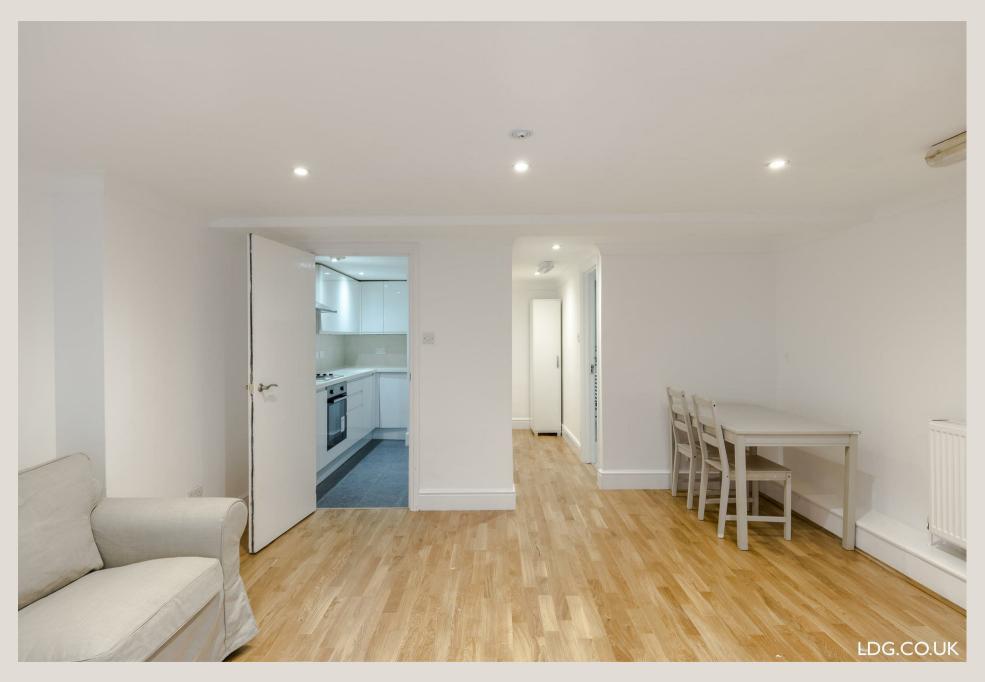

## THE SPACE

· Separate Kitchen

Wooden Flooring

· Modern Bathroom

Managed by LDG

Furnished

A large 1 bedroom apartment located on the basement floor of a Georgian period conversion only moments away from Marylebone station and Edgware Road.

The property is furnished with wooden flooring throughout with a large reception room, a modern separate kitchen, good size double bedroom and a modern bathroom suite. The property comes furnished

Located on Church street just across the road from the famous Alfie's Antiques market, the apartment is only short walk to Marylebone station as well as Regents Canal. Also close to Baker street, Marylebone, St Johns Wood, Edgware Road, West End and open spaces of Regents Park.