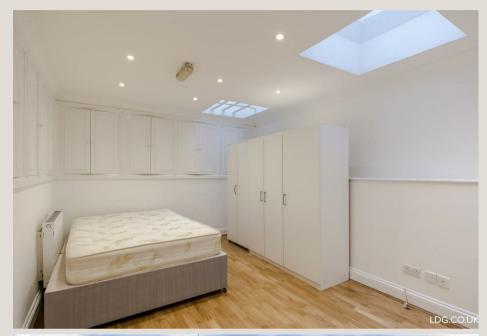

## THE SPACE

· Separate Kitchen

Wooden Flooring

· Modern Bathroom

Managed by LDG

Furnished

A large 1 bedroom apartment located on the basement floor of a Georgian period conversion only moments away from Marylebone station and Edgware Road.

The property is furnished with wooden flooring throughout with a large reception room, a modern separate kitchen, good size double bedroom and a modern bathroom suite. The property comes furnished

Located on Church street just across the road from the famous Alfie's Antiques market, the apartment is only short walk to Marylebone station as well as Regents Canal. Also close to Baker street, Marylebone, St Johns Wood, Edgware Road, West End and open spaces of Regents Park.