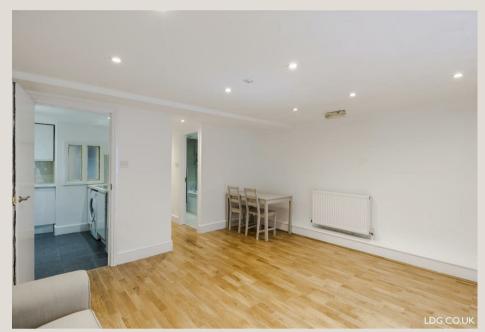

## THE SPACE

· Separate Kitchen

Wooden Flooring

· Modern Bathroom

Managed by LDG

Furnished

A large 1 bedroom apartment located on the basement floor of a Georgian period conversion only moments away from Marylebone station and Edgware Road.

The property is furnished with wooden flooring throughout with a large reception room, a modern separate kitchen, good size double bedroom and a modern bathroom suite. The property comes furnished

Located on Church street just across the road from the famous Alfie's Antiques market, the apartment is only short walk to Marylebone station as well as Regents Canal. Also close to Baker street, Marylebone, St Johns Wood, Edgware Road, West End and open spaces of Regents Park.