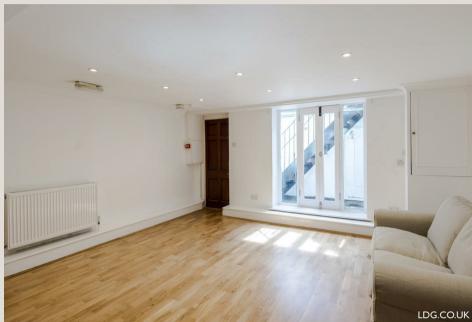

## THE SPACE

· Separate Kitchen

Wooden Flooring

· Modern Bathroom

Managed by LDG

Furnished

A large 1 bedroom apartment located on the basement floor of a Georgian period conversion only moments away from Marylebone station and Edgware Road.

The property is furnished with wooden flooring throughout with a large reception room, a modern separate kitchen, good size double bedroom and a modern bathroom suite. The property comes furnished

Located on Church street just across the road from the famous Alfie's Antiques market, the apartment is only short walk to Marylebone station as well as Regents Canal. Also close to Baker street, Marylebone, St Johns Wood, Edgware Road, West End and open spaces of Regents Park.