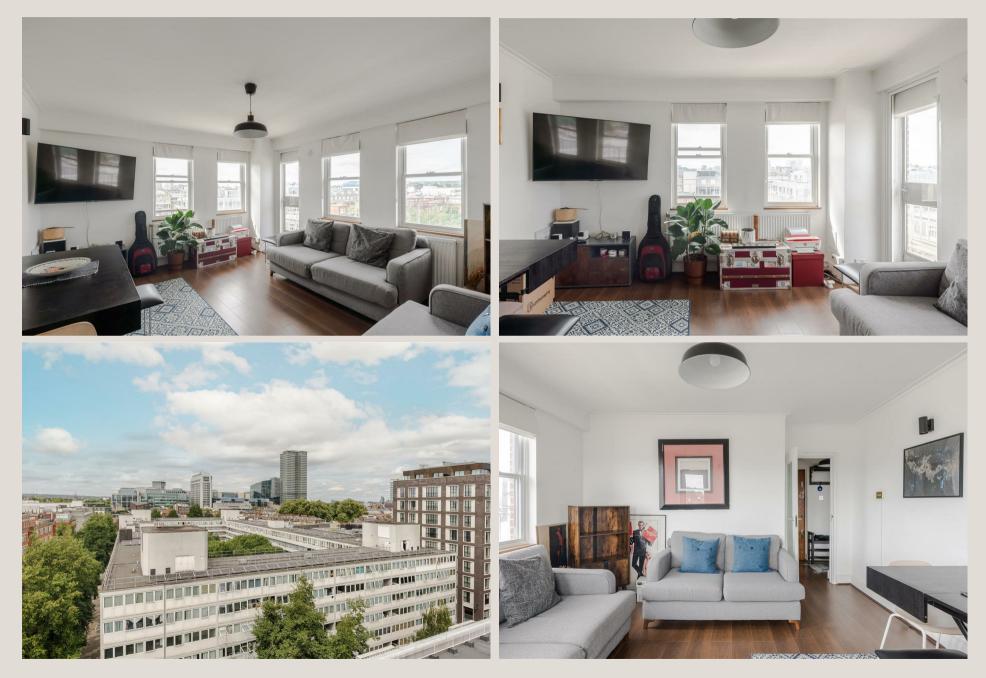

#### THE SPACE

Boasting breathtaking views, this spacious one-bedroom apartment occupies a coveted corner position on the 8th floor of a secure, purpose-built building. The accommodation features a dual-aspect reception room with access to outside space, offering bright westerly skyline views over Marylebone, clear vistas toward north London, and iconic sights of the BT Tower. The apartment includes a separate kitchen, a modern bathroom suite, and elegant wood flooring. Located in the heart of Fitzrovia, this property is surrounded by vibrant cafés and eateries, and just steps away from the renowned coffee spots of Great Titchfield Street. Enjoy the greenery of Regent's Park nearby and excellent connectivity with Great Portland Street, Warren Street, and Oxford Circus stations all within easy reach. 51 Years Remaining on the Lease.

#### & FEATURES

- One Bedroom
- Seperate Kitchen
- Access to Outside Space
- Corner Aspect
- Fantastic Views
- 51 Year Lease