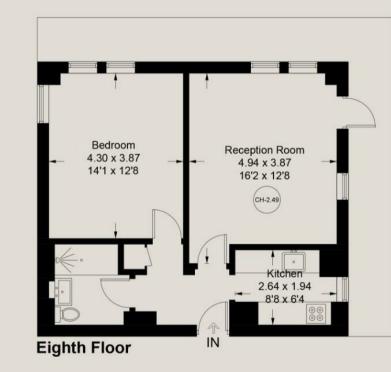

#### **Collingwood House**

Approximate Gross Internal Area = 49.1 sq m / 528 sq ft

Illustration for identification purposes only, measurements are approximate, not to scale. floorplansUsketch.com © (ID1112623)