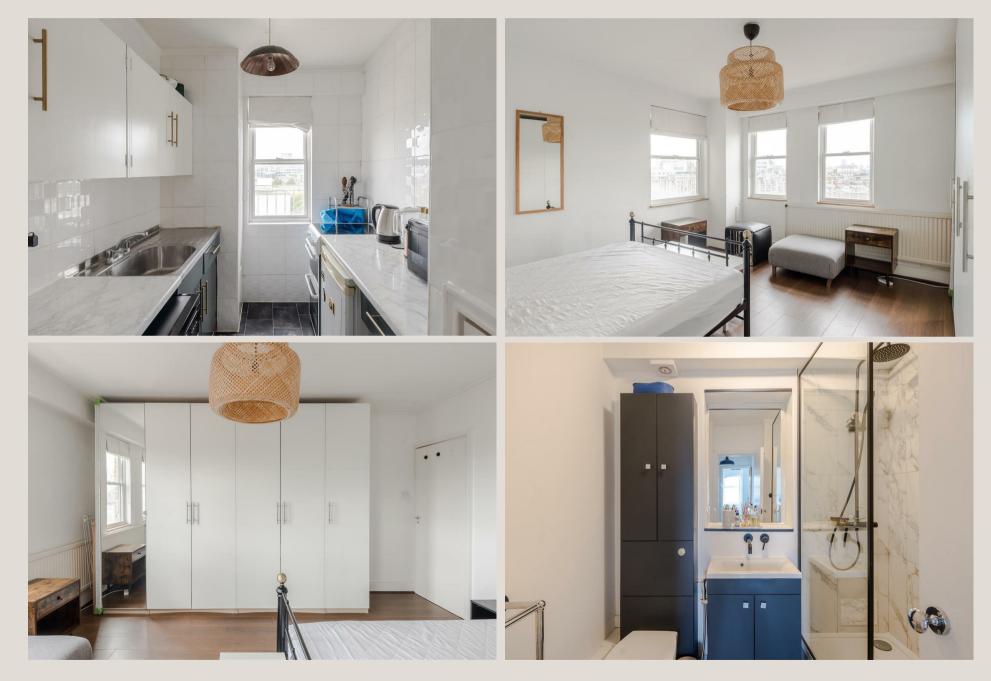

#### THE SPACE

Boasting breathtaking views, this spacious one-bedroom apartment occupies a coveted corner position on the 8th floor of a secure, purpose-built building. The accommodation features a dual-aspect reception room with access to outside space, offering bright westerly skyline views over Marylebone, clear vistas toward north London, and iconic sights of the BT Tower. The apartment includes a separate kitchen, a modern bathroom suite, and elegant wood flooring. Located in the heart of Fitzrovia, this property is surrounded by vibrant cafés and eateries, and just steps away from the renowned coffee spots of Great Titchfield Street. Enjoy the greenery of Regent's Park nearby and excellent connectivity with Great Portland Street, Warren Street, and Oxford Circus stations all within easy reach. 51 Years Remaining on the Lease.

#### & FEATURES

- One Bedroom
- Seperate Kitchen
- Access to Outside Space
- Corner Aspect
- Fantastic Views
- 51 Year Lease