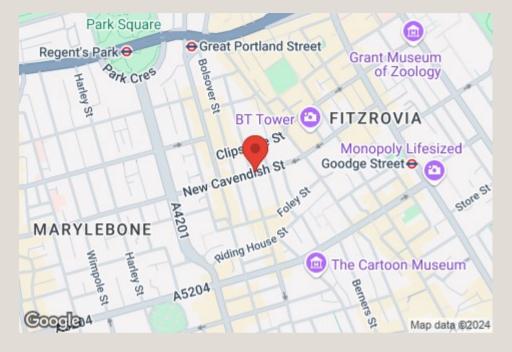

### 

ADDRESS New Cavendish Street, London

#### POSTCODE W1W 6XH

#### THE SPACE

Boasting breathtaking views, this spacious one-bedroom apartment occupies a coveted corner position on the 8th floor of a secure, purpose-built building. The accommodation features a dual-aspect reception room with access to outside space, offering bright westerly skyline views over Marylebone, clear vistas toward north London, and iconic sights of the BT Tower. The apartment includes a separate kitchen, a modern bathroom suite, and elegant wood flooring. Located in the heart of Fitzrovia, this property is surrounded by vibrant cafés and eateries, and just steps away from the renowned coffee spots of Great Titchfield Street. Enjoy the greenery of Regent's Park nearby and excellent connectivity with Great Portland Street, Warren Street, and Oxford Circus stations all within easy reach. 51 Years Remaining on the Lease.

COUNCIL TAX Westminster City Band D

RESIDENTS PARKING TBC

COMMUTE

Great Portland Street 450m Warren Street 650m Regents Park 650m Goodge Street 650m