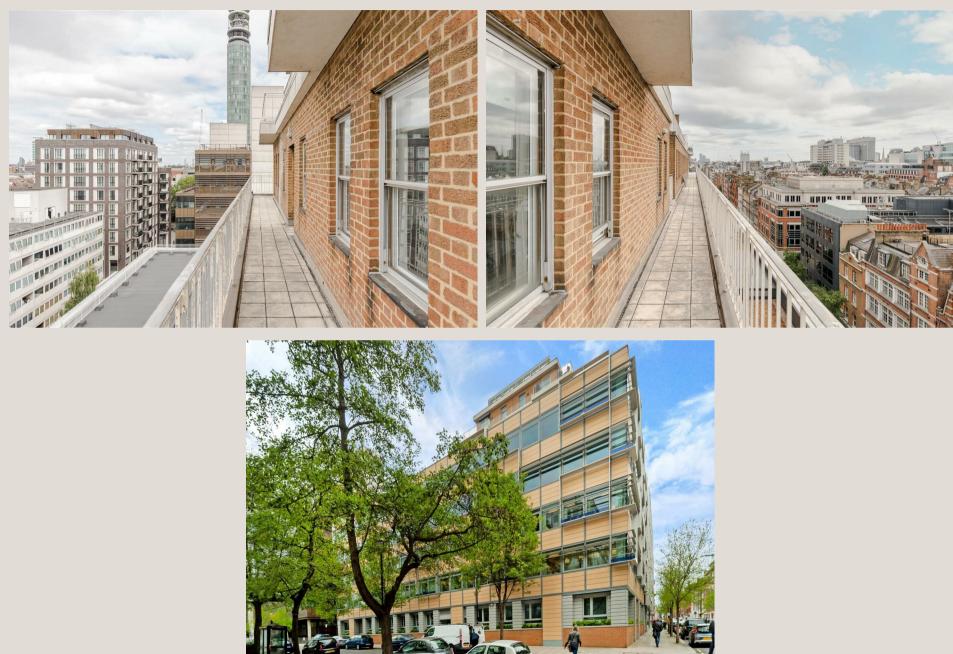

#### THE SPACE

Boasting breathtaking views, this spacious one-bedroom apartment occupies a coveted corner position on the 8th floor of a secure, purpose-built building. The accommodation features a dual-aspect reception room with access to outside space, offering bright westerly skyline views over Marylebone, clear vistas toward north London, and iconic sights of the BT Tower. The apartment includes a separate kitchen, a modern bathroom suite, and elegant wood flooring. Located in the heart of Fitzrovia, this property is surrounded by vibrant cafés and eateries, and just steps away from the renowned coffee spots of Great Titchfield Street. Enjoy the greenery of Regent's Park nearby and excellent connectivity with Great Portland Street, Warren Street, and Oxford Circus stations all within easy reach. 51 Years Remaining on the Lease.

#### & FEATURES

- One Bedroom
- Seperate Kitchen
- Access to Outside Space
- Corner Aspect
- Fantastic Views
- 51 Year Lease