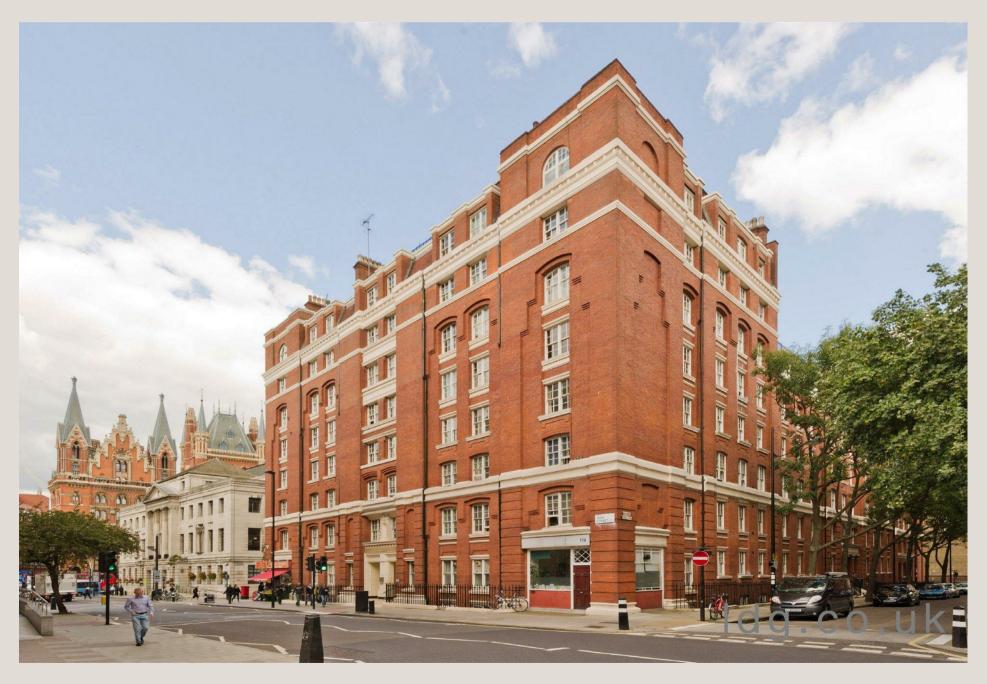

# **STUDIO**

A spacious studio flat with large separate kitchen, situated on the raised ground floor of this sought after mansion block in Bloomsbury WC1, featuring communal gardens whilst located only minutes away from Kings Cross / St Pancras underground and rail stations.

Situated on a quiet street, this property provides an excellent location to The British Library and Russell Square. Also within a short walk to the Brunswick Centre and Marchmont Street with their wonderful array of shops and bars.