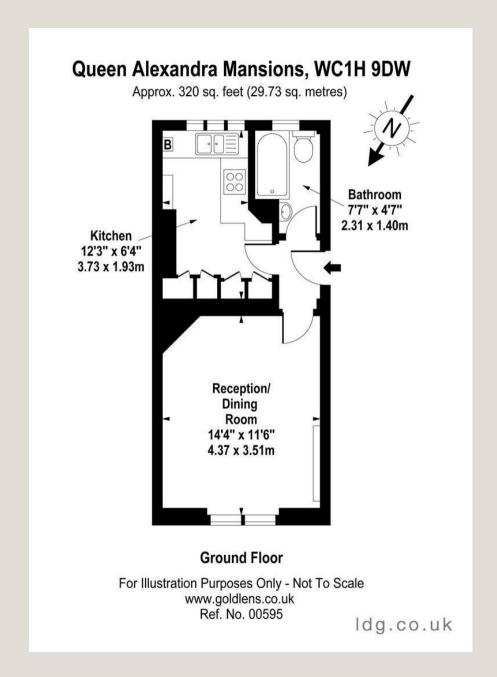

# **STUDIO**

A spacious studio flat with large separate kitchen, situated on the raised ground floor of this sought after mansion block in Bloomsbury WC1, featuring communal gardens whilst located only minutes away from Kings Cross / St Pancras underground and rail stations.