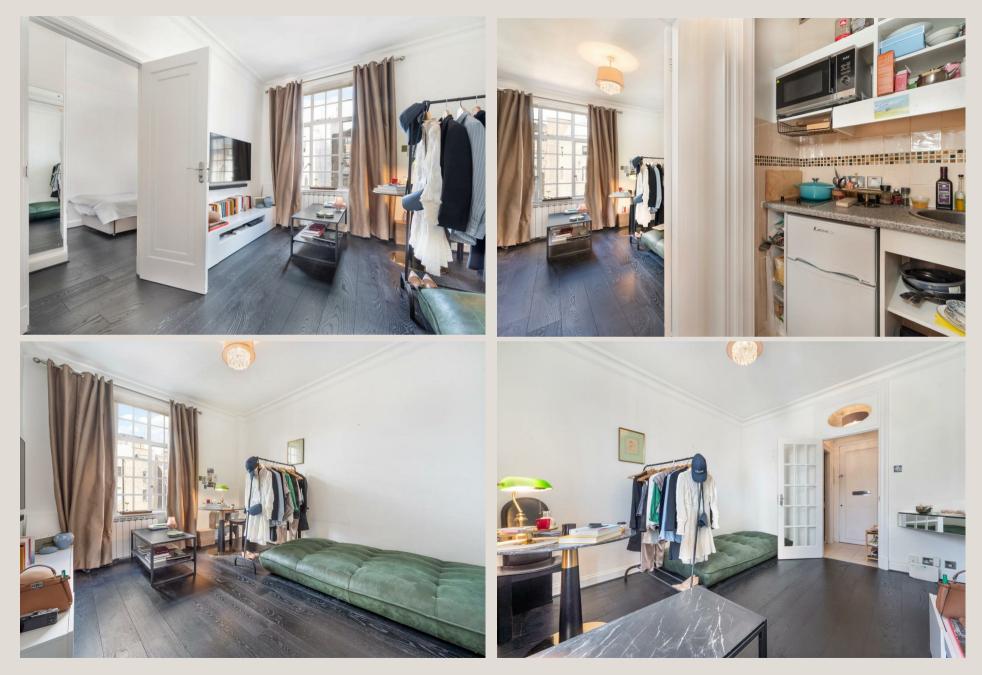

#### THE SPACE

A lovely apartment finished to an excellent standard and located at 49 Hallam Street which is a sought-after development with 24hr concierge service and comes with heating and hot water included.

The apartment has a very bright reception room, a small kitchenette, a good size double bedroom with built-in wardrobes and a large window allowing in plenty of light and a modern en-suite bathroom. The apartment has high ceilings, is furnished and has large windows and wooden flooring throughout.