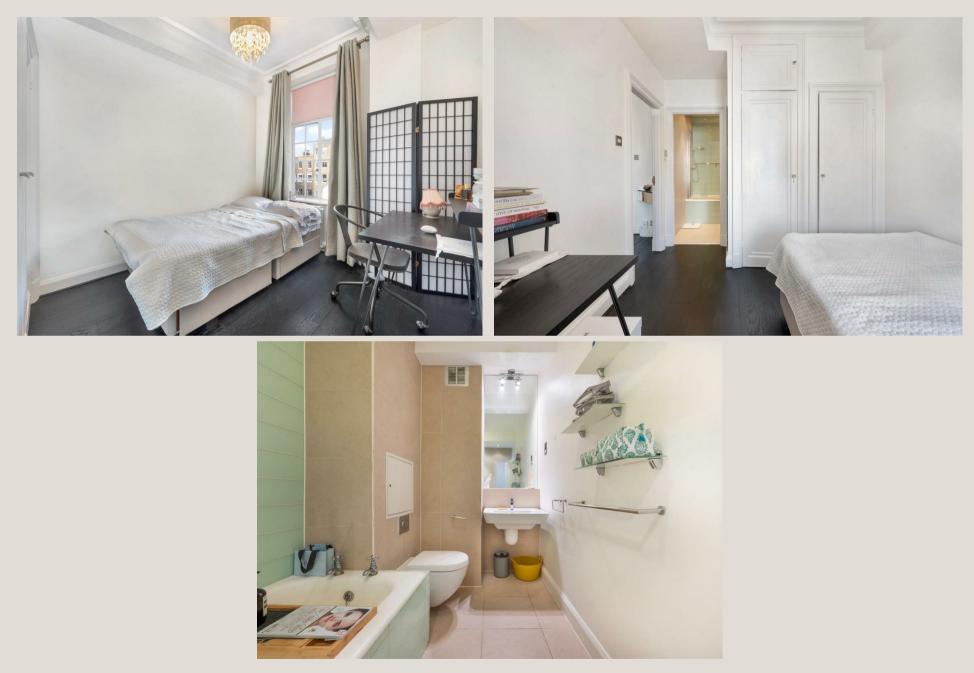

The apartment has a very bright reception room, a small kitchenette, a good size double bedroom with built-in wardrobes and a large window allowing in plenty of light and a modern en-suite bathroom. The apartment has high ceilings, is furnished and has large windows and wooden flooring throughout.