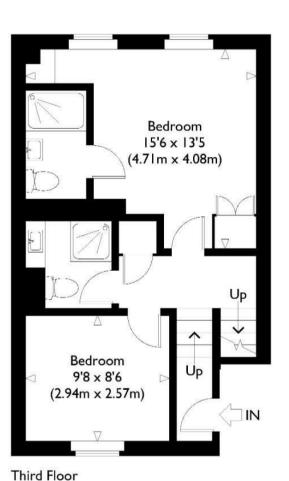

## **ADDRESS**

Hanson Street, London

**POSTCODE** 

W1W 6UF

THE SPACE

An exceptional duplex apartment, featuring a private roof terrace that crowns this two-level gem (3rd & 4th walk-up) within a converted period building. The interior encompasses a reception room seamlessly merging with a modern open plan kitchen, two comfortable bedrooms and two contemporary bathrooms.

# ACCOMMODATION & FEATURES

- Private Roof Terrace
- Top Floor Duplex
- Two Bedrooms
- Two Bathrooms
- Long Lease
- · Share of Freehold
- · CGI images used

# Hanson Street

Roof Terrace

Approximate Gross Internal Floor Area: 741 sq ft / 68.8 sq m (Including Restricted Height Area) Illustration for identification purposes only, measurements are approximate, not to scale.