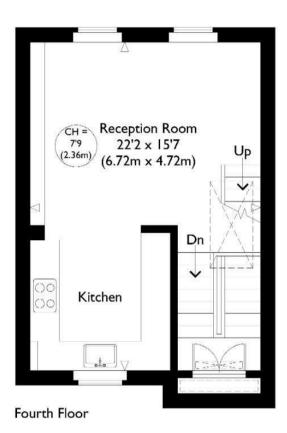

## **ADDRESS**

Hanson Street, London

**POSTCODE** 

W1W 6UF

THE SPACE

An exceptional duplex apartment, featuring a private roof terrace that crowns this two-level gem (3rd & 4th walk-up) within a converted period building. The interior encompasses a reception room seamlessly merging with a modern open plan kitchen, two comfortable bedrooms and two contemporary bathrooms.

# ACCOMMODATION & FEATURES

- Private Roof Terrace
- Top Floor Duplex
- Two Bedrooms
- Two Bathrooms
- Long Lease
- · Share of Freehold
- · CGI images used

# Hanson Street

Roof Terrace

Approximate Gross Internal Floor Area: 741 sq ft / 68.8 sq m (Including Restricted Height Area) Illustration for identification purposes only, measurements are approximate, not to scale.