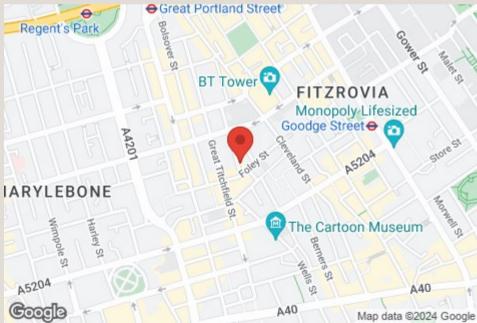

Ideally situated on the quaint Hanson Street, at the heart of Fitzrovia's esteemed coffee quarter, you are surrounded by a multitude of eateries and cafés. Just a short stroll away lies the bustling Oxford Circus, Marylebone High Street and The Regents Park.

#### **COMMUTE**

Great Portland Street station Warren Street station Goodge Street station

**Hanson Street** 