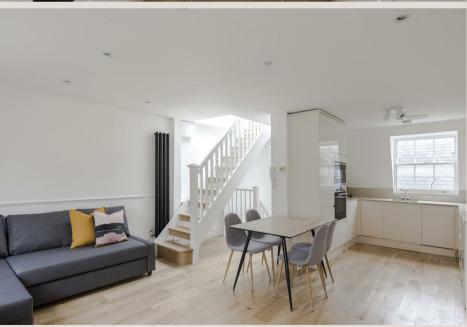

## **ADDRESS**

Hanson Street, London

**POSTCODE** 

W1W 6UF

THE SPACE

An exceptional duplex apartment, featuring a private roof terrace that crowns this two-level gem (3rd & 4th walk-up) within a converted period building. The interior encompasses a reception room seamlessly merging with a modern open plan kitchen, two comfortable bedrooms and two contemporary bathrooms.

The flat was empty and looked a bit lonely. So we used CGI's to give an improved lifestyle image of the terrace, reception and bedroom.

# ACCOMMODATION & FEATURES

- Private Roof Terrace
- Top Floor Duplex
- Two Bedrooms
- Two Bathrooms
- Long Lease
- · Share of Freehold
- · CGI images used