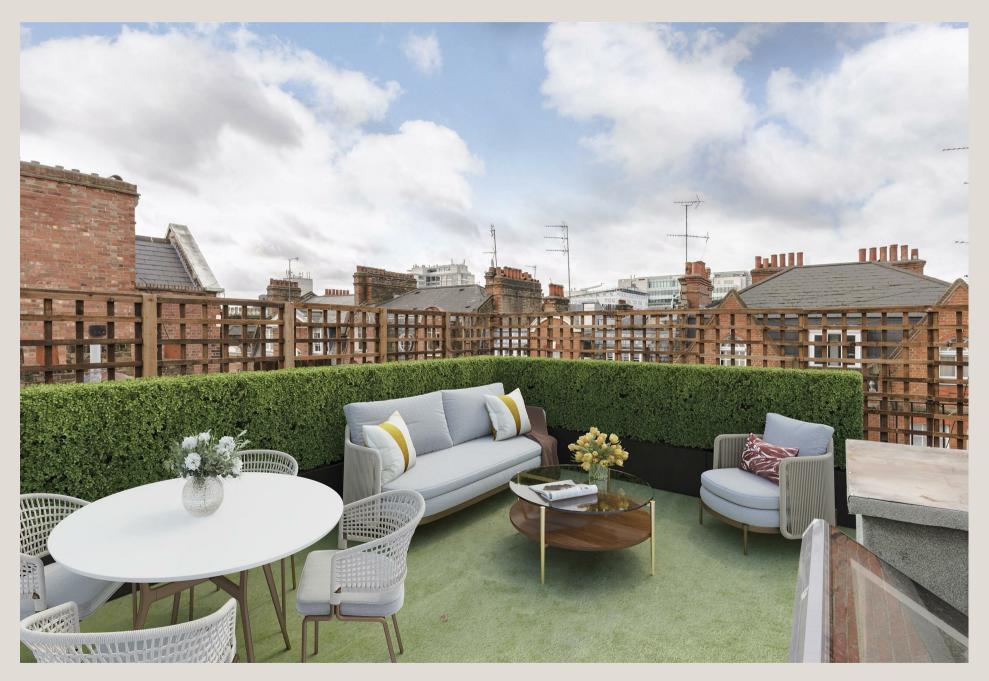

## **ADDRESS**

Hanson Street, London

**POSTCODE** 

W1W 6UF

THE SPACE

An exceptional duplex apartment, featuring a private roof terrace that crowns this two-level gem (3rd & 4th walk-up) within a converted period building. The interior encompasses a reception room seamlessly merging with a modern open plan kitchen, two comfortable bedrooms and two contemporary bathrooms.

The flat was empty and looked a bit lonely. So we used CGI's to give an improved lifestyle image of the terrace, reception and bedroom.

# ACCOMMODATION & FEATURES

- Private Roof Terrace
- Top Floor Duplex
- Two Bedrooms
- Two Bathrooms
- Long Lease
- · Share of Freehold
- · CGI images used

# Hanson Street

Roof Terrace

Approximate Gross Internal Floor Area: 741 sq ft / 68.8 sq m (Including Restricted Height Area) Illustration for identification purposes only, measurements are approximate, not to scale.