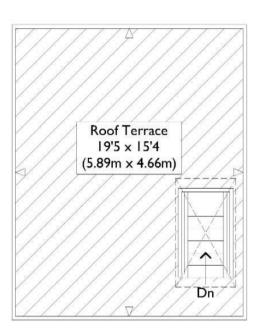

# ACCOMMODATION & FEATURES

- Private Roof Terrace
- Top Floor Duplex
- Two Bedrooms
- Two Bathrooms
- Long Lease
- · Share of Freehold
- · CGI images used

# Hanson Street

Roof Terrace

Approximate Gross Internal Floor Area: 741 sq ft / 68.8 sq m (Including Restricted Height Area) Illustration for identification purposes only, measurements are approximate, not to scale.