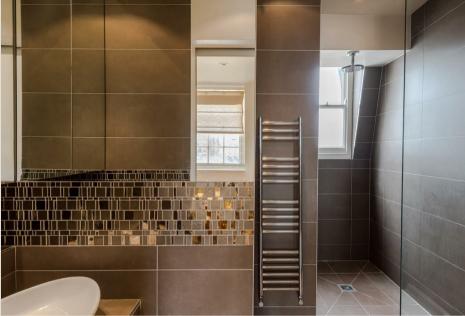

#### THE SPACE

A stylish top floor lateral two double bedroom both with en-suite bathrooms has become available in this attractive period red brick building located in the heart of Fitzrovia.

Comprising of a large open plan reception, dining and kitchen area with triple aspect and roof top views, two double bedrooms, two bathrooms and ample storage space including fitted wardrobes in both bedrooms, concealed cupboards in the Kitchen / dining area and fitted display unit in the reception room.

#### & FEATURES

- · Two double bedrooms
- Two bathrooms both en-suite
- Lateral apartment
- Top floor
- · Stylish interior designed
- Abundance of natural light
- Roof top views
- · Long leasehold
- · Attractive red brick building
- Triple aspect