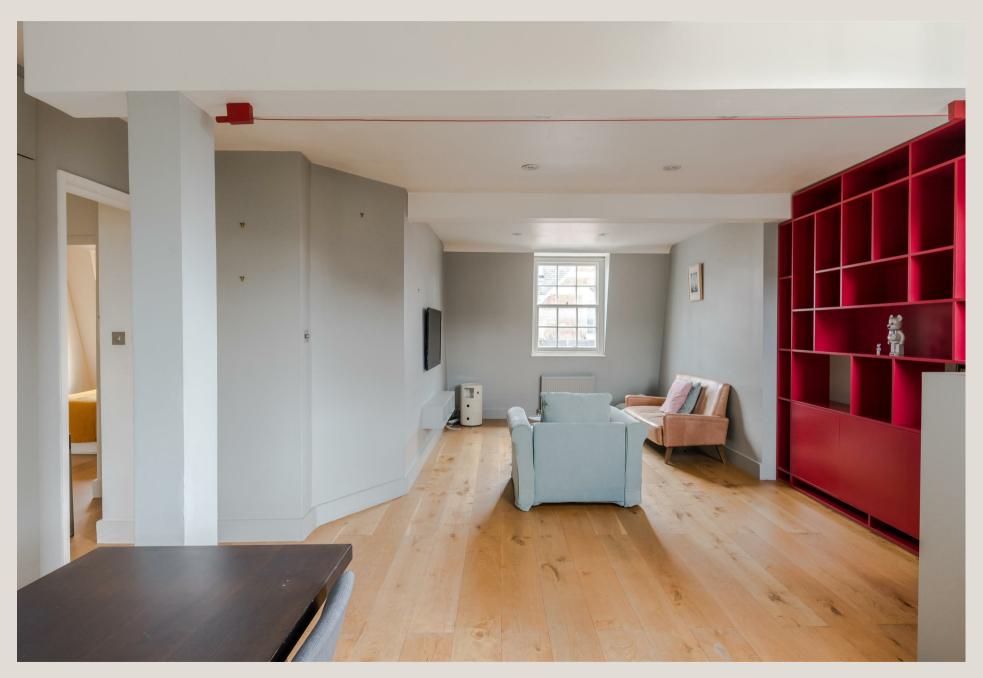

#### THE SPACE

A stylish top floor lateral two double bedroom both with en-suite bathrooms has become available in this attractive period red brick building located in the heart of Fitzrovia.

Comprising of a large open plan reception, dining and kitchen area with triple aspect and roof top views, two double bedrooms, two bathrooms and ample storage space including fitted wardrobes in both bedrooms, concealed cupboards in the Kitchen / dining area and fitted display unit in the reception room.

#### & FEATURES

- · Two double bedrooms
- Two bathrooms both en-suite
- Lateral apartment
- Top floor
- · Stylish interior designed
- Abundance of natural light
- Roof top views
- · Long leasehold
- · Attractive red brick building
- Triple aspect