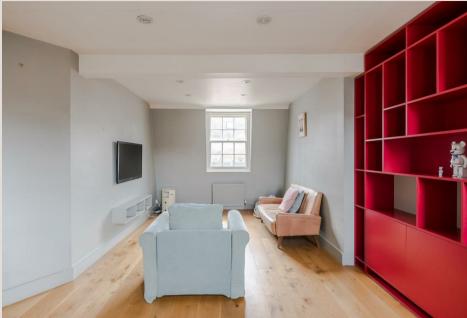

#### THE SPACE

A stylish top floor lateral two double bedroom both with en-suite bathrooms has become available in this attractive period red brick building located in the heart of Fitzrovia.

Comprising of a large open plan reception, dining and kitchen area with triple aspect and roof top views, two double bedrooms, two bathrooms and ample storage space including fitted wardrobes in both bedrooms, concealed cupboards in the Kitchen / dining area and fitted display unit in the reception room.

#### & FEATURES

- · Two double bedrooms
- Two bathrooms both en-suite
- Lateral apartment
- Top floor
- · Stylish interior designed
- Abundance of natural light
- Roof top views
- · Long leasehold
- · Attractive red brick building
- Triple aspect