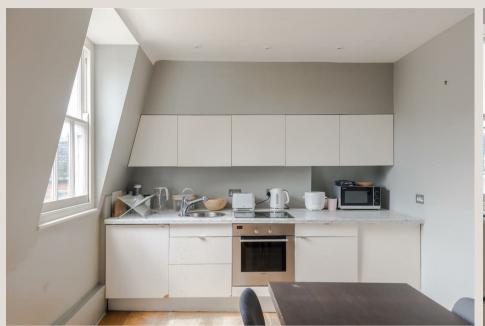

#### THE SPACE

A stylish top floor lateral two double bedroom both with en-suite bathrooms has become available in this attractive period red brick building located in the heart of Fitzrovia.

Comprising of a large open plan reception, dining and kitchen area with triple aspect and roof top views, two double bedrooms, two bathrooms and ample storage space including fitted wardrobes in both bedrooms, concealed cupboards in the Kitchen / dining area and fitted display unit in the reception room.

#### & FEATURES

- · Two double bedrooms
- Two bathrooms both en-suite
- Lateral apartment
- Top floor
- · Stylish interior designed
- Abundance of natural light
- Roof top views
- · Long leasehold
- · Attractive red brick building
- Triple aspect