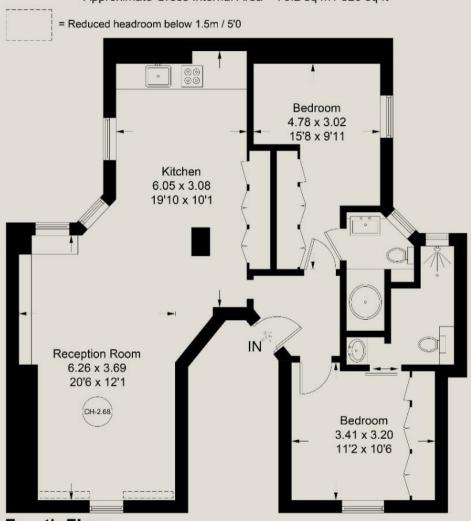

## **Hanson street**

Approximate Gross Internal Area = 76.2 sq m / 820 sq ft

**Fourth Floor** 

Illustration for identification purposes only, measurements are approximate, not to scale. floorplansUsketch.com © (ID1105886)