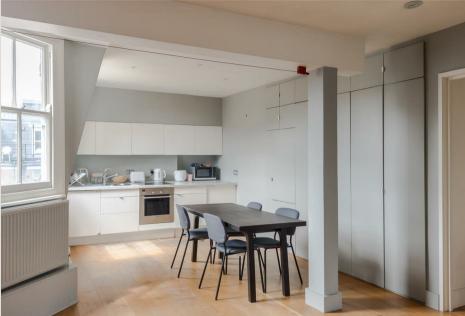

#### THE SPACE

A stylish top floor lateral two double bedroom both with en-suite bathrooms has become available in this attractive period red brick building located in the heart of Fitzrovia.

Comprising of a large open plan reception, dining and kitchen area with triple aspect and roof top views, two double bedrooms, two bathrooms and ample storage space including fitted wardrobes in both bedrooms, concealed cupboards in the Kitchen / dining area and fitted display unit in the reception room.

#### & FEATURES

- · Two double bedrooms
- Two bathrooms both en-suite
- Lateral apartment
- Top floor
- · Stylish interior designed
- Abundance of natural light
- Roof top views
- · Long leasehold
- · Attractive red brick building
- Triple aspect