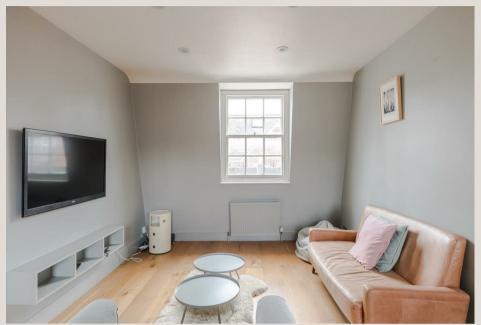

#### THE SPACE

A stylish top floor lateral two double bedroom both with en-suite bathrooms has become available in this attractive period red brick building located in the heart of Fitzrovia.

Comprising of a large open plan reception, dining and kitchen area with triple aspect and roof top views, two double bedrooms, two bathrooms and ample storage space including fitted wardrobes in both bedrooms, concealed cupboards in the Kitchen / dining area and fitted display unit in the reception room.

#### & FEATURES

- · Two double bedrooms
- Two bathrooms both en-suite
- Lateral apartment
- Top floor
- · Stylish interior designed
- Abundance of natural light
- Roof top views
- · Long leasehold
- · Attractive red brick building
- Triple aspect