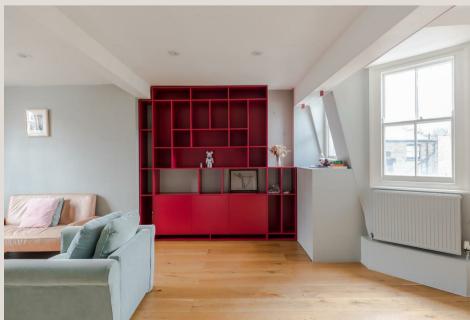

#### THE SPACE

A stylish top floor lateral two double bedroom both with en-suite bathrooms has become available in this attractive period red brick building located in the heart of Fitzrovia.

Comprising of a large open plan reception, dining and kitchen area with triple aspect and roof top views, two double bedrooms, two bathrooms and ample storage space including fitted wardrobes in both bedrooms, concealed cupboards in the Kitchen / dining area and fitted display unit in the reception room.

#### & FEATURES

- · Two double bedrooms
- Two bathrooms both en-suite
- Lateral apartment
- Top floor
- · Stylish interior designed
- Abundance of natural light
- Roof top views
- · Long leasehold
- · Attractive red brick building
- Triple aspect