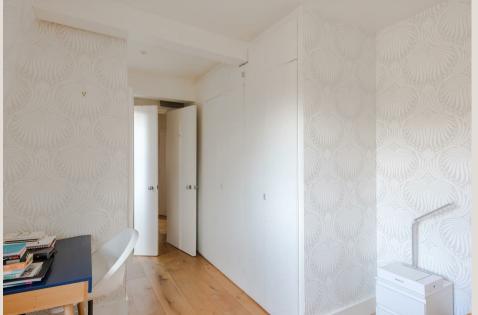

#### THE SPACE

A stylish top floor lateral two double bedroom both with en-suite bathrooms has become available in this attractive period red brick building located in the heart of Fitzrovia.

Comprising of a large open plan reception, dining and kitchen area with triple aspect and roof top views, two double bedrooms, two bathrooms and ample storage space including fitted wardrobes in both bedrooms, concealed cupboards in the Kitchen / dining area and fitted display unit in the reception room.

#### & FEATURES

- · Two double bedrooms
- Two bathrooms both en-suite
- Lateral apartment
- Top floor
- · Stylish interior designed
- Abundance of natural light
- Roof top views
- · Long leasehold
- · Attractive red brick building
- Triple aspect