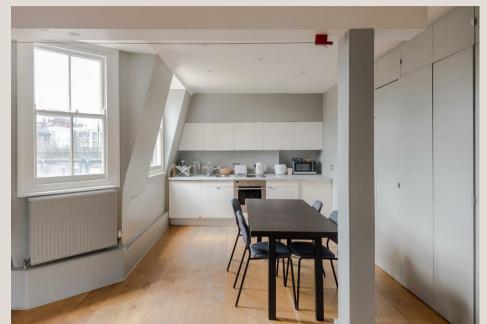

#### THE SPACE

A stylish top floor lateral two double bedroom both with en-suite bathrooms has become available in this attractive period red brick building located in the heart of Fitzrovia.

Comprising of a large open plan reception, dining and kitchen area with triple aspect and roof top views, two double bedrooms, two bathrooms and ample storage space including fitted wardrobes in both bedrooms, concealed cupboards in the Kitchen / dining area and fitted display unit in the reception room.