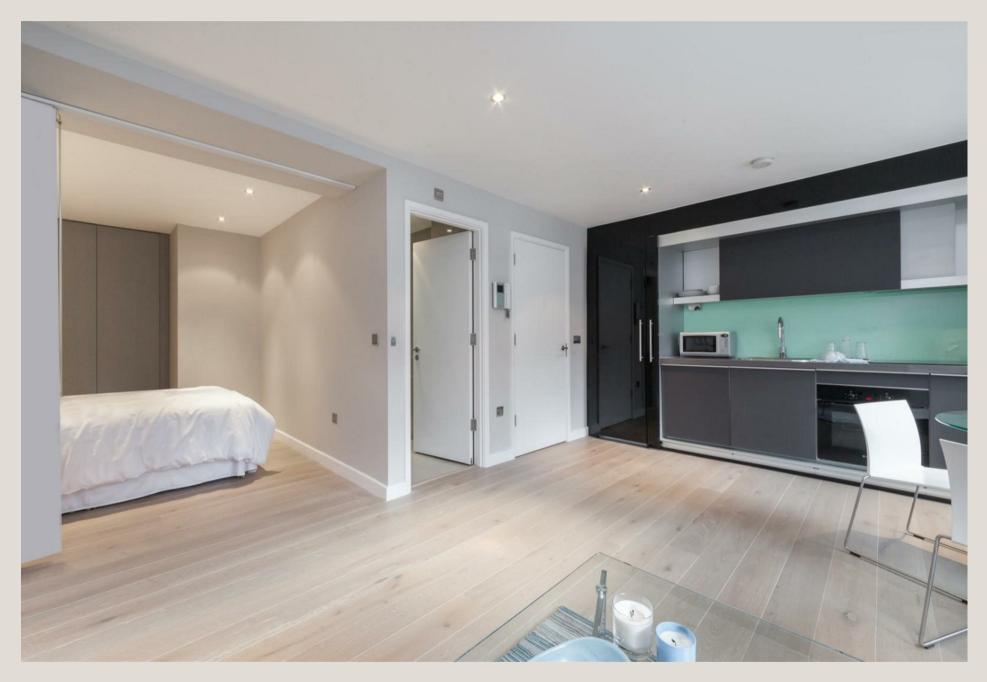

## THE SPACE

A spacious and bright interior designed studio apartment has become available on the second floor of an attractive Georgian building located just off Charlotte Street in the heart of Fitzrovia. This apartment has the benefit of a separate partitioned sleeping area, 'Molteni & C Dada' Kitchen, light solid oak flooring, high ceilings and a luxury shower room with ample storage. Nearby is the Cross Rail hub of Tottenham Court Road Station, along with all the joys that can be found in neighboring Soho and Bloomsbury. As well as having a very long lease, this apartment comes with the benefit of a share of freehold.

#### & FEATURES

- Spacious Studio Apartment
- Separate Partitioned Sleeping area
- Second Floor
- Georgian Conversion
- Excellent condition
- 983 years remaining on the lease
- · Share of Freehold
- Peppercorn Ground Rent