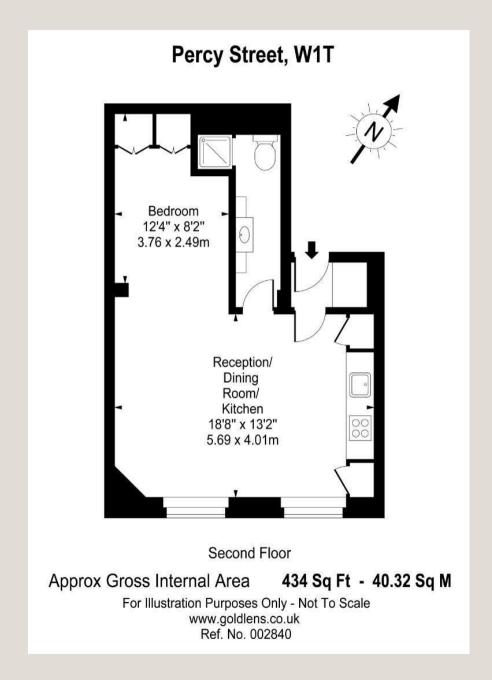

## THE SPACE

A spacious and bright interior designed studio apartment has become available on the second floor of an attractive Georgian building located just off Charlotte Street in the heart of Fitzrovia. This apartment has the benefit of a separate partitioned sleeping area, 'Molteni & C Dada' Kitchen, light solid oak flooring, high ceilings and a luxury shower room with ample storage. Nearby is the Cross Rail hub of Tottenham Court Road Station, along with all the joys that can be found in neighboring Soho and Bloomsbury. As well as having a very long lease, this apartment comes with the benefit of a share of freehold.

#### & FEATURES

- Spacious Studio Apartment
- Separate Partitioned Sleeping area
- Second Floor
- Georgian Conversion
- Excellent condition
- 983 years remaining on the lease
- · Share of Freehold
- Peppercorn Ground Rent