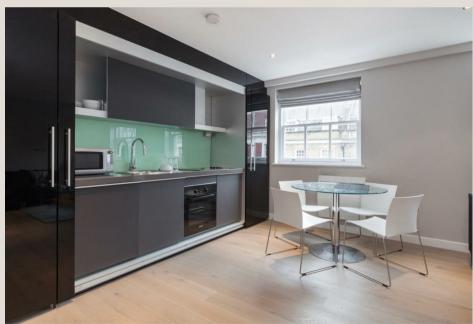

## THE SPACE

A spacious and bright interior designed studio apartment has become available on the second floor of an attractive Georgian building located just off Charlotte Street in the heart of Fitzrovia. This apartment has the benefit of a separate partitioned sleeping area, 'Molteni & C Dada' Kitchen, light solid oak flooring, high ceilings and a luxury shower room with ample storage. Nearby is the Cross Rail hub of Tottenham Court Road Station, along with all the joys that can be found in neighboring Soho and Bloomsbury. As well as having a very long lease, this apartment comes with the benefit of a share of freehold.

#### & FEATURES

- Spacious Studio Apartment
- Separate Partitioned Sleeping area
- Second Floor
- Georgian Conversion
- Excellent condition
- 983 years remaining on the lease
- · Share of Freehold
- Peppercorn Ground Rent