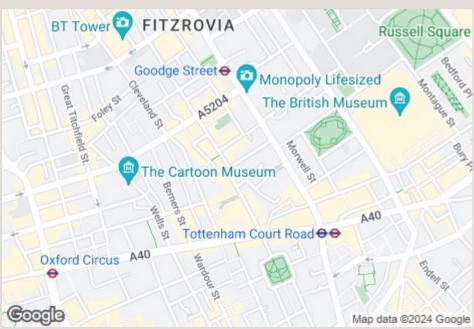

## **ADDRESS**

Percy Street, London

POSTCODE W1T 2DB

## **COMMUTE**

Goodge Street Station
Dean Street / Elizabeth line
Oxford Circus Station
Warren Street Station