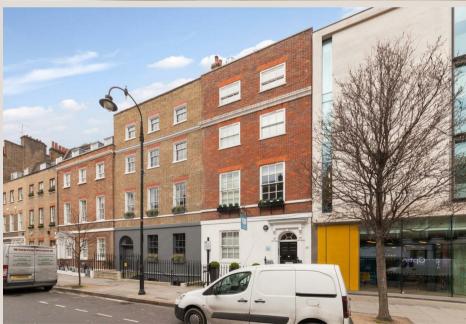

## THE SPACE

A spacious and bright interior designed studio apartment has become available on the second floor of an attractive Georgian building located just off Charlotte Street in the heart of Fitzrovia. This apartment has the benefit of a separate partitioned sleeping area, 'Molteni & C Dada' Kitchen, light solid oak flooring, high ceilings and a luxury shower room with ample storage. Nearby is the Cross Rail hub of Tottenham Court Road Station, along with all the joys that can be found in neighboring Soho and Bloomsbury. As well as having a very long lease, this apartment comes with the benefit of a share of freehold.