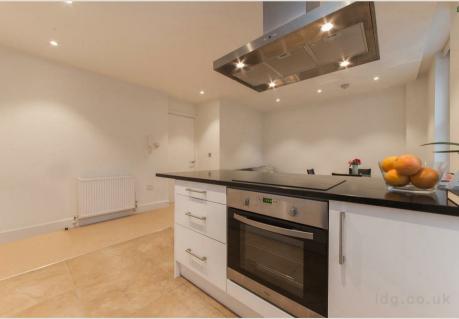

#### THE SPACE

A modern apartment set on a 2nd floor of a new development behind the period façade, only moments away from Marylebone underground station.

Comprising of a spacious reception room, a large open-plan fully fitted kitchen with a breakfast bar, two double bedrooms and a modern, fully tiled shower room. This property further benefits from high-quality fixtures and fittings, neutral carpets and décor as well as great natural light throughout. Residents will also benefit from free membership of the local car club and a secure car parking space within a walking distance to the building.