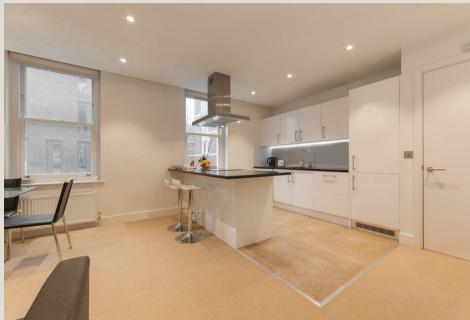

#### THE SPACE

A modern apartment set on a 2nd floor of a new development behind the period façade, only moments away from Marylebone underground station.

Comprising of a spacious reception room, a large open-plan fully fitted kitchen with a breakfast bar, two double bedrooms and a modern, fully tiled shower room. This property further benefits from high-quality fixtures and fittings, neutral carpets and décor as well as great natural light throughout. Residents will also benefit from free membership of the local car club and a secure car parking space within a walking distance to the building.