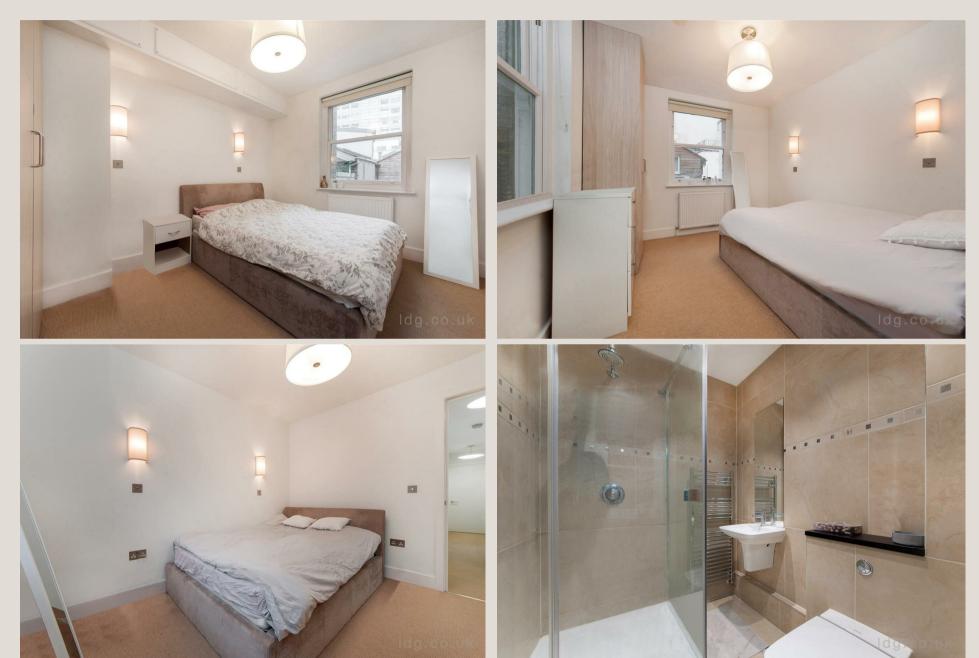

#### THE SPACE

A modern apartment set on a 2nd floor of a new development behind the period façade, only moments away from Marylebone underground station.

Comprising of a spacious reception room, a large open-plan fully fitted kitchen with a breakfast bar, two double bedrooms and a modern, fully tiled shower room. This property further benefits from high-quality fixtures and fittings, neutral carpets and décor as well as great natural light throughout. Residents will also benefit from free membership of the local car club and a secure car parking space within a walking distance to the building.