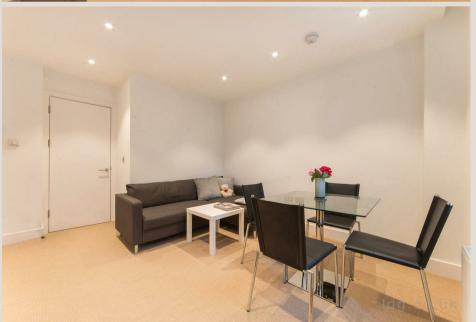

#### THE SPACE

A modern apartment set on a 2nd floor of a new development behind the period façade, only moments away from Marylebone underground station.

Comprising of a spacious reception room, a large open-plan fully fitted kitchen with a breakfast bar, two double bedrooms and a modern, fully tiled shower room. This property further benefits from high-quality fixtures and fittings, neutral carpets and décor as well as great natural light throughout. Residents will also benefit from free membership of the local car club and a secure car parking space within a walking distance to the building.