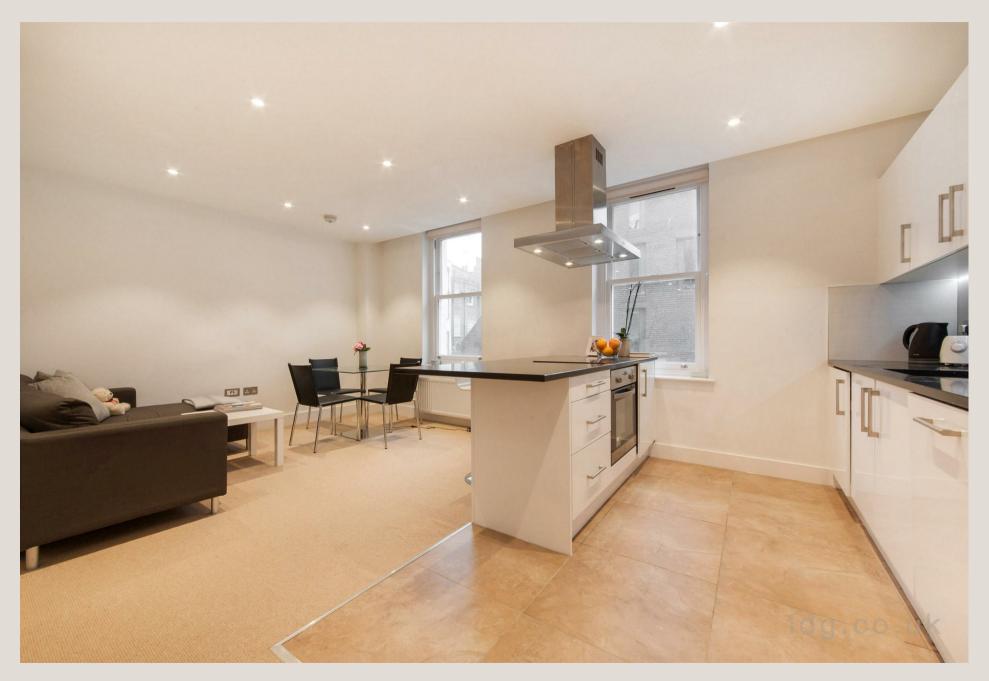

#### THE SPACE

A modern apartment set on a 2nd floor of a new development behind the period façade, only moments away from Marylebone underground station.

Comprising of a spacious reception room, a large open-plan fully fitted kitchen with a breakfast bar, two double bedrooms and a modern, fully tiled shower room. This property further benefits from high-quality fixtures and fittings, neutral carpets and décor as well as great natural light throughout. Residents will also benefit from free membership of the local car club and a secure car parking space within a walking distance to the building.