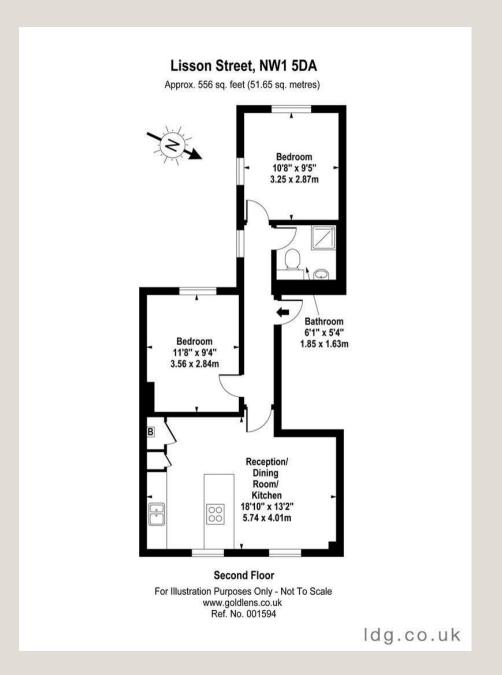

#### THE SPACE

A modern apartment set on a 2nd floor of a new development behind the period façade, only moments away from Marylebone underground station.

Comprising of a spacious reception room, a large open-plan fully fitted kitchen with a breakfast bar, two double bedrooms and a modern, fully tiled shower room. This property further benefits from high-quality fixtures and fittings, neutral carpets and décor as well as great natural light throughout. Residents will also benefit from free membership of the local car club and a secure car parking space within a walking distance to the building.