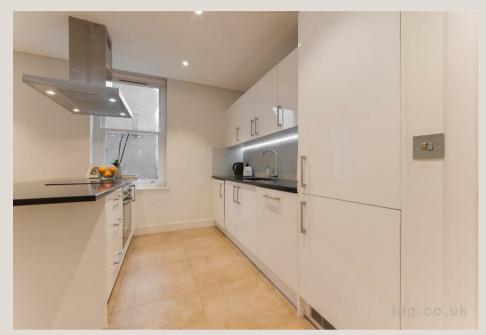

#### THE SPACE

A modern apartment set on a 2nd floor of a new development behind the period façade, only moments away from Marylebone underground station.

Comprising of a spacious reception room, a large open-plan fully fitted kitchen with a breakfast bar, two double bedrooms and a modern, fully tiled shower room. This property further benefits from high-quality fixtures and fittings, neutral carpets and décor as well as great natural light throughout. Residents will also benefit from free membership of the local car club and a secure car parking space within a walking distance to the building.