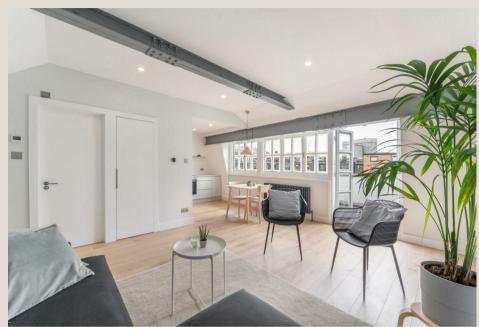

#### THE SPACE

· Open Plan Kitchen

• Two Bathrooms

• Ideal for Sharers

Managed by LDG

• Two Double Bedrooms

A spacious newly renovated apartment set on the top floor of this period building in the heart of Fitzrovia, W1. With a good size reception which leads out to the private terrace, an open plan kitchen and reception room, two double bedrooms and two bathrooms. Located just a short walk to the vibrant area's of Goodge Street and Charlotte Street.