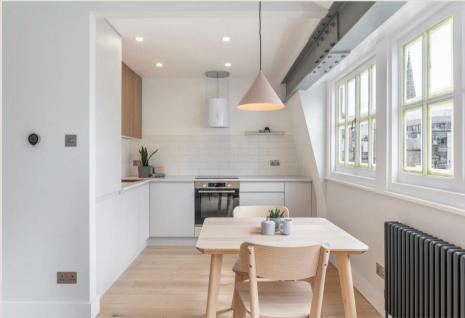

#### THE SPACE

· Open Plan Kitchen

• Two Bathrooms

• Ideal for Sharers

Managed by LDG

• Two Double Bedrooms

A spacious newly renovated apartment set on the top floor of this period building in the heart of Fitzrovia, W1. With a good size reception which leads out to the private terrace, an open plan kitchen and reception room, two double bedrooms and two bathrooms. Located just a short walk to the vibrant area's of Goodge Street and Charlotte Street.