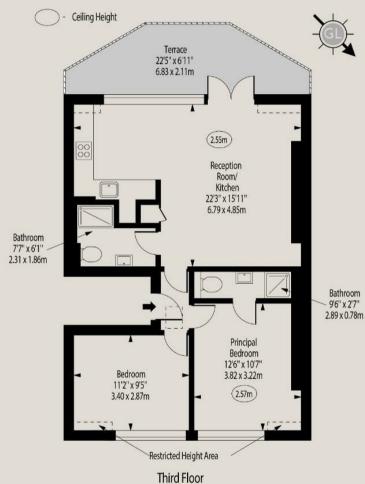

#### Nassau Street, Fitzrovia, W1W 7AG

Gross Internal Area 644 sq. feet (59.83 sq. metres) Gross Internal Area Including Restricted Heights 654 sq. feet (60.76 sq. metres)

For Illustration Purposes Only - Not To Scale www.goldlens.co.uk Ref. No. 024541 J