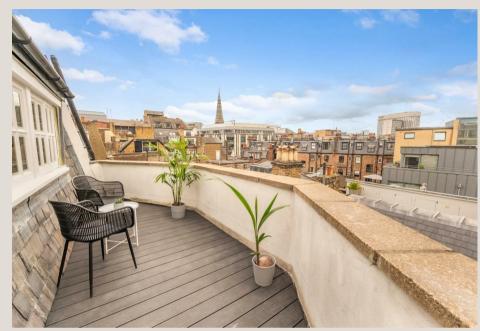

#### THE SPACE

· Open Plan Kitchen

• Two Bathrooms

• Ideal for Sharers

Managed by LDG

• Two Double Bedrooms

A spacious newly renovated apartment set on the top floor of this period building in the heart of Fitzrovia, W1. With a good size reception which leads out to the private terrace, an open plan kitchen and reception room, two double bedrooms and two bathrooms. Located just a short walk to the vibrant area's of Goodge Street and Charlotte Street.

# ACCOMMODATION & FEATURES • Available 20th of July • Top Floor Flat • Private Terrace COMMUTE Goodge Street (320m) Riding House Café Rovi Rovi Kaffeine Alex Coffee Pure Gym

The Regents Park