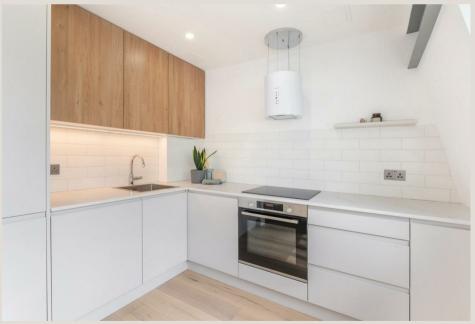

#### THE SPACE

· Open Plan Kitchen

• Two Bathrooms

• Ideal for Sharers

Managed by LDG

• Two Double Bedrooms

A spacious newly renovated apartment set on the top floor of this period building in the heart of Fitzrovia, W1. With a good size reception which leads out to the private terrace, an open plan kitchen and reception room, two double bedrooms and two bathrooms. Located just a short walk to the vibrant area's of Goodge Street and Charlotte Street.