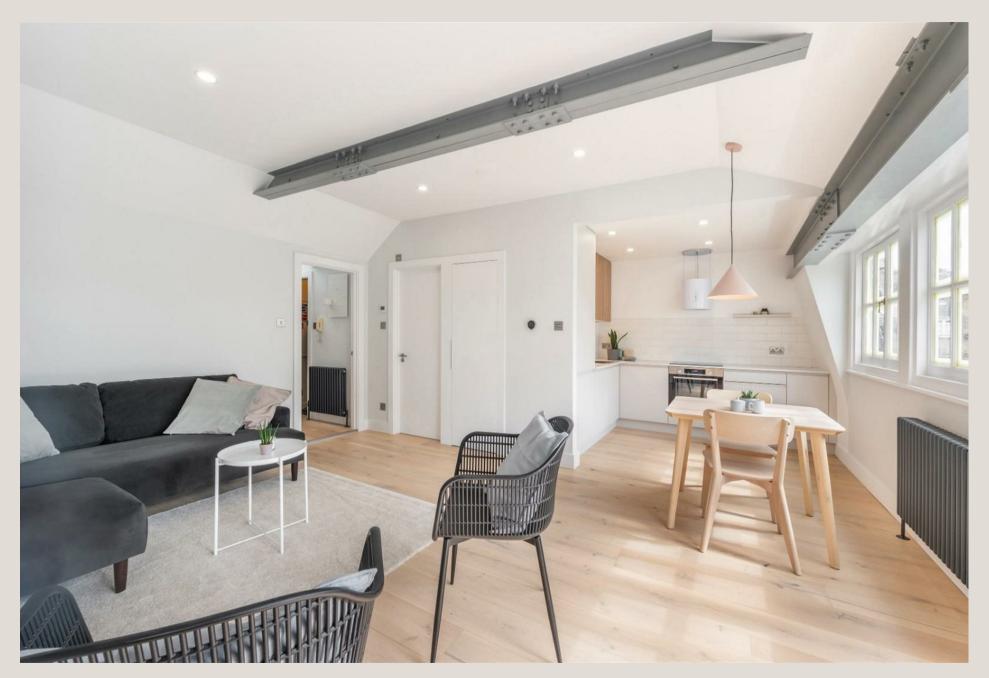

#### THE SPACE

· Open Plan Kitchen

• Two Bathrooms

• Ideal for Sharers

Managed by LDG

• Two Double Bedrooms

A spacious newly renovated apartment set on the top floor of this period building in the heart of Fitzrovia, W1. With a good size reception which leads out to the private terrace, an open plan kitchen and reception room, two double bedrooms and two bathrooms. Located just a short walk to the vibrant area's of Goodge Street and Charlotte Street.