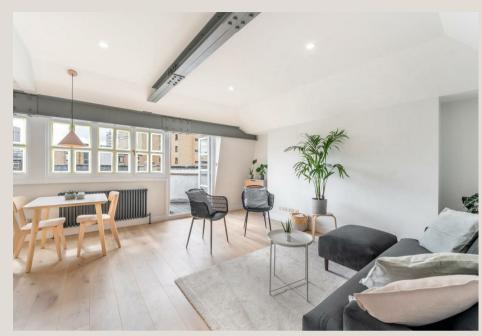

#### THE SPACE

· Open Plan Kitchen

• Two Bathrooms

• Ideal for Sharers

Managed by LDG

• Two Double Bedrooms

A spacious newly renovated apartment set on the top floor of this period building in the heart of Fitzrovia, W1. With a good size reception which leads out to the private terrace, an open plan kitchen and reception room, two double bedrooms and two bathrooms. Located just a short walk to the vibrant area's of Goodge Street and Charlotte Street.