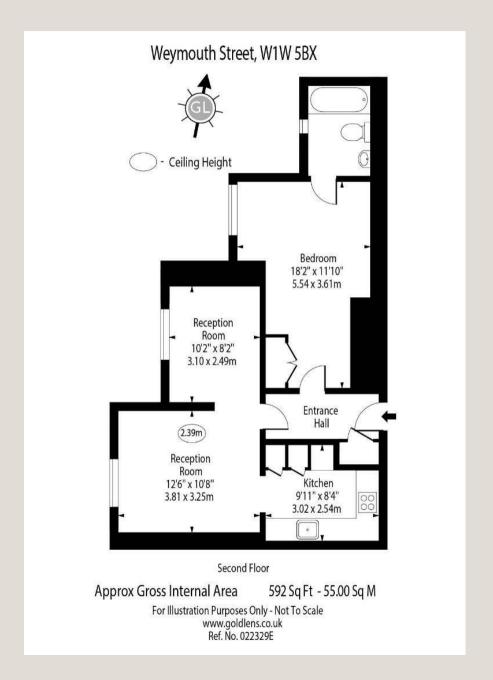

## THE SPACE

This stylish one-bedroom apartment is located on the second floor of a modern portered development. The spacious layout features a separate kitchen, a west-facing reception room with a dining area, and a smart double bedroom with ample built-in storage.

## & FEATURES

- · One Double Bedroom
- Spacious Reception Area
- Separate Kitchen
- West Facing
- · Second Floor
- · Smart Portered Building