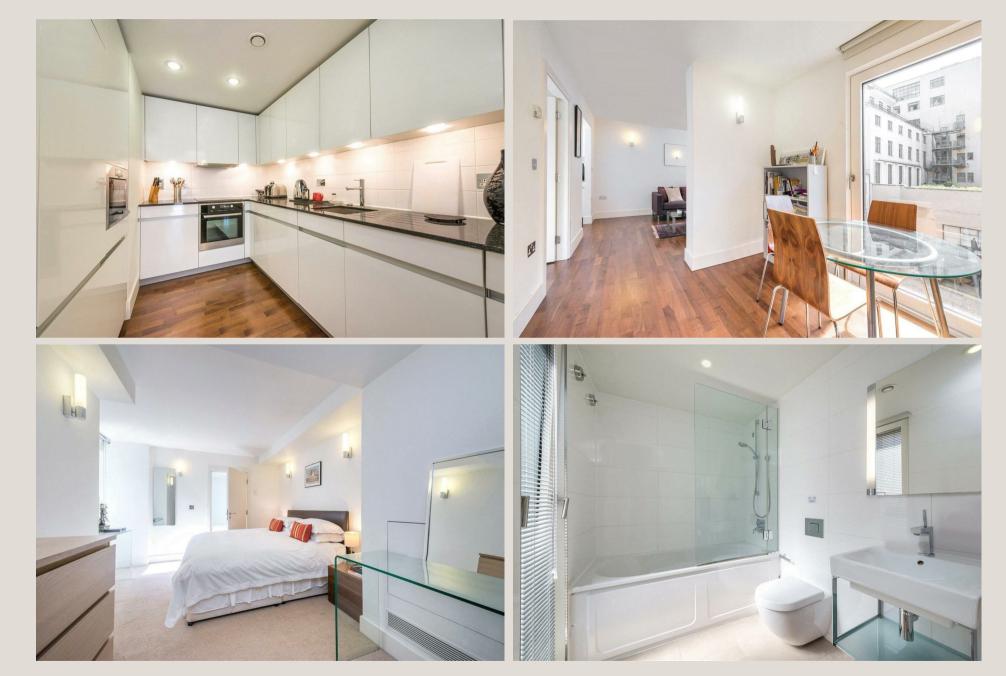

## THE SPACE

This stylish one-bedroom apartment is located on the second floor of a modern portered development. The spacious layout features a separate kitchen, a west-facing reception room with a dining area, and a smart double bedroom with ample built-in storage.

## & FEATURES

- · One Double Bedroom
- Spacious Reception Area
- Separate Kitchen
- West Facing
- · Second Floor
- · Smart Portered Building