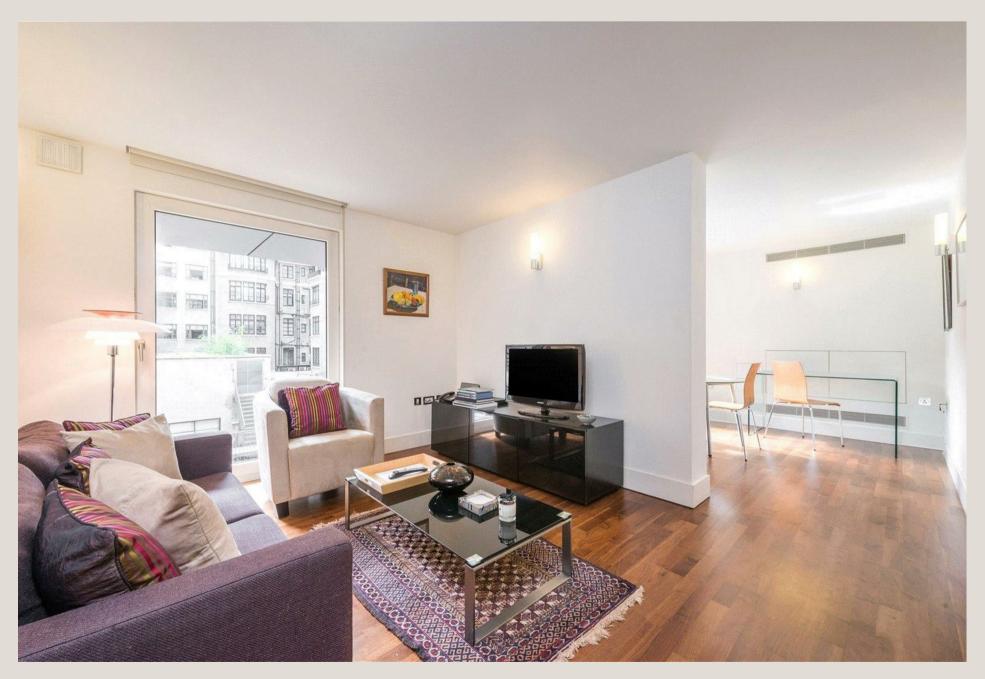

## THE SPACE

This stylish one-bedroom apartment is located on the second floor of a modern portered development. The spacious layout features a separate kitchen, a west-facing reception room with a dining area, and a smart double bedroom with ample built-in storage.

## & FEATURES

- · One Double Bedroom
- Spacious Reception Area
- Separate Kitchen
- West Facing
- · Second Floor
- · Smart Portered Building