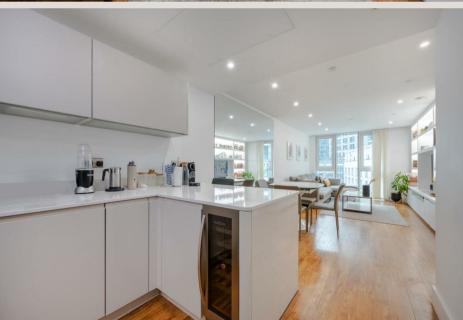

## THE SPACE

Contemporary and spacious two double bedroom, two bathroom apartment on the tenth floor (lift) of a secure modern development with concierge. The property has floor to ceiling glass windows with views over the neighbourhood and a open plan reception room with a fully equipped stylish kitchen. The residents also benefit from access to a large communal terrace on the 25th floor with far reaching views of the city.