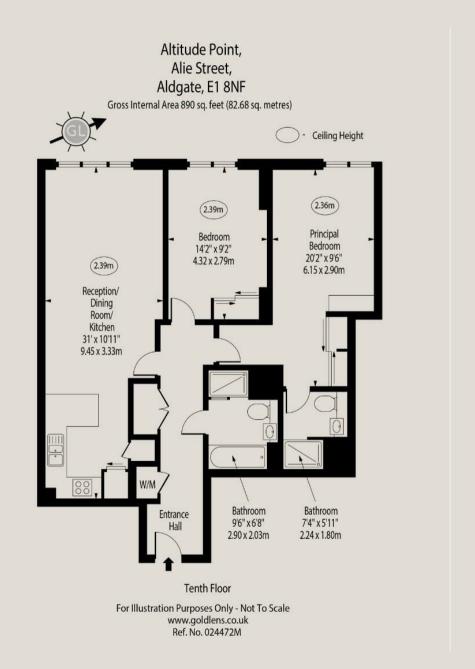

## THE SPACE

Contemporary and spacious two double bedroom, two bathroom apartment on the tenth floor (lift) of a secure modern development with concierge. The property has floor to ceiling glass windows with views over the neighbourhood and a open plan reception room with a fully equipped stylish kitchen. The residents also benefit from access to a large communal terrace on the 25th floor with far reaching views of the city.

## ACCOMMODATION COMMUTE

& FEATURES Aldgate East - 322m

• Available 5th of August

• 10th Floor with Lift Aldgate - 644m

• Two Double Bedrooms

Tower Hill - 805m

• Two Bathrooms

• Open Plan Kitchen Reception Room