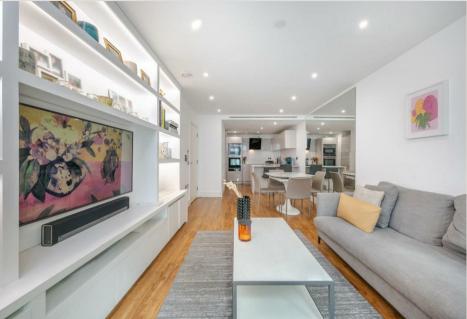

## THE SPACE

Contemporary and spacious two double bedroom, two bathroom apartment on the tenth floor (lift) of a secure modern development with concierge. The property has floor to ceiling glass windows with views over the neighbourhood and a open plan reception room with a fully equipped stylish kitchen. The residents also benefit from access to a large communal terrace on the 25th floor with far reaching views of the city.