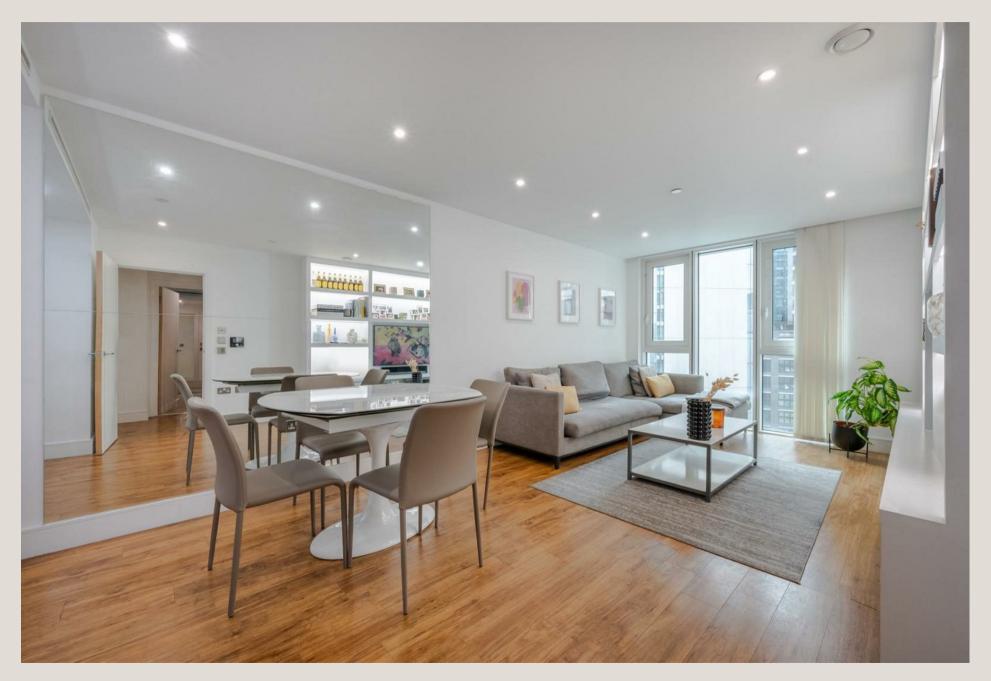

## THE SPACE

Contemporary and spacious two double bedroom, two bathroom apartment on the tenth floor (lift) of a secure modern development with concierge. The property has floor to ceiling glass windows with views over the neighbourhood and a open plan reception room with a fully equipped stylish kitchen. The residents also benefit from access to a large communal terrace on the 25th floor with far reaching views of the city.

## ACCOMMODATION COMMUTE

& FEATURES Aldgate East - 322m

• Available 5th of August

• 10th Floor with Lift Aldgate - 644m

• Two Double Bedrooms

Tower Hill - 805m

• Two Bathrooms

• Open Plan Kitchen Reception Room