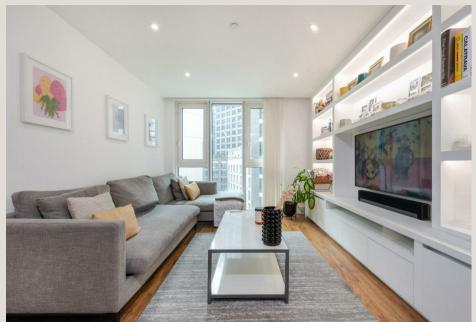

## THE SPACE

Contemporary and spacious two double bedroom, two bathroom apartment on the tenth floor (lift) of a secure modern development with concierge. The property has floor to ceiling glass windows with views over the neighbourhood and a open plan reception room with a fully equipped stylish kitchen. The residents also benefit from access to a large communal terrace on the 25th floor with far reaching views of the city.