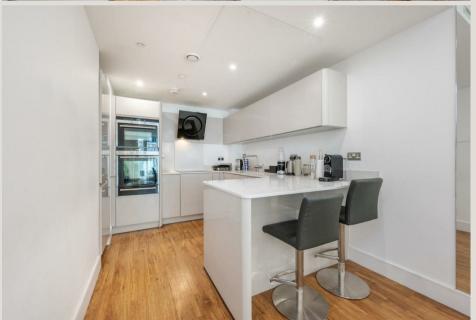

## THE SPACE

Contemporary and spacious two double bedroom, two bathroom apartment on the tenth floor (lift) of a secure modern development with concierge. The property has floor to ceiling glass windows with views over the neighbourhood and a open plan reception room with a fully equipped stylish kitchen. The residents also benefit from access to a large communal terrace on the 25th floor with far reaching views of the city.

## ACCOMMODATION COMMUTE

& FEATURES Aldgate East - 322m

• Available 5th of August

• 10th Floor with Lift Aldgate - 644m

• Two Double Bedrooms

Tower Hill - 805m

• Two Bathrooms

• Open Plan Kitchen Reception Room