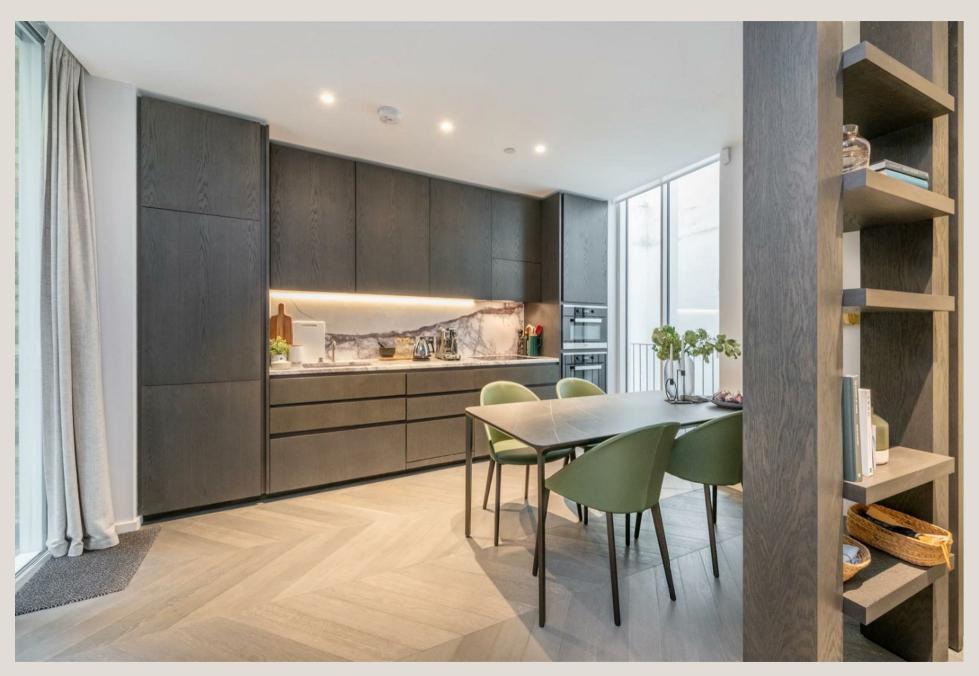

#### THE SPACE

Beautifully interior designed spacious one bedroom split level apartment on the ground and lower ground floor of this prestigious mansion block with concierge, located on a prime address in Fitzrovia. Property comprises of an open plan kitchen and living room, double bedroom with built storage, modern bathroom with walk in shower and two private patios.

# · Managed by LDG

• Open Plan Kitchen & Reception Room

Private Patio

Concierge

Furnished