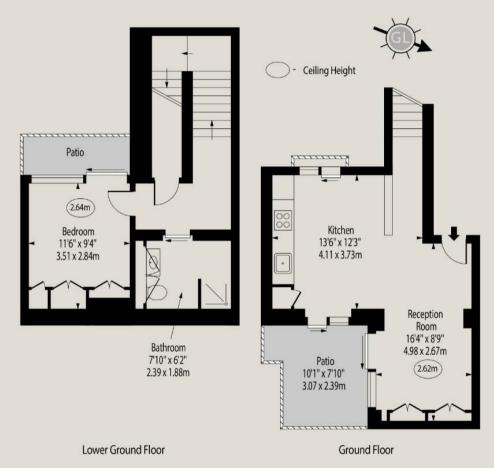

### Langham Street, Fitzrovia, W1W 7AR

Gross Internal Area 614 sq. feet (57.04 sq. metres)

For Illustration Purposes Only - Not To Scale www.goldlens.co.uk Ref. No. 024511E

Langham Street