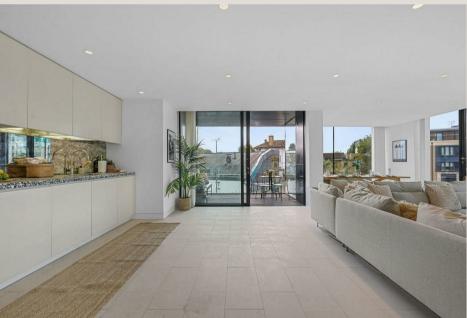

## THE SPACE

A modern three bedroom, two-bathroom apartment on the 2nd floor (lift) at the crossroads of Primrose Hill and Regent's Park. It features a spacious reception area with a dining section, open plan kitchen with bespoke appliances, leading to a private terrace.

Meticulously finished with high-quality natural materials, this property features walnut timber selected to capture natural light through floor-to-ceiling windows, creating an inviting ambiance. Latitude House is near Regent's Park and vibrant Camden Town.