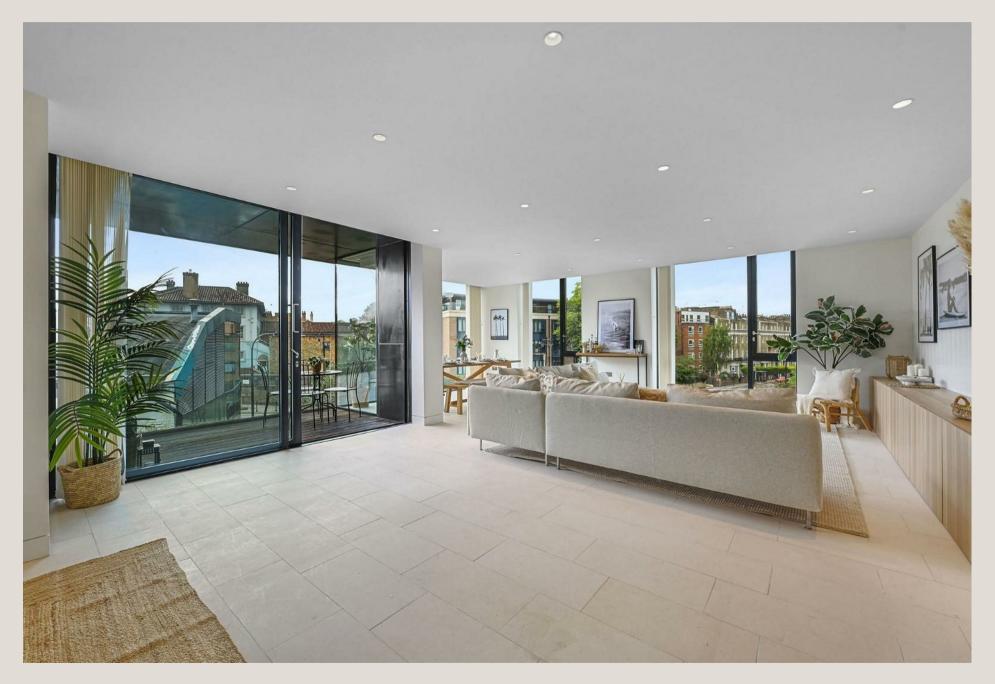

## THE SPACE

A modern three bedroom, two-bathroom apartment on the 2nd floor (lift) at the crossroads of Primrose Hill and Regent's Park. It features a spacious reception area with a dining section, open plan kitchen with bespoke appliances, leading to a private terrace.

Meticulously finished with high-quality natural materials, this property features walnut timber selected to capture natural light through floor-to-ceiling windows, creating an inviting ambiance. Latitude House is near Regent's Park and vibrant Camden Town.

## & FEATURES

- Available 6th August '24
- · Modern Building
- Furnished
- Terrace
- Three Bedrooms
- Two Bathrooms
- Large Windows
- Close to Regent's Park