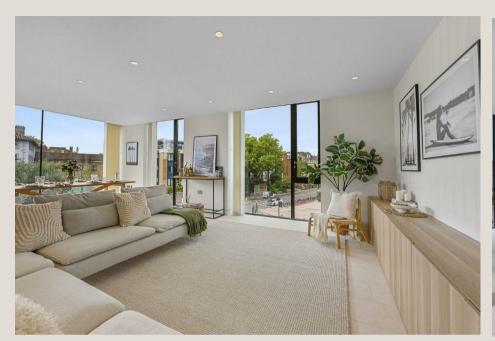

## THE SPACE

A modern three bedroom, two-bathroom apartment on the 2nd floor (lift) at the crossroads of Primrose Hill and Regent's Park. It features a spacious reception area with a dining section, open plan kitchen with bespoke appliances, leading to a private terrace.

Meticulously finished with high-quality natural materials, this property features walnut timber selected to capture natural light through floor-to-ceiling windows, creating an inviting ambiance. Latitude House is near Regent's Park and vibrant Camden Town.

## & FEATURES

- Available 6th August '24
- · Modern Building
- Furnished
- Terrace
- Three Bedrooms
- Two Bathrooms
- Large Windows
- Close to Regent's Park