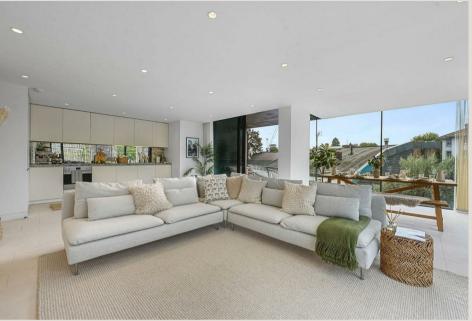

## THE SPACE

A modern three bedroom, two-bathroom apartment on the 2nd floor (lift) at the crossroads of Primrose Hill and Regent's Park. It features a spacious reception area with a dining section, open plan kitchen with bespoke appliances, leading to a private terrace.

Meticulously finished with high-quality natural materials, this property features walnut timber selected to capture natural light through floor-to-ceiling windows, creating an inviting ambiance. Latitude House is near Regent's Park and vibrant Camden Town.