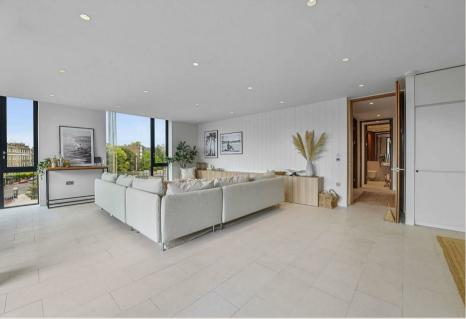

## THE SPACE

A modern three bedroom, two-bathroom apartment on the 2nd floor (lift) at the crossroads of Primrose Hill and Regent's Park. It features a spacious reception area with a dining section, open plan kitchen with bespoke appliances, leading to a private terrace.

Meticulously finished with high-quality natural materials, this property features walnut timber selected to capture natural light through floor-to-ceiling windows, creating an inviting ambiance. Latitude House is near Regent's Park and vibrant Camden Town.

## & FEATURES

- Available 6th August '24
- · Modern Building
- Furnished
- Terrace
- Three Bedrooms
- Two Bathrooms
- Large Windows
- Close to Regent's Park