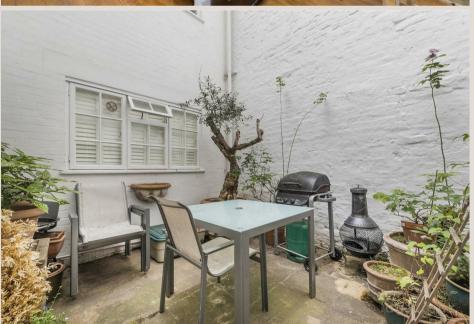

#### THE SPACE

A beautiful duplex apartment with period features, wooden flooring, and a private patio on the edge of Fitzroy Square. It includes an open-plan kitchen, a spacious double bedroom with built-in wardrobes, a modern shower room, and ample storage.

#### & FEATURES

- · Available Now
- Duplex Apartment
- Private Patio
- Wooden Flooring
- Period Features
- Plantation Shutters
- Open-Plan Kitchen
- Managed by LDG