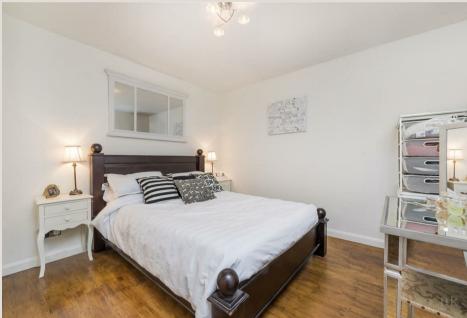

#### THE SPACE

A beautiful duplex apartment with period features, wooden flooring, and a private patio on the edge of Fitzroy Square. It includes an open-plan kitchen, a spacious double bedroom with built-in wardrobes, a modern shower room, and ample storage.

#### & FEATURES

- · Available Now
- Duplex Apartment
- Private Patio
- Wooden Flooring
- Period Features
- Plantation Shutters
- Open-Plan Kitchen
- Managed by LDG