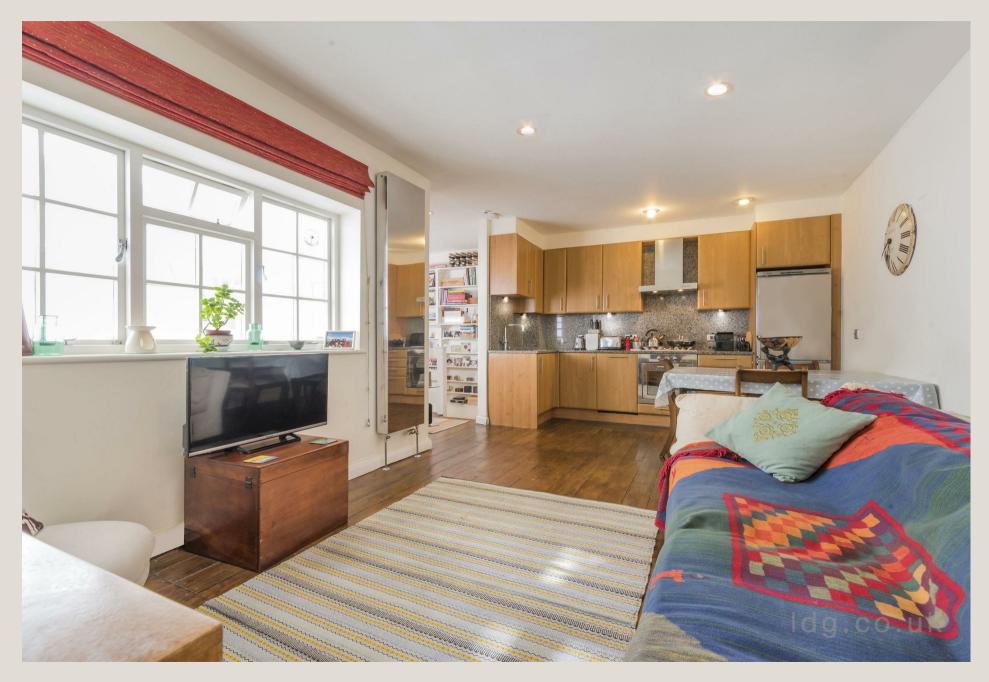

#### THE SPACE

A beautiful duplex apartment with period features, wooden flooring, and a private patio on the edge of Fitzroy Square. It includes an open-plan kitchen, a spacious double bedroom with built-in wardrobes, a modern shower room, and ample storage.

#### & FEATURES

- · Available Now
- Duplex Apartment
- Private Patio
- Wooden Flooring
- Period Features
- Plantation Shutters
- Open-Plan Kitchen
- Managed by LDG