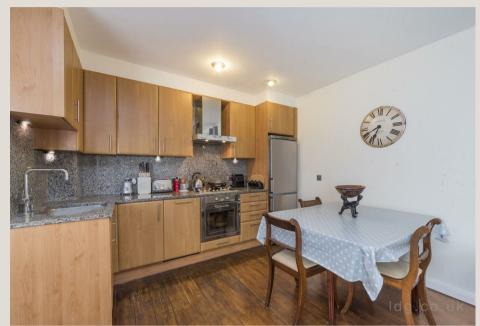

#### THE SPACE

A beautiful duplex apartment with period features, wooden flooring, and a private patio on the edge of Fitzroy Square. It includes an open-plan kitchen, a spacious double bedroom with built-in wardrobes, a modern shower room, and ample storage.

#### & FEATURES

- · Available Now
- Duplex Apartment
- Private Patio
- Wooden Flooring
- Period Features
- Plantation Shutters
- Open-Plan Kitchen
- Managed by LDG