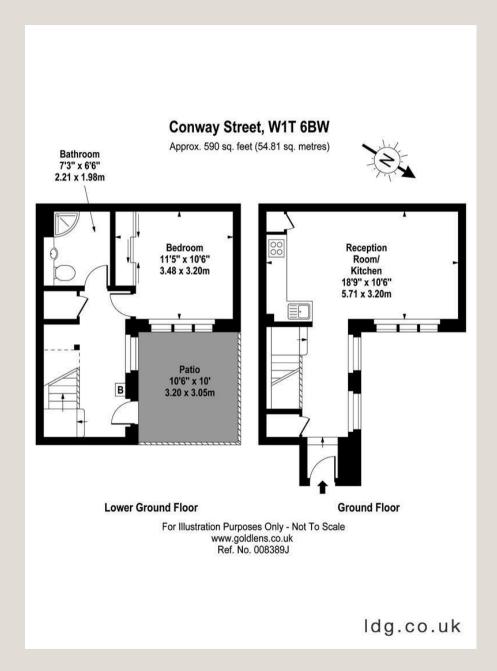

#### THE SPACE

A beautiful duplex apartment with period features, wooden flooring, and a private patio on the edge of Fitzroy Square. It includes an open-plan kitchen, a spacious double bedroom with built-in wardrobes, a modern shower room, and ample storage.

#### & FEATURES

- · Available Now
- Duplex Apartment
- Private Patio
- Wooden Flooring
- Period Features
- Plantation Shutters
- Open-Plan Kitchen
- Managed by LDG