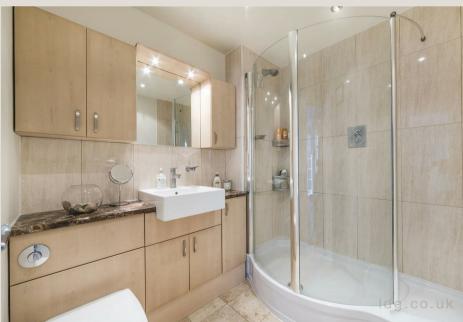

#### THE SPACE

A beautiful duplex apartment with period features, wooden flooring, and a private patio on the edge of Fitzroy Square. It includes an open-plan kitchen, a spacious double bedroom with built-in wardrobes, a modern shower room, and ample storage.

#### & FEATURES

- · Available Now
- Duplex Apartment
- Private Patio
- Wooden Flooring
- Period Features
- Plantation Shutters
- Open-Plan Kitchen
- Managed by LDG