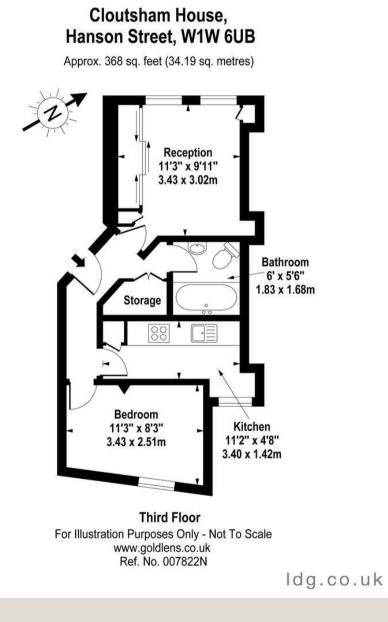

kitchen with views over Saint Charles Borromeo Church.

Located on the Hanson Street which is a quiet street in the heart of Fitzrovia, this lovely apartment also benefits from quiet surroundings and is strolling distance from Regents Park. Goodge Street and Oxford Circus underground stations are also close by. Also within a walking distance to Marylebone, Soho, Covent Garden, Bloomsbury and Mayfair areas.

#### ACCOMMODATION

#### & FEATURES

- Available 13th of September
- Beautifully Decorated
- Modern Separate Kitchen
- Quiet Street
- Wooden Flooring
- BT Tower Views
- Modern Bathroom
- Managed by LDG

#### COMMUTE

Goodge Street - 640m

Great Portland Street - 640m

Oxford Circus - 800m

#### ON YOUR DOORSTEP

Riding House Café Foleys Alex Coffee Kings Arms Pure Gym The Regents Park



V LDG



THEMIS

POLLALIS

DD: 020 4513 6751

M: 07809 410 182







**SHANNON** TUPPER

M: 07920 015 392 E: shannon@ldg.co.uk

E: themis@ldg.co.uk





DD: 020 4513 6750

in f 0

#### MAX VAS **CHAUDRY** VASILOKONSTANTAKIS

DD: 020 7291 0998 M: 0775 687 3938 E: max@ldg.co.uk



MINETTE **RIBEIRO SA** 

DD: 0207291 0997 M: 07796 427 363 E: minette@ldg.co.uk

GEORGIE MACKAY-STEWART

> DD: 020 4542 4873 M: 07551 780 308 E: georgie@ldg.co.uk

DD: 020 7292 0990

М: 07809 410 252

E: vas@ldg.co.uk

BATTLEY DD: 020 7290 0598 М: 07391 852 165 E: megan@ldg.co.uk

MEGAN

#### LDG | www.ldg.co.uk 53 Great Titchfield Street London, W1W 7PJ