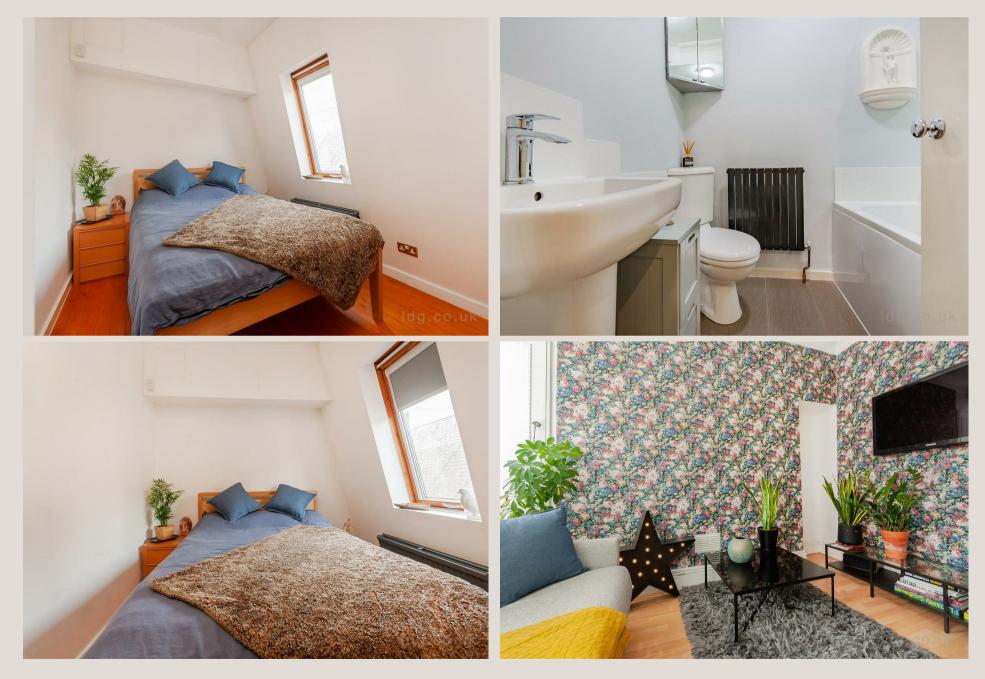

#### THE SPACE

Located on the popular Hanson Street in the heart of Fitzrovia, this apartment is beautifully presented and finished to an excellent standard throughout. Featuring a bright reception room with beautiful feature wallpaper and a separate modern kitchen with views over Saint Charles Borromeo Church.

#### & FEATURES

- Available 13th of September
- Beautifully Decorated
- Modern Separate Kitchen
- Quiet Street
- Wooden Flooring
- BT Tower Views
- Modern Bathroom
- Managed by LDG