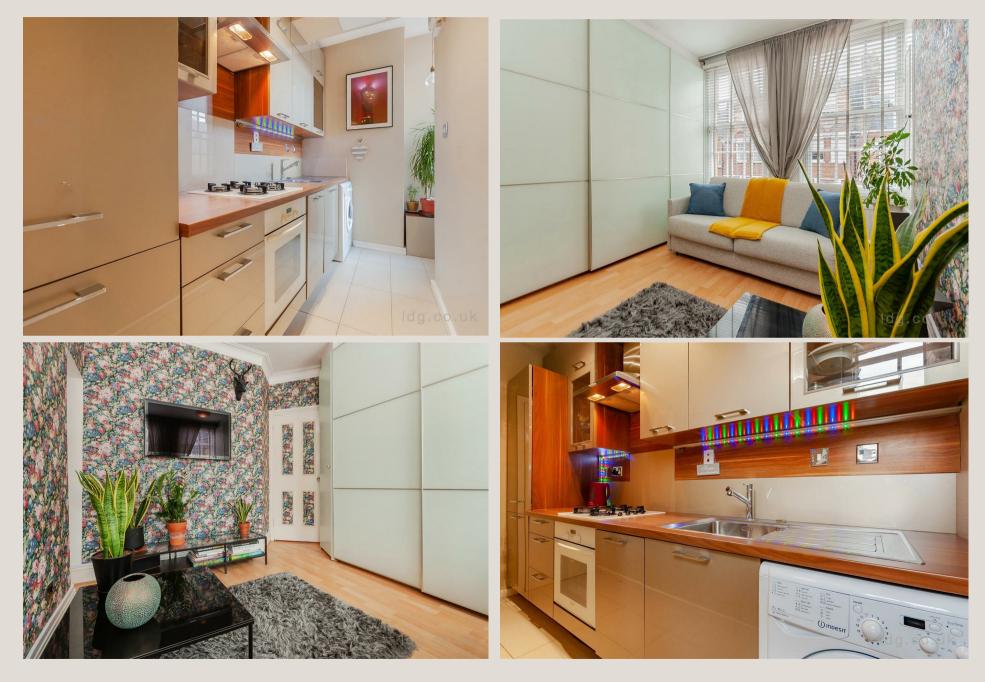

#### THE SPACE

Located on the popular Hanson Street in the heart of Fitzrovia, this apartment is beautifully presented and finished to an excellent standard throughout. Featuring a bright reception room with beautiful feature wallpaper and a separate modern kitchen with views over Saint Charles Borromeo Church.

#### & FEATURES

- Available 13th of September
- Beautifully Decorated
- Modern Separate Kitchen
- Quiet Street
- Wooden Flooring
- BT Tower Views
- Modern Bathroom
- Managed by LDG