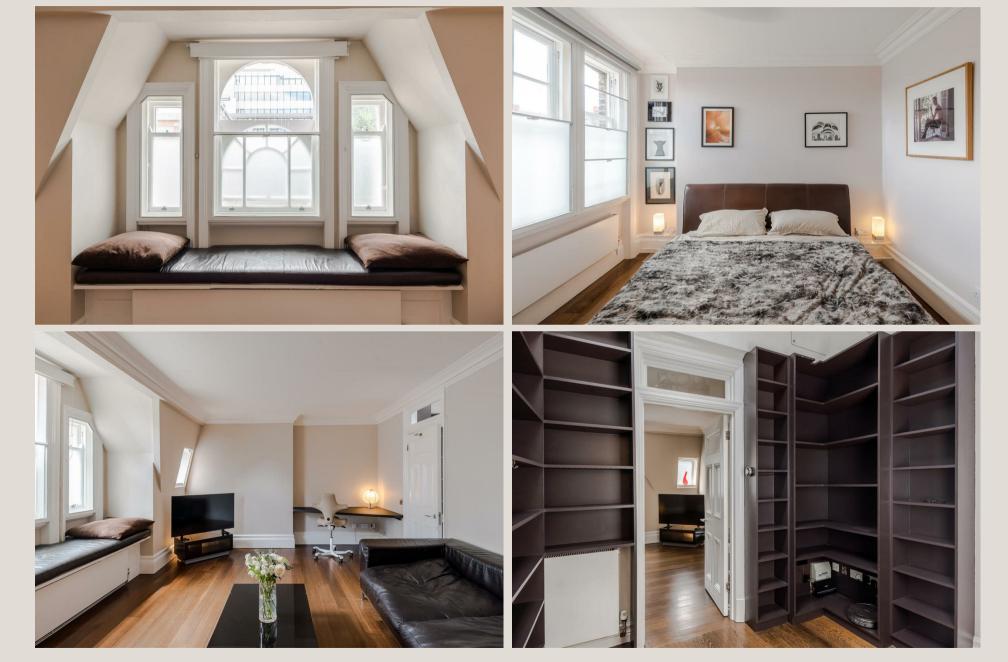

## THE SPACE

This impressive top-floor apartment combines generous space and natural light with a chic, loft-like ambiance. Encompassing over 650 sq ft, this stylish residence boasts high ceilings throughout.

## & FEATURES

- Top Floor (walk up)
- Large Non-Demised Attic
- Bright Reception Room
- Separate Kitchen
- Large Double Bedroom
- High Ceilings
- · Long Lease