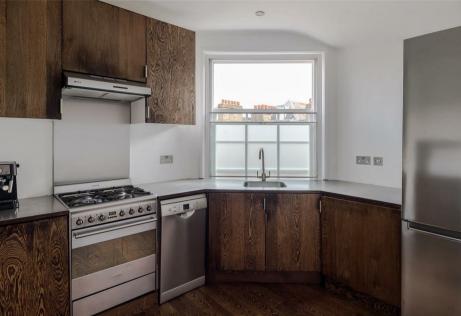

## THE SPACE

This impressive top-floor apartment combines generous space and natural light with a chic, loft-like ambiance. Encompassing over 650 sq ft, this stylish residence boasts high ceilings throughout.

## & FEATURES

- Top Floor (walk up)
- Large Non-Demised Attic
- Bright Reception Room
- Separate Kitchen
- Large Double Bedroom
- High Ceilings
- · Long Lease