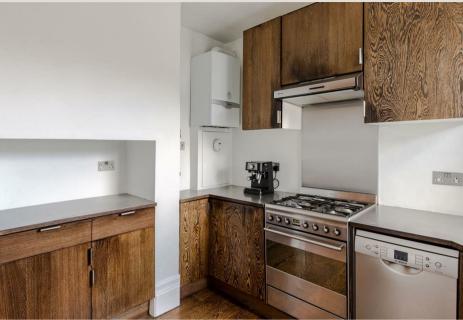

## & FEATURES

- Top Floor (walk up)
- Large Non-Demised Attic
- Bright Reception Room
- Separate Kitchen
- Large Double Bedroom
- High Ceilings
- · Long Lease