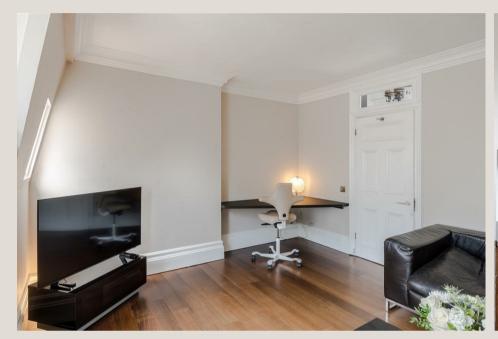

## THE SPACE

This impressive top-floor apartment combines generous space and natural light with a chic, loft-like ambiance. Encompassing over 650 sq ft, this stylish residence boasts high ceilings throughout.

## & FEATURES

- Top Floor (walk up)
- Large Non-Demised Attic
- Bright Reception Room
- Separate Kitchen
- Large Double Bedroom
- High Ceilings
- · Long Lease