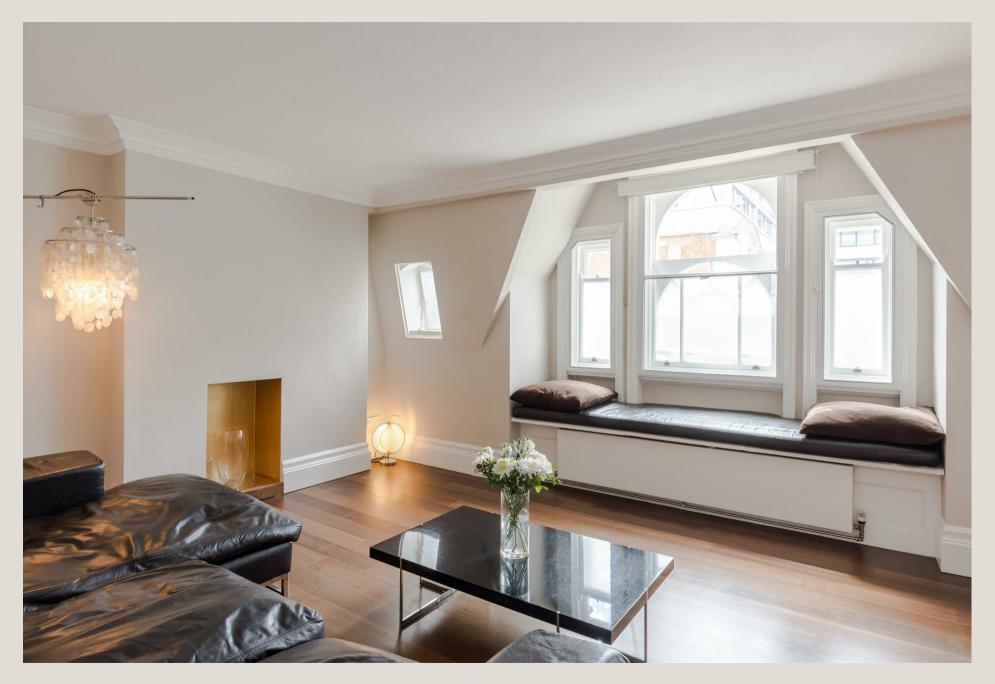

## THE SPACE

This impressive top-floor apartment combines generous space and natural light with a chic, loft-like ambiance. Encompassing over 650 sq ft, this stylish residence boasts high ceilings throughout.

## & FEATURES

- Top Floor (walk up)
- Large Non-Demised Attic
- Bright Reception Room
- Separate Kitchen
- Large Double Bedroom
- High Ceilings
- · Long Lease