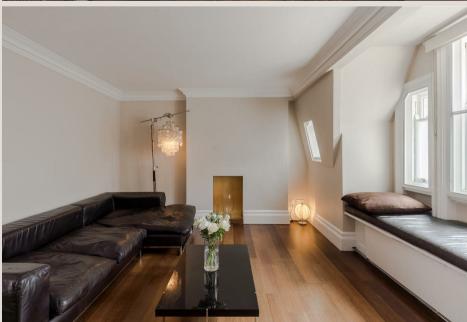

## THE SPACE

This impressive top-floor apartment combines generous space and natural light with a chic, loft-like ambiance. Encompassing over 650 sq ft, this stylish residence boasts high ceilings throughout.

## & FEATURES

- Top Floor (walk up)
- Large Non-Demised Attic
- Bright Reception Room
- Separate Kitchen
- Large Double Bedroom
- High Ceilings
- · Long Lease