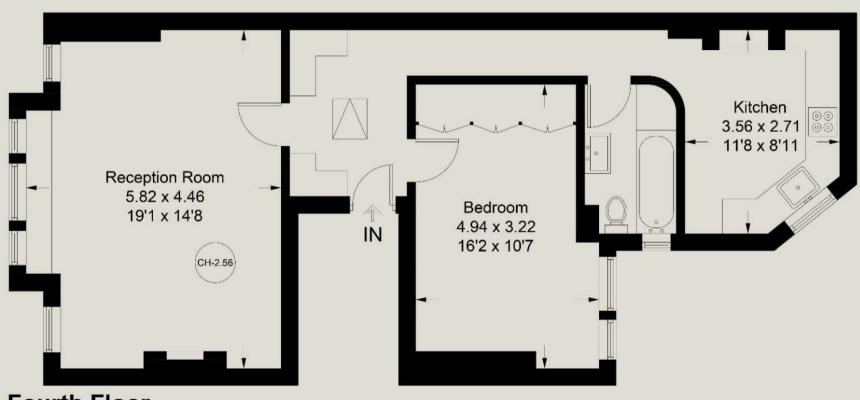

# **Great Portland Street**

Approximate Gross Internal Area = 64.5 sq m / 694 sq ft

**Fourth Floor** 

Illustration for identification purposes only, measurements are approximate, not to scale. floorplansUsketch.com © (ID1102116)