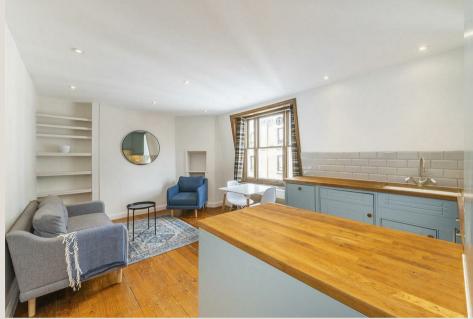

#### THE SPACE

Spacious one double bedroom apartment set on the top floor of this period mansion block located in the heart of Covent Garden and seconds away from Leicester Square underground station.

This lovely and bright apartment comprises a spacious reception room with a fully equipped, open-plan kitchen, a double bedroom with spacious fitted wardrobes and a modern, fully tiled bathroom suite with the bathtub and a shower above the bath. Other benefits include original wooden flooring throughout, and an outstanding location that provides excellent commuting routes.

#### & FEATURES

- Available 9th of September
- Top Floor Flat
- · Open-plan Kitchen
- · Wooden Flooring
- Furnished
- Built-in Wardrobes
- · Bath and Shower
- Covent Garden Location