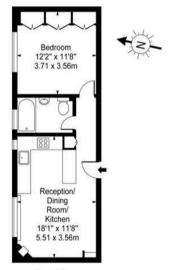

## Great Newport Street, WC2H Approx. Gross Internal Area 426 Sq Ft - 39.62 Sq M

Fourth Floor

For Illustration Purposes Only - Not To Scale Floor Plan by www.pixandplans.com Ref: No.10162

This floor plan should be used as a general outline for guidance only and do not constitute in whole or in part an offer or contract.