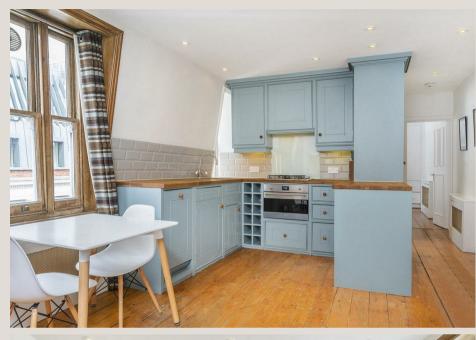

#### THE SPACE

Spacious one double bedroom apartment set on the top floor of this period mansion block located in the heart of Covent Garden and seconds away from Leicester Square underground station.

This lovely and bright apartment comprises a spacious reception room with a fully equipped, open-plan kitchen, a double bedroom with spacious fitted wardrobes and a modern, fully tiled bathroom suite with the bathtub and a shower above the bath. Other benefits include original wooden flooring throughout, and an outstanding location that provides excellent commuting routes.

#### & FEATURES

- Available 9th of September
- Top Floor Flat
- · Open-plan Kitchen
- · Wooden Flooring
- Furnished
- Built-in Wardrobes
- · Bath and Shower
- Covent Garden Location