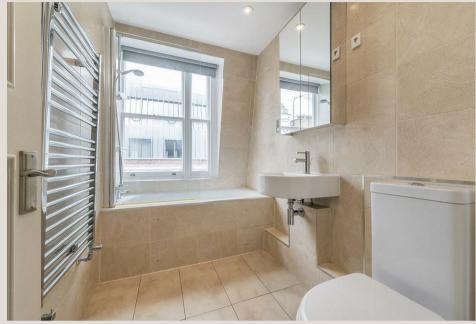

#### THE SPACE

Spacious one double bedroom apartment set on the top floor of this period mansion block located in the heart of Covent Garden and seconds away from Leicester Square underground station.

This lovely and bright apartment comprises a spacious reception room with a fully equipped, open-plan kitchen, a double bedroom with spacious fitted wardrobes and a modern, fully tiled bathroom suite with the bathtub and a shower above the bath. Other benefits include original wooden flooring throughout, and an outstanding location that provides excellent commuting routes.

#### & FEATURES

- Available 9th of September
- Top Floor Flat
- · Open-plan Kitchen
- · Wooden Flooring
- Furnished
- Built-in Wardrobes
- · Bath and Shower
- Covent Garden Location