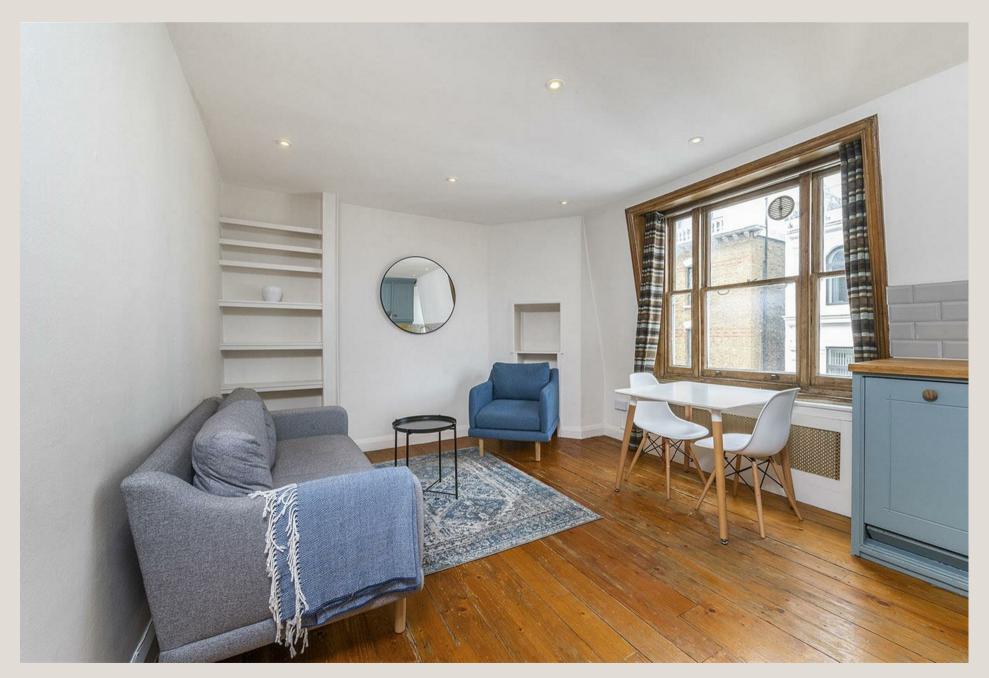

#### THE SPACE

Spacious one double bedroom apartment set on the top floor of this period mansion block located in the heart of Covent Garden and seconds away from Leicester Square underground station.

This lovely and bright apartment comprises a spacious reception room with a fully equipped, open-plan kitchen, a double bedroom with spacious fitted wardrobes and a modern, fully tiled bathroom suite with the bathtub and a shower above the bath. Other benefits include original wooden flooring throughout, and an outstanding location that provides excellent commuting routes.

#### & FEATURES

- Available 9th of September
- Top Floor Flat
- · Open-plan Kitchen
- · Wooden Flooring
- Furnished
- Built-in Wardrobes
- · Bath and Shower
- Covent Garden Location