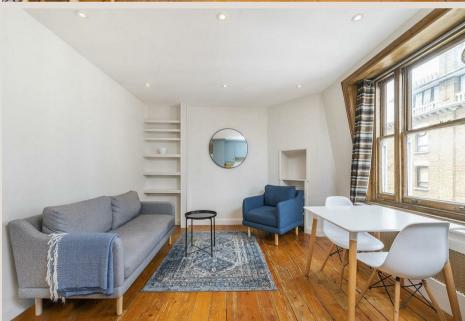

#### THE SPACE

Spacious one double bedroom apartment set on the top floor of this period mansion block located in the heart of Covent Garden and seconds away from Leicester Square underground station.

This lovely and bright apartment comprises a spacious reception room with a fully equipped, open-plan kitchen, a double bedroom with spacious fitted wardrobes and a modern, fully tiled bathroom suite with the bathtub and a shower above the bath. Other benefits include original wooden flooring throughout, and an outstanding location that provides excellent commuting routes.

#### & FEATURES

- Available 9th of September
- Top Floor Flat
- · Open-plan Kitchen
- · Wooden Flooring
- Furnished
- Built-in Wardrobes
- · Bath and Shower
- Covent Garden Location