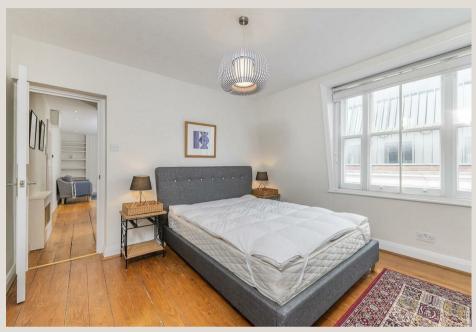

#### THE SPACE

Spacious one double bedroom apartment set on the top floor of this period mansion block located in the heart of Covent Garden and seconds away from Leicester Square underground station.

This lovely and bright apartment comprises a spacious reception room with a fully equipped, open-plan kitchen, a double bedroom with spacious fitted wardrobes and a modern, fully tiled bathroom suite with the bathtub and a shower above the bath. Other benefits include original wooden flooring throughout, and an outstanding location that provides excellent commuting routes.

#### & FEATURES

- Available 9th of September
- Top Floor Flat
- · Open-plan Kitchen
- · Wooden Flooring
- Furnished
- Built-in Wardrobes
- · Bath and Shower
- Covent Garden Location