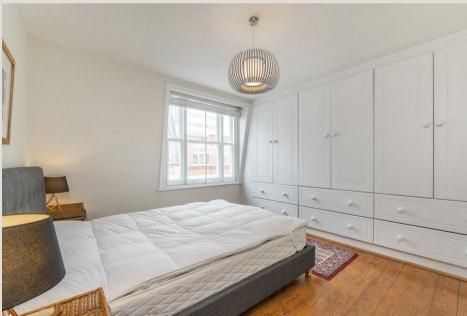

#### THE SPACE

Spacious one double bedroom apartment set on the top floor of this period mansion block located in the heart of Covent Garden and seconds away from Leicester Square underground station.

This lovely and bright apartment comprises a spacious reception room with a fully equipped, open-plan kitchen, a double bedroom with spacious fitted wardrobes and a modern, fully tiled bathroom suite with the bathtub and a shower above the bath. Other benefits include original wooden flooring throughout, and an outstanding location that provides excellent commuting routes.

#### & FEATURES

- Available 9th of September
- Top Floor Flat
- · Open-plan Kitchen
- · Wooden Flooring
- Furnished
- Built-in Wardrobes
- · Bath and Shower
- Covent Garden Location