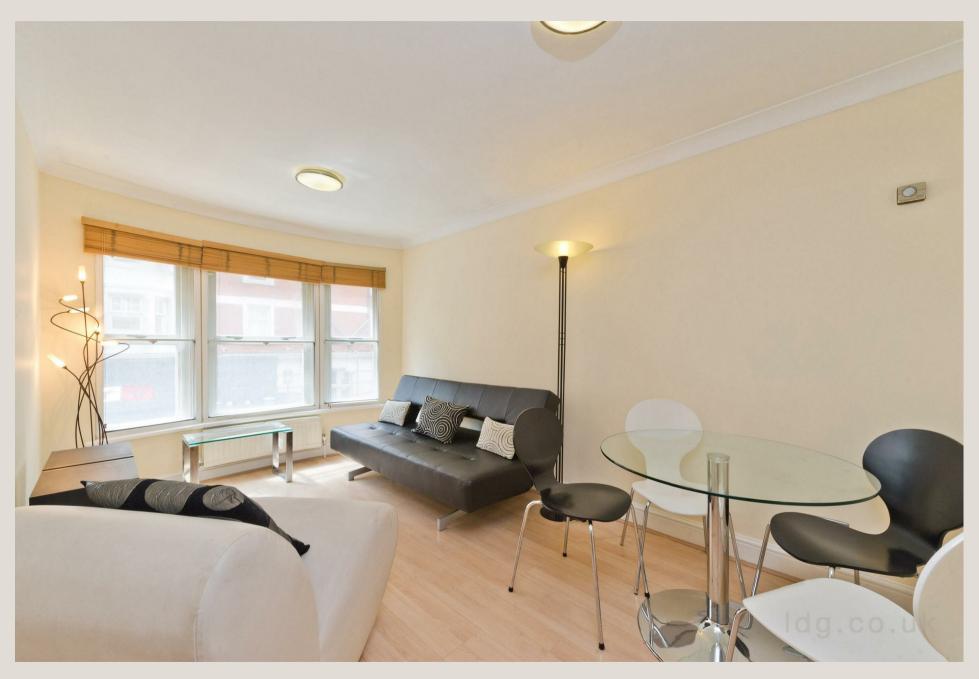

#### THE SPACE

A well presented one bedroom flat situated on the first floor in this popular secure development, moments from the British Museum. This well designed flat benefits from a separate kitchen, bright reception, double bedroom and porter.

#### & FEATURES

- Available 6th September
- · One Bedroom Flat
- · Separate Kitchen
- Wooden Flooring
- Furnished
- Secure Development
- Large Windows
- Managed by LDG