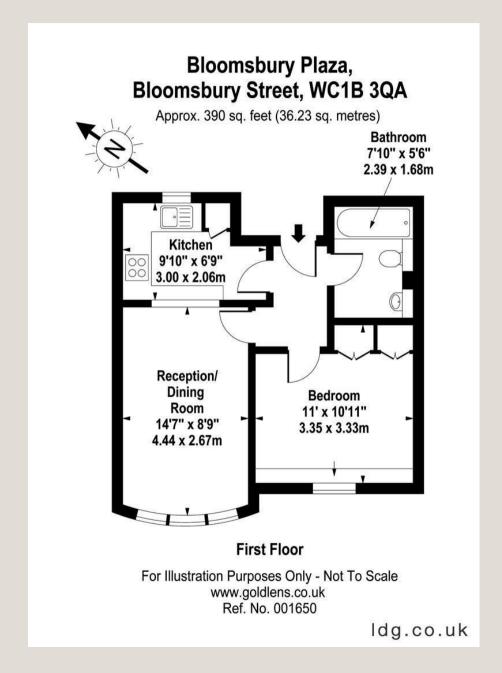

#### THE SPACE

A well presented one bedroom flat situated on the first floor in this popular secure development, moments from the British Museum. This well designed flat benefits from a separate kitchen, bright reception, double bedroom and porter.

Bloomsbury Plaza is in the heart of the West End with great local transport links and within close proximity to Covent Garden, Soho, Fitzrovia and Bloomsbury.

#### ACCOMMODATION

#### & FEATURES

- Available 6th September
- · One Bedroom Flat
- · Separate Kitchen
- Wooden Flooring
- Furnished
- Secure Development
- Large Windows
- Managed by LDG

#### **COMMUTE**

Tottenham Court Road - 804m

Holborn - 482m

#### ON YOUR DOORSTEP

Steak and Lobster

Hakkasan

Thai Metro

Tea and Tattle

Seoul Bakery Fitness First

ritiless riis

Easy Gym





### **Bloomsbury Street**

## ₩ LLG







MAX CHAUDRY

DD: 020 7291 0998 M: 0775 687 3938 E: max@ldg.co.uk

VAS VASILOKONSTANTAKIS

DD: 020 7292 0990 M: 07809 410 252 E: vas @ldg.co.uk

THEMIS POLLALIS

DD: 020 4513 6751 M: 07809 410 182 E: themis@ldg.co.uk

EMLYN YOUNG

DD: 020 7290 0593 M: 07881 971 315 E: emlyn@ldg.co.uk



MINETTE RIBEIRO SA

DD: 0207291 0997 M: 07342 679 424 E: minette@ldg.co.uk



GEORGIE MACKAY-STEWART

DD: 020 4542 4873 M: 07551 780 308 E: georgie@ldg.co.uk



MEGAN BATTLEY

DD: 020 7290 0598 M: 07391 852 165 E: megan@ldg.co.uk



SHANNON TUPPER

DD: 020 4513 6750 M: 07920 015 392 E: shannon@ldg.co.uk

LDG | www.ldg.co.uk 53 Great Titchfield Street London, W1W 7PJ