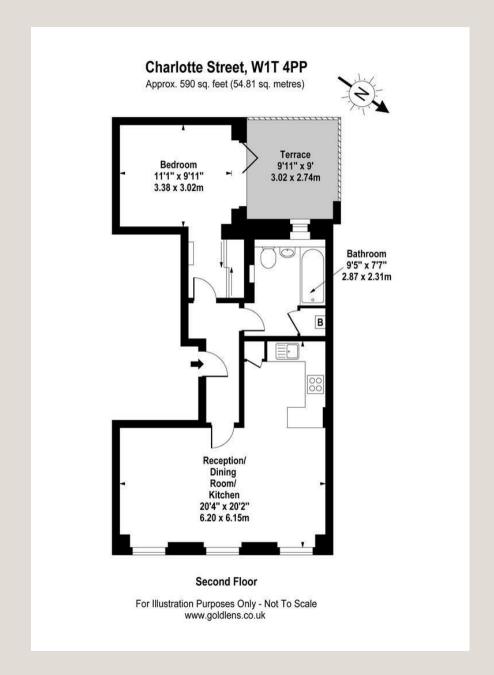

DRESS POSTCODE LOCAL AUTHROITY RENT

81 Charlotte Street, FitzroviaW1T 4PP Camden £634 Per Week

#### THE SPACE

Recently refurbished, this beautiful apartment features an open-plan kitchen, a double bedroom with fitted wardrobes, a modern bathroom, and a large westerly-facing terrace

The property is conveniently located near Marylebone, Bloomsbury, Regent's Park, and Covent Garden.

## ACCOMMODATION

#### & FEATURES

- Available 30th August '24
- Superb Apartment
- Wooden Flooring
- Large Windows
- Spacious Reception
- Modern Open-Plan Kitchen
- Modern Bathroom
- Private Terrace

### **COMMUTE**

Goodge Street (Northern Line) (160m)

Tottenham Road (Northern and Central Line) (643m)

#### ON YOUR DOORSTEP

Honey and Co Thai Metro

Icco

Alex Coffee Regents Park

# 81 Charlotte Street





# 81 Charlotte Street







DD: 020 7291 0998 M: 07756 873938 E: max@ldg.co.uk



VAS VASILOKONSTANTAKIS

DD: 020 7292 0990 M: 07809 410 252 E: vas @ldg.co.uk



THEMIS POLLALIS

DD: 020 4513 6751 M: 07809 410 182 E: themis@ldg.co.uk



EMLYN YOUNG

DD: 020 7290 0593 M: 07881 971 315 E: emlyn@ldg.co.uk

LDG | www.ldg.co.uk 53 Great Titchfield Street London, W1W 7PJ