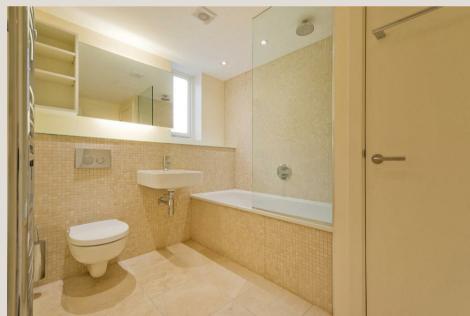

#### THE SPACE

Recently refurbished, this beautiful apartment features an open-plan kitchen, a double bedroom with fitted wardrobes, a modern bathroom, and a large westerly-facing terrace

The property is conveniently located near Marylebone, Bloomsbury, Regent's Park, and Covent Garden.

#### & FEATURES

- Available 30th August '24
- Superb Apartment
- Wooden Flooring
- Large Windows
- Spacious Reception
- Modern Open-Plan Kitchen
- Modern Bathroom
- Private Terrace