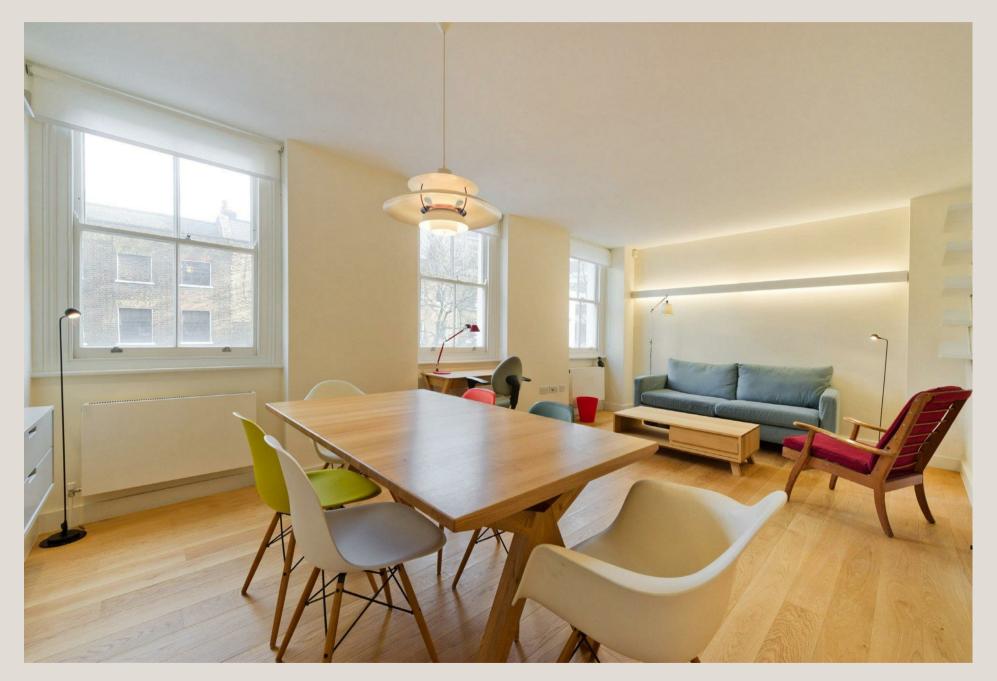

#### THE SPACE

Recently refurbished, this beautiful apartment features an open-plan kitchen, a double bedroom with fitted wardrobes, a modern bathroom, and a large westerly-facing terrace

The property is conveniently located near Marylebone, Bloomsbury, Regent's Park, and Covent Garden.

#### & FEATURES

- Available 30th August '24
- Superb Apartment
- Wooden Flooring
- Large Windows
- Spacious Reception
- Modern Open-Plan Kitchen
- Modern Bathroom
- Private Terrace