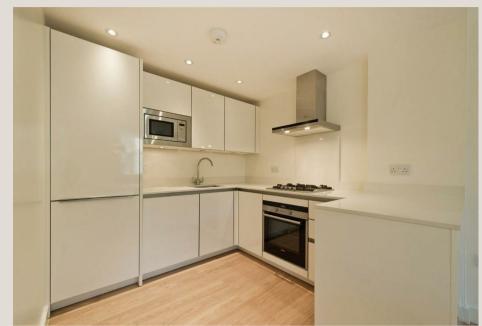

#### THE SPACE

Recently refurbished, this beautiful apartment features an open-plan kitchen, a double bedroom with fitted wardrobes, a modern bathroom, and a large westerly-facing terrace

The property is conveniently located near Marylebone, Bloomsbury, Regent's Park, and Covent Garden.

#### & FEATURES

- Available 30th August '24
- Superb Apartment
- Wooden Flooring
- Large Windows
- Spacious Reception
- Modern Open-Plan Kitchen
- Modern Bathroom
- Private Terrace