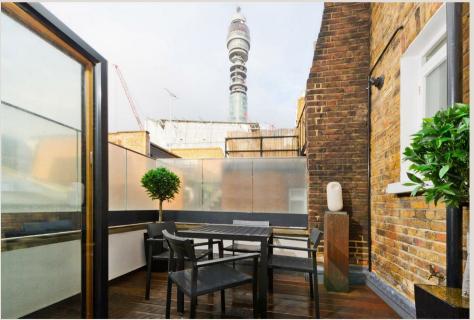

#### THE SPACE

Recently refurbished, this beautiful apartment features an open-plan kitchen, a double bedroom with fitted wardrobes, a modern bathroom, and a large westerly-facing terrace

The property is conveniently located near Marylebone, Bloomsbury, Regent's Park, and Covent Garden.

#### & FEATURES

- Available 30th August '24
- Superb Apartment
- Wooden Flooring
- Large Windows
- Spacious Reception
- Modern Open-Plan Kitchen
- Modern Bathroom
- Private Terrace