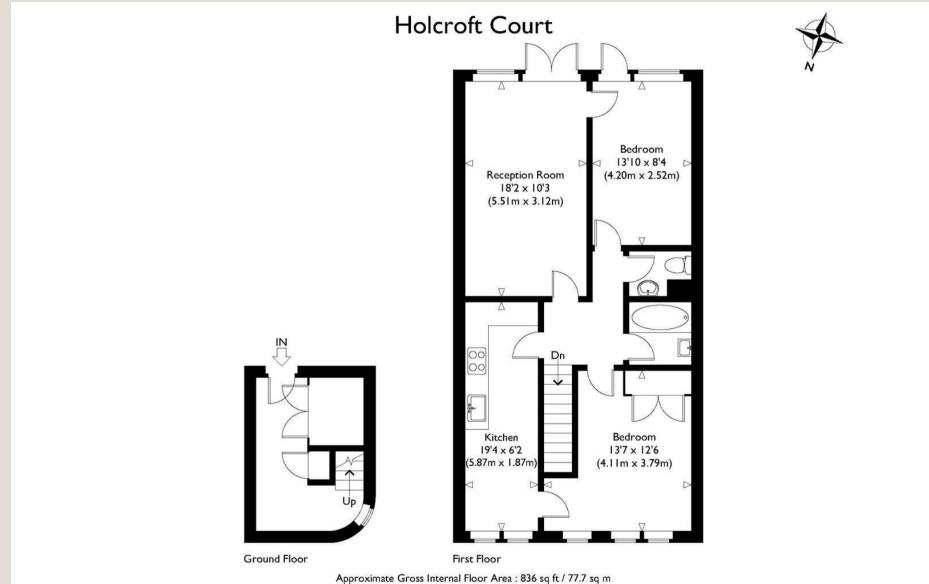

#### THE SPACE

Located in the popular Holcroft Court in the heart of Fitzrovia the apartment comprises two double bedrooms, a good size reception room, a separate kitchen and a bathroom with bath and shower. Holcroft Court is a secure development with communal garden.

#### ON YOUR DOORSTEP

Riding House Café Caravan Santa Maria Alex Coffee Pure Gym The Regents Park

Illustration for identification purposes only, measurements are approximate, not to scale.

LDG.CO.UK

MAX CHAUDRY DD: 020 7291 0998 M: 07756 873938 E: max@ldg.co.uk