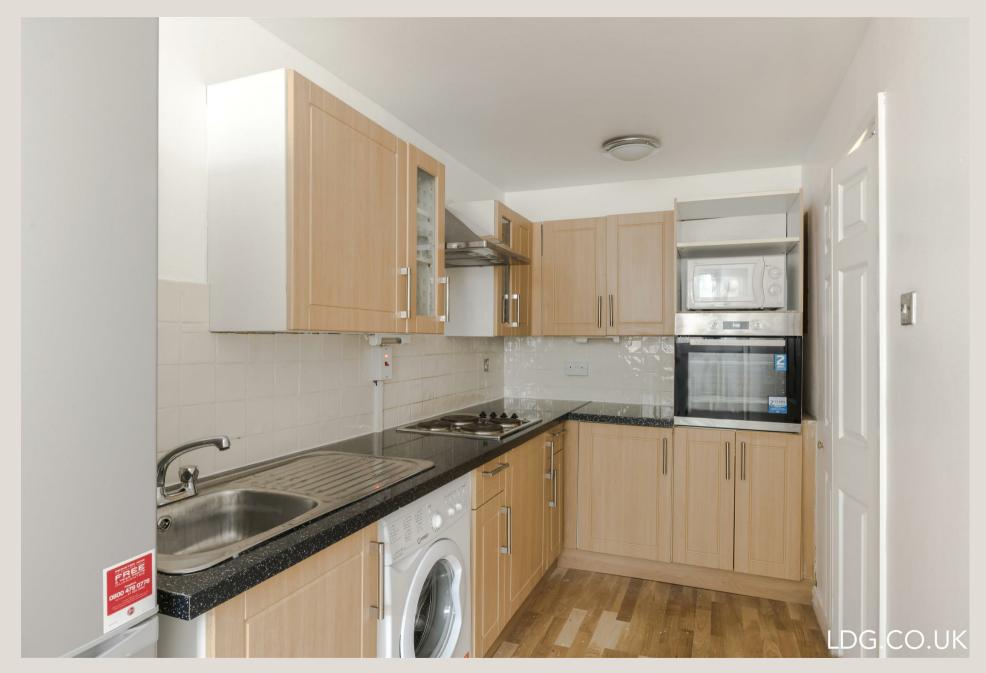

#### THE SPACE

Located in the popular Holcroft Court in the heart of Fitzrovia the apartment comprises two double bedrooms, a good size reception room, a separate kitchen and a bathroom with bath and shower. Holcroft Court is a secure development with communal garden.

#### & FEATURES

- Available 9th of August
- Two Double Bedrooms
- Modern Furniture
- Separate Kitchen
- Furnished
- Large Reception Room
- Balcony
- Managed by LDG