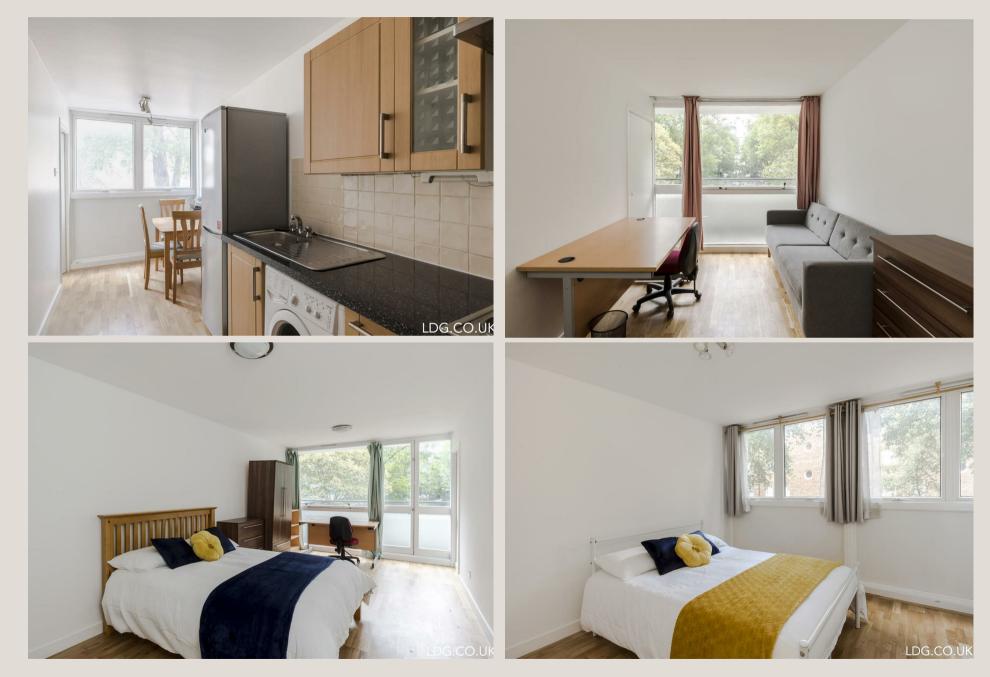

#### THE SPACE

Located in the popular Holcroft Court in the heart of Fitzrovia the apartment comprises two double bedrooms, a good size reception room, a separate kitchen and a bathroom with bath and shower. Holcroft Court is a secure development with communal garden.

#### & FEATURES

- Available 9th of August
- Two Double Bedrooms
- Modern Furniture
- Separate Kitchen
- Furnished
- Large Reception Room
- Balcony
- Managed by LDG