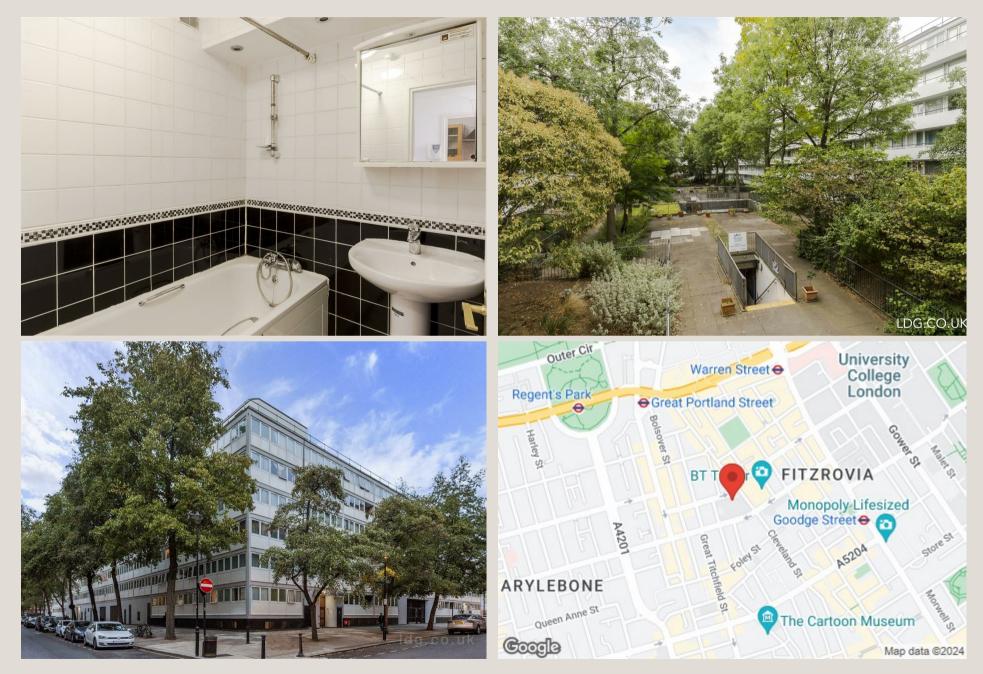

#### THE SPACE

Located in the popular Holcroft Court in the heart of Fitzrovia the apartment comprises two double bedrooms, a good size reception room, a separate kitchen and a bathroom with bath and shower. Holcroft Court is a secure development with communal garden.

Clipstone Street is a popular residential area in pleasant Fitzrovia close to a wide range of excellent amenities including Oxford Street and Tottenham Court Road. Great Portland Street Underground Station (Circle, Metropolitan and Hammersmith and City lines) is close by for links into the City and the West End. Goodge Street Station and Warren Street are also within few minutes walk.

#### COMMUTE

Great Portland Street - 420m

Warren Street - 640m

Oxford Circus - 800m