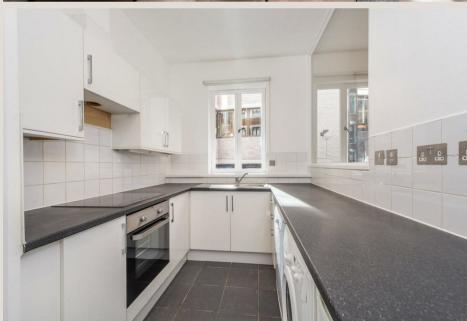

### THE SPACE

The apartment is situated in a popular development in the heart of Soho. Offering wooden flooring throughout with a bright and spacious living area and a separate kitchen. There is also a double bedroom and a bathroom suite.