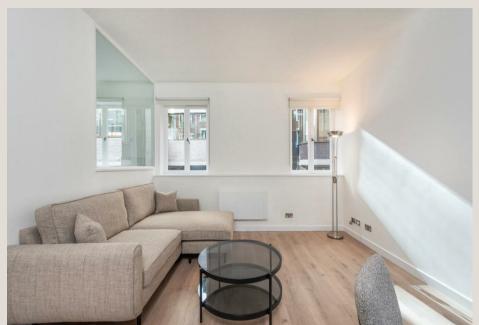

### THE SPACE

The apartment is situated in a popular development in the heart of Soho. Offering wooden flooring throughout with a bright and spacious living area and a separate kitchen. There is also a double bedroom and a bathroom suite.

#### & FEATURES

- Available 15th July '24
- Furnished
- · Newly Decorated
- Wooden Flooring
- Large Windows
- · Separate Kitchen
- Secure Building with Lift
- Managed by LDG