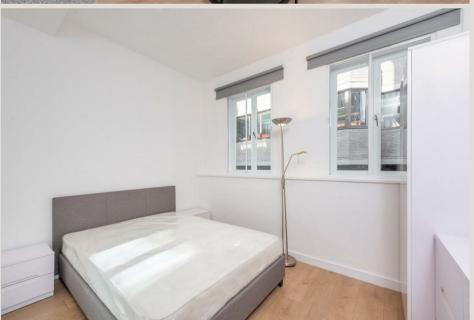

### THE SPACE

The apartment is situated in a popular development in the heart of Soho. Offering wooden flooring throughout with a bright and spacious living area and a separate kitchen. There is also a double bedroom and a bathroom suite.

#### & FEATURES

- Available 15th July '24
- Furnished
- · Newly Decorated
- Wooden Flooring
- Large Windows
- · Separate Kitchen
- Secure Building with Lift
- Managed by LDG