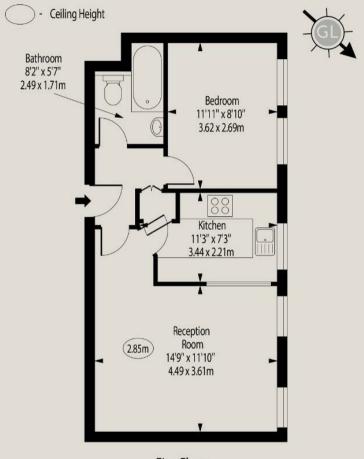

# Marshall House, Marshall Street, W1F 9BE

Approx. Area 458 sq. feet (42.55 sq. metres)

First Floor

For Illustration Purposes Only - Not To Scale www.goldlens.co.uk Ref. No. 021957J