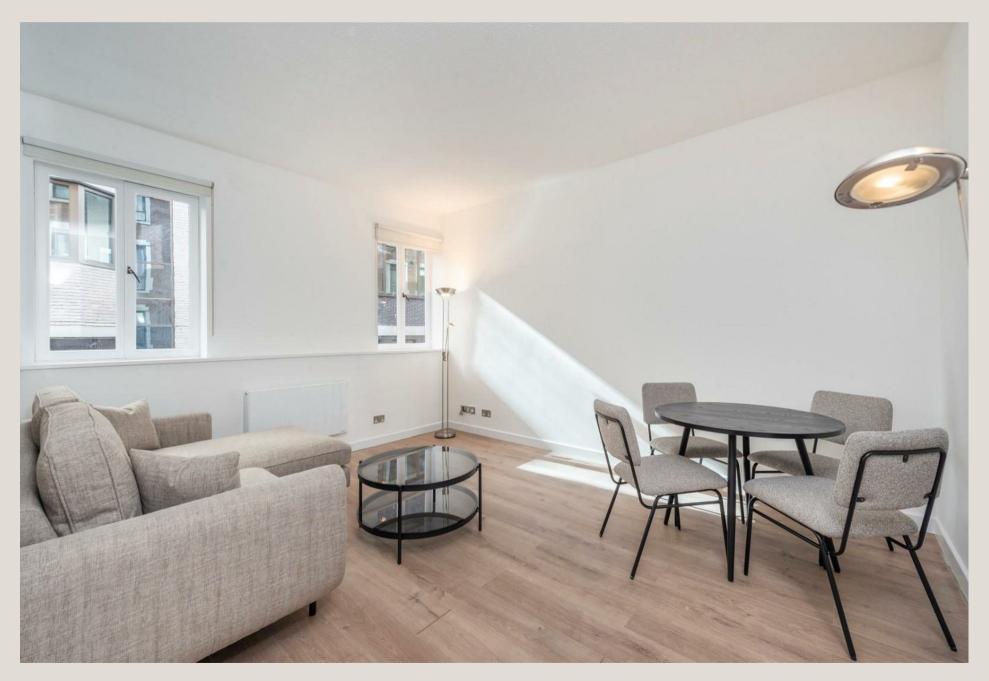

### THE SPACE

The apartment is situated in a popular development in the heart of Soho. Offering wooden flooring throughout with a bright and spacious living area and a separate kitchen. There is also a double bedroom and a bathroom suite.

This contemporary, one bedroom apartment is situated on the 1st floor (with lift) of a residential block, nestled behind the hustle and bustle of the world famous Carnaby Street. Marshall Street is superbly located moments from Carnaby Street, an internationally recognised destination for youth fashion and culture since the 1960s. Carnaby Street still holds its iconic reputation as one of London's major fashion districts.

#### & FEATURES

- Available 15th July '24
- Furnished
- · Newly Decorated
- Wooden Flooring
- Large Windows
- · Separate Kitchen
- Secure Building with Lift
- Managed by LDG