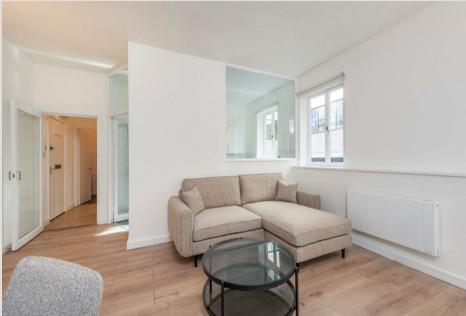

### THE SPACE

The apartment is situated in a popular development in the heart of Soho. Offering wooden flooring throughout with a bright and spacious living area and a separate kitchen. There is also a double bedroom and a bathroom suite.

#### & FEATURES

- Available 15th July '24
- Furnished
- · Newly Decorated
- Wooden Flooring
- Large Windows
- · Separate Kitchen
- Secure Building with Lift
- Managed by LDG