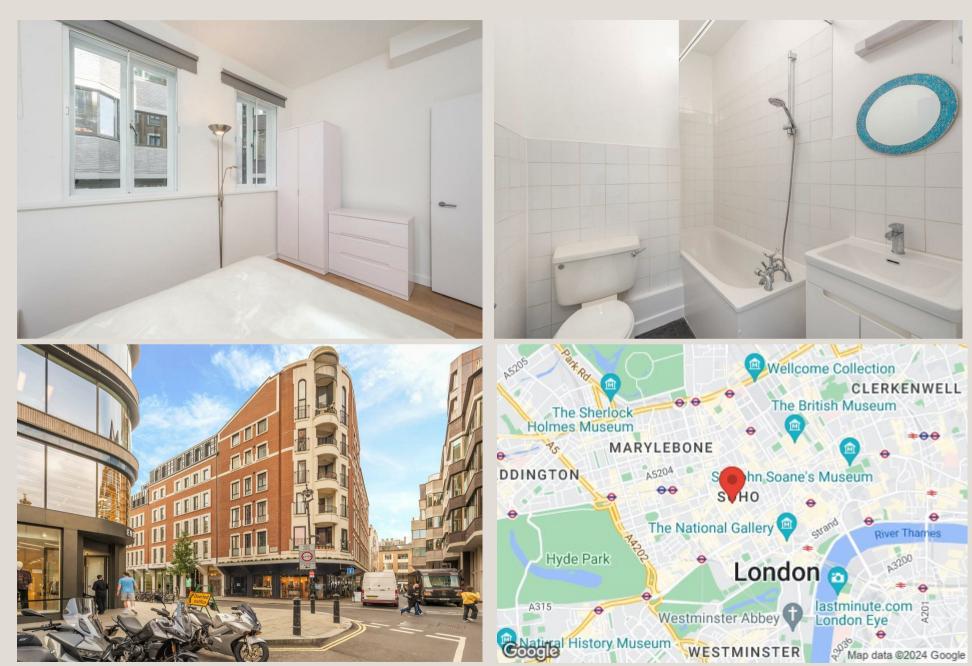

### THE SPACE

The apartment is situated in a popular development in the heart of Soho. Offering wooden flooring throughout with a bright and spacious living area and a separate kitchen. There is also a double bedroom and a bathroom suite.

This contemporary, one bedroom apartment is situated on the 1st floor (with lift) of a residential block, nestled behind the hustle and bustle of the world famous Carnaby Street. Marshall Street is superbly located moments from Carnaby Street, an internationally recognised destination for youth fashion and culture since the 1960s. Carnaby Street still holds its iconic reputation as one of London's major fashion districts.

In addition there are numerous bars and coffee shops just moments away from the apartment as well as the attractions of Oxford and Regent Street. The nearest underground stations are Oxford Circus & Piccadilly Circus.