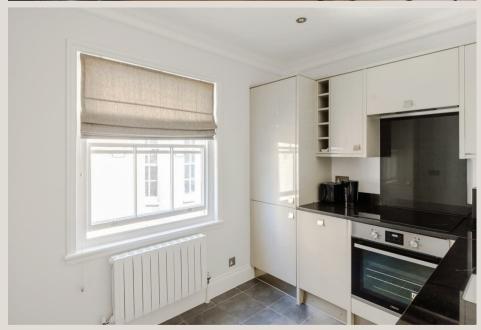

# THE SPACE

Situated on the top floor, (second) of an attractive period building is this fantastic size, one-bedroom apartment boasts a good size reception room, separate fully fitted kitchen, walk-in shower room and large double bedroom with fitted wardrobes. Also benefiting from private direct access to an attic space which is excellent for storage, a key can be obtained for the use of Bedford Square gardens and a long 151 year lease.

# & FEATURES

- Large one bedroom apartment
- · Period building
- · Long Leasehold
- Ample storage space
- · Wood flooring
- Top Floor (second)
- Key access to Bedford Square gardens
- · Chain free
- · Good condition