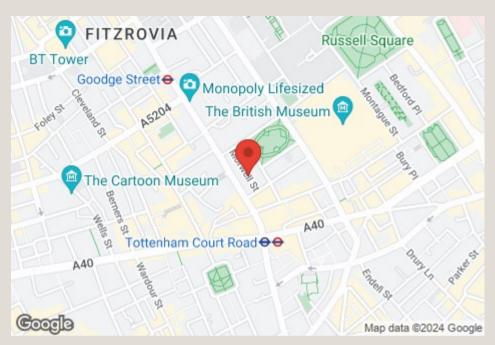

Located just behind Tottenham Court Road and adjacent to Bedford Square which is one of the best preserved set pieces of Georgian architecture in London. The Elizabeth line is minutes away at Tottenham Court Road station as well as Goodge Street, Warren Street and Russell Square stations.

### **COMMUTE**

Tottenham Court Road Station Goodge Street Station Warren Street Station Russell Square Station