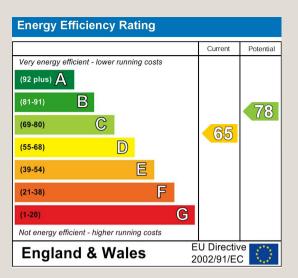

# SERVICE CHARGE

£4336.76pa This figure includes £1801.80pa towards a sinking fund