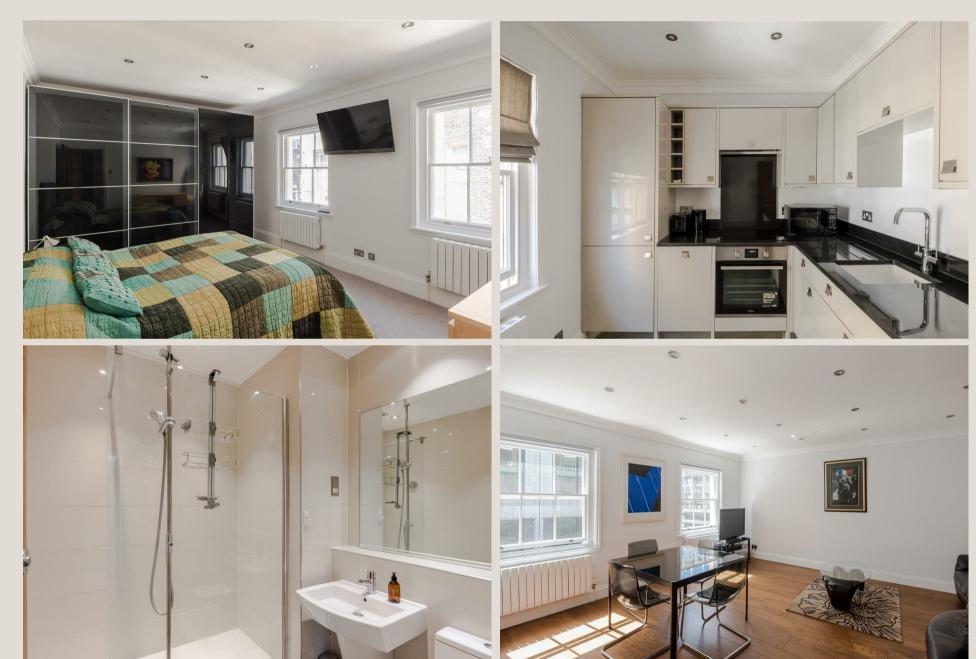

# THE SPACE

Situated on the top floor, (second) of an attractive period building is this fantastic size, one-bedroom apartment boasts a good size reception room, separate fully fitted kitchen, walk-in shower room and large double bedroom with fitted wardrobes. Also benefiting from private direct access to an attic space which is excellent for storage, a key can be obtained for the use of Bedford Square gardens and a long 151 year lease.

# & FEATURES

- Large one bedroom apartment
- · Period building
- · Long Leasehold
- Ample storage space
- · Wood flooring
- Top Floor (second)
- Key access to Bedford Square gardens
- · Chain free
- · Good condition