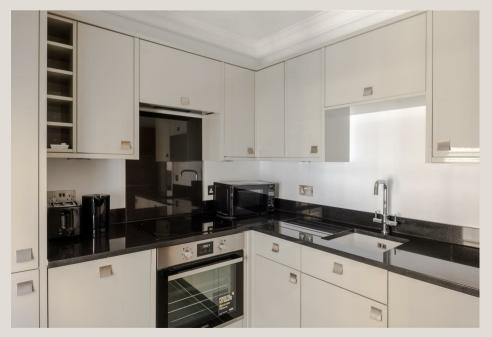

# THE SPACE

Situated on the top floor, (second) of an attractive period building is this fantastic size, one-bedroom apartment boasts a good size reception room, separate fully fitted kitchen, walk-in shower room and large double bedroom with fitted wardrobes. Also benefiting from private direct access to an attic space which is excellent for storage, a key can be obtained for the use of Bedford Square gardens and a long 151 year lease.