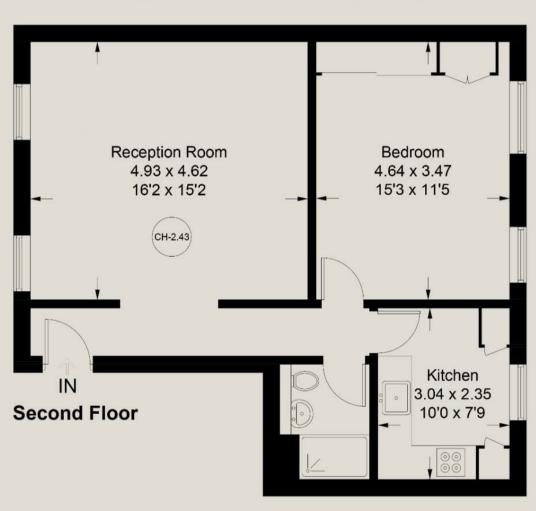

# **Morwell Street**

Approximate Gross Internal Area = 57.1 sq m / 614 sq ft

Illustration for identification purposes only, measurements are approximate, not to scale. floorplansUsketch.com © (ID1097114)