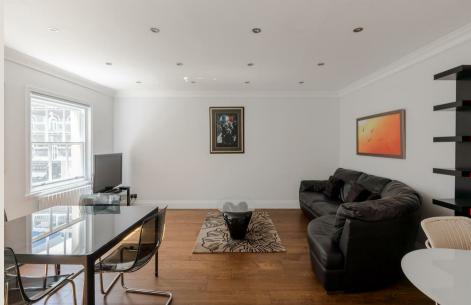

# THE SPACE

Situated on the top floor, (second) of an attractive period building is this fantastic size, one-bedroom apartment boasts a good size reception room, separate fully fitted kitchen, walk-in shower room and large double bedroom with fitted wardrobes. Also benefiting from private direct access to an attic space which is excellent for storage, a key can be obtained for the use of Bedford Square gardens and a long 151 year lease.

# & FEATURES

- Large one bedroom apartment
- · Period building
- · Long Leasehold
- Ample storage space
- · Wood flooring
- Top Floor (second)
- Key access to Bedford Square gardens
- · Chain free
- · Good condition