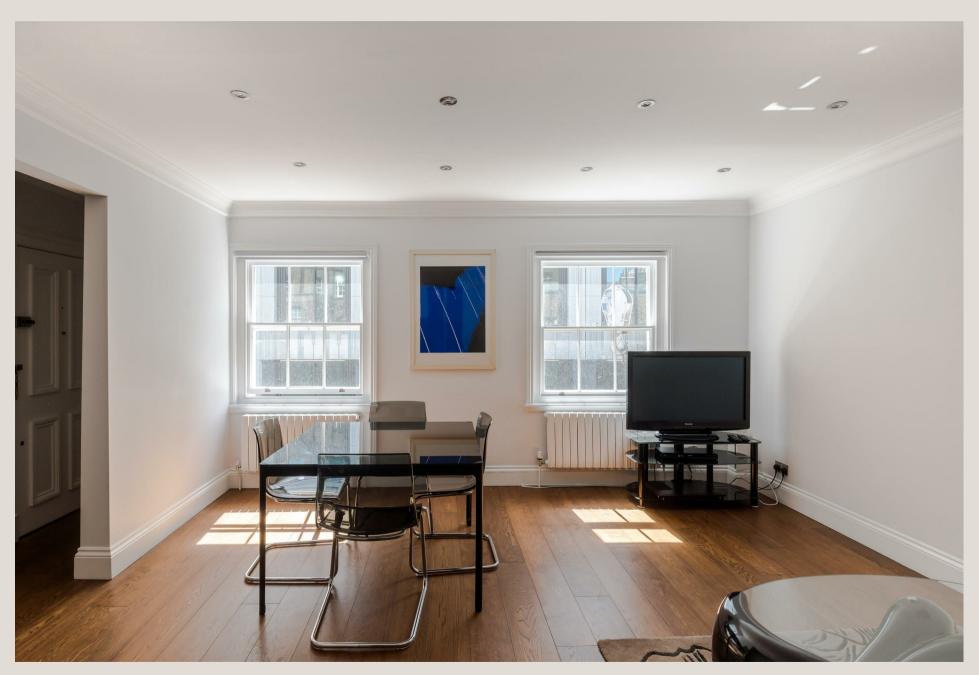

# THE SPACE

Situated on the top floor, (second) of an attractive period building is this fantastic size, one-bedroom apartment boasts a good size reception room, separate fully fitted kitchen, walk-in shower room and large double bedroom with fitted wardrobes. Also benefiting from private direct access to an attic space which is excellent for storage, a key can be obtained for the use of Bedford Square gardens and a long 151 year lease.

# & FEATURES

- Large one bedroom apartment
- · Period building
- · Long Leasehold
- Ample storage space
- · Wood flooring
- Top Floor (second)
- Key access to Bedford Square gardens
- · Chain free
- · Good condition