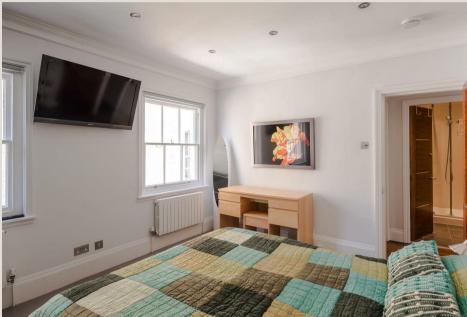

# THE SPACE

Situated on the top floor, (second) of an attractive period building is this fantastic size, one-bedroom apartment boasts a good size reception room, separate fully fitted kitchen, walk-in shower room and large double bedroom with fitted wardrobes. Also benefiting from private direct access to an attic space which is excellent for storage, a key can be obtained for the use of Bedford Square gardens and a long 151 year lease.

# & FEATURES

- Large one bedroom apartment
- · Period building
- · Long Leasehold
- Ample storage space
- · Wood flooring
- Top Floor (second)
- Key access to Bedford Square gardens
- · Chain free
- · Good condition