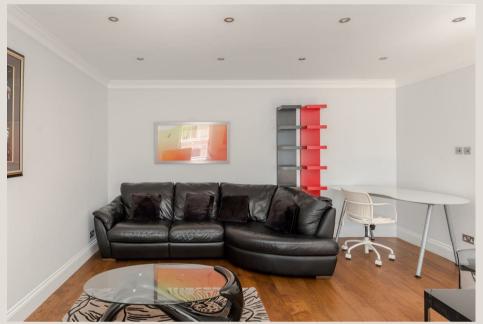

# THE SPACE

Situated on the top floor, (second) of an attractive period building is this fantastic size, one-bedroom apartment boasts a good size reception room, separate fully fitted kitchen, walk-in shower room and large double bedroom with fitted wardrobes. Also benefiting from private direct access to an attic space which is excellent for storage, a key can be obtained for the use of Bedford Square gardens and a long 151 year lease.

# & FEATURES

- Large one bedroom apartment
- · Period building
- · Long Leasehold
- Ample storage space
- · Wood flooring
- Top Floor (second)
- Key access to Bedford Square gardens
- · Chain free
- · Good condition