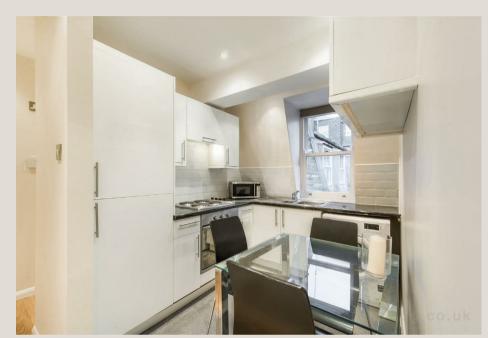

#### THE SPACE

A recently redecorated apartment located on the second floor of a charming period conversion in the heart of Fitzrovia, W1. The apartment is finished to a high standard and offers period features as well as wooden flooring throughout, a separate fully fitted kitchen and contemporary furniture.

#### & FEATURES

- Available 27 August
- Two Double Bedrooms
- Spacious Living Room
- · Separate Kitchen
- Modern Bathroom
- Period Conversion
- Wooden Flooring
- Managed by LDG