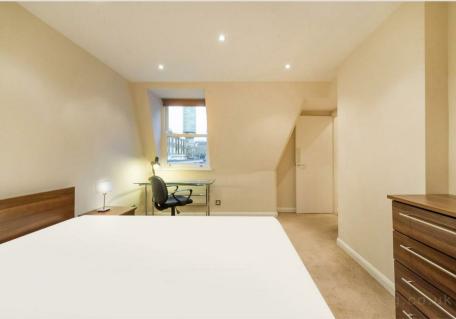

#### THE SPACE

A recently redecorated apartment located on the second floor of a charming period conversion in the heart of Fitzrovia, W1. The apartment is finished to a high standard and offers period features as well as wooden flooring throughout, a separate fully fitted kitchen and contemporary furniture.

#### & FEATURES

- Available 27 August
- Two Double Bedrooms
- Spacious Living Room
- · Separate Kitchen
- Modern Bathroom
- Period Conversion
- Wooden Flooring
- Managed by LDG