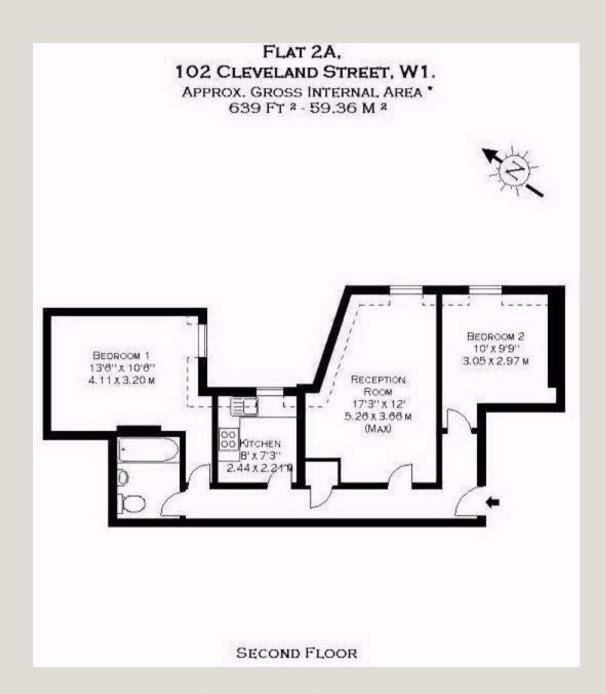

#### THE SPACE

A recently redecorated apartment located on the second floor of a charming period conversion in the heart of Fitzrovia, W1. The apartment is finished to a high standard and offers period features as well as wooden flooring throughout, a separate fully fitted kitchen and contemporary furniture.

#### & FEATURES

- Available 27 August
- Two Double Bedrooms
- Spacious Living Room
- · Separate Kitchen
- Modern Bathroom
- Period Conversion
- Wooden Flooring
- Managed by LDG