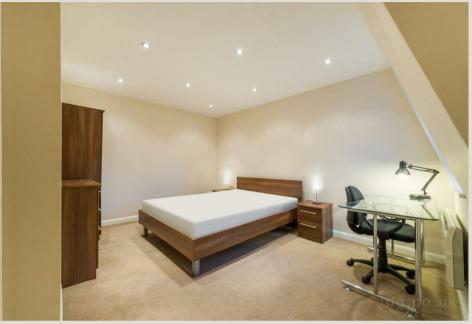

#### THE SPACE

A recently redecorated apartment located on the second floor of a charming period conversion in the heart of Fitzrovia, W1. The apartment is finished to a high standard and offers period features as well as wooden flooring throughout, a separate fully fitted kitchen and contemporary furniture.

#### & FEATURES

- Available 27 August
- Two Double Bedrooms
- Spacious Living Room
- · Separate Kitchen
- Modern Bathroom
- Period Conversion
- Wooden Flooring
- Managed by LDG