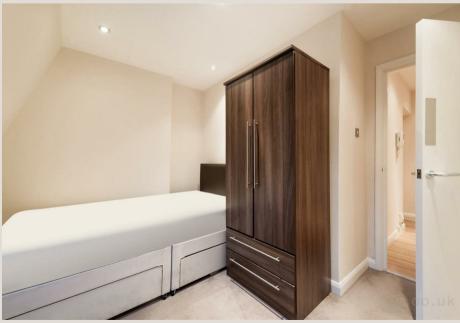

#### THE SPACE

A recently redecorated apartment located on the second floor of a charming period conversion in the heart of Fitzrovia, W1. The apartment is finished to a high standard and offers period features as well as wooden flooring throughout, a separate fully fitted kitchen and contemporary furniture.

#### & FEATURES

- Available 27 August
- Two Double Bedrooms
- Spacious Living Room
- · Separate Kitchen
- Modern Bathroom
- Period Conversion
- Wooden Flooring
- Managed by LDG