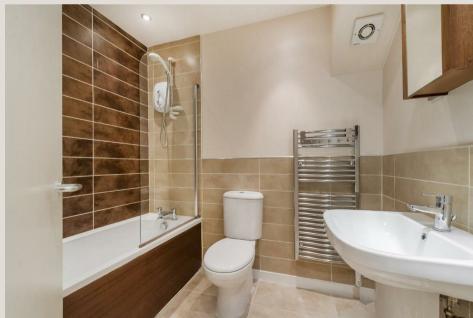

#### THE SPACE

A recently redecorated apartment located on the second floor of a charming period conversion in the heart of Fitzrovia, W1. The apartment is finished to a high standard and offers period features as well as wooden flooring throughout, a separate fully fitted kitchen and contemporary furniture.

#### & FEATURES

- Available 27 August
- Two Double Bedrooms
- Spacious Living Room
- · Separate Kitchen
- Modern Bathroom
- Period Conversion
- Wooden Flooring
- Managed by LDG