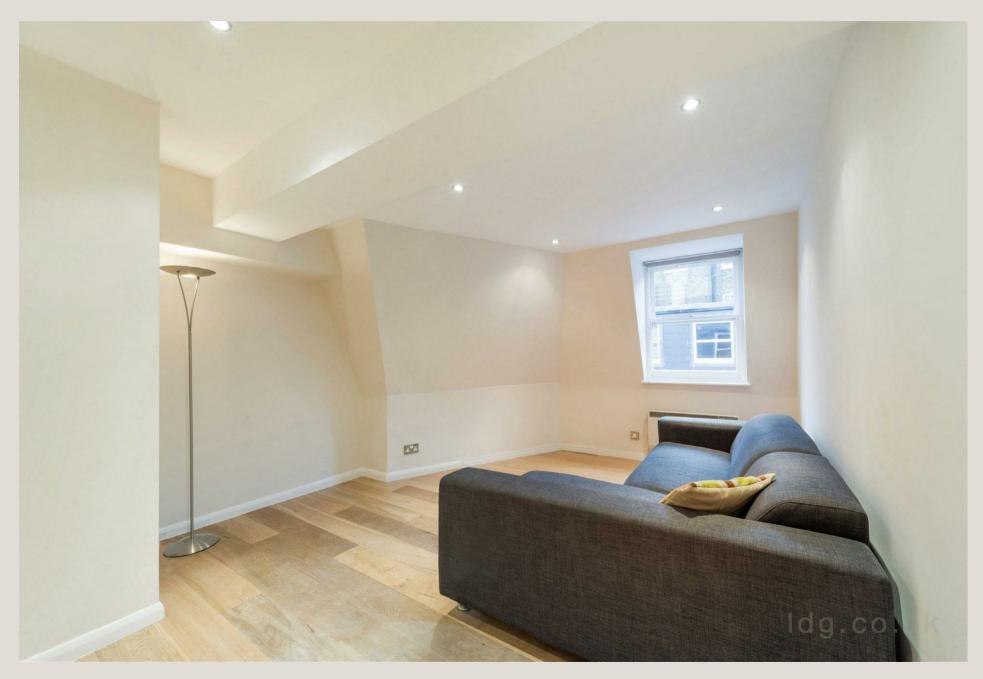

#### THE SPACE

A recently redecorated apartment located on the second floor of a charming period conversion in the heart of Fitzrovia, W1. The apartment is finished to a high standard and offers period features as well as wooden flooring throughout, a separate fully fitted kitchen and contemporary furniture.

#### & FEATURES

- Available 27 August
- Two Double Bedrooms
- Spacious Living Room
- · Separate Kitchen
- Modern Bathroom
- Period Conversion
- Wooden Flooring
- Managed by LDG