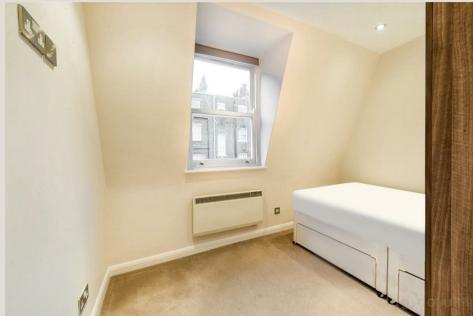

#### THE SPACE

A recently redecorated apartment located on the second floor of a charming period conversion in the heart of Fitzrovia, W1. The apartment is finished to a high standard and offers period features as well as wooden flooring throughout, a separate fully fitted kitchen and contemporary furniture.

#### & FEATURES

- Available 27 August
- Two Double Bedrooms
- Spacious Living Room
- · Separate Kitchen
- Modern Bathroom
- Period Conversion
- Wooden Flooring
- Managed by LDG