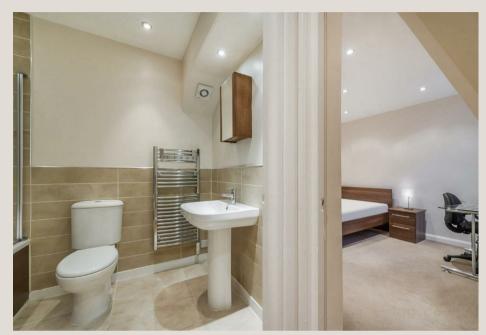

#### THE SPACE

A recently redecorated apartment located on the second floor of a charming period conversion in the heart of Fitzrovia, W1. The apartment is finished to a high standard and offers period features as well as wooden flooring throughout, a separate fully fitted kitchen and contemporary furniture.

#### & FEATURES

- Available 27 August
- Two Double Bedrooms
- Spacious Living Room
- · Separate Kitchen
- Modern Bathroom
- Period Conversion
- Wooden Flooring
- Managed by LDG