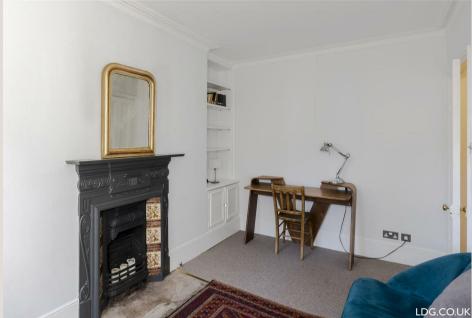

#### THE SPACE

· Separate Kitchen

· Managed by LDG

Furnished

• Quiet Street

A lovely furnished apartment with a bright reception room with a feature fireplace, a good size double bedroom, a separate modern eat-in kitchen with exposed brickwork and a modern bathroom.

| ACCOMMODATION           | COMMUTE                      | ON YOUR DOORSTEP  |
|-------------------------|------------------------------|-------------------|
| & FEATURES              | Goodge Street - 550m         | Riding House Café |
| • Available 28th August |                              | Foleys            |
| • Period Features       | Oxford Circus - 700m         | Alex Coffee       |
| Bright Reception Room   |                              | Kings Arms        |
| C 1                     | Great Portland Street - 750m | Pure Gym          |
| Feature Fireplace       |                              | The Regents Park  |