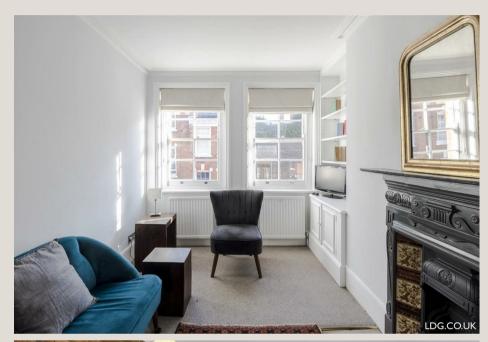

#### THE SPACE

· Separate Kitchen

· Managed by LDG

Furnished

• Quiet Street

A lovely furnished apartment with a bright reception room with a feature fireplace, a good size double bedroom, a separate modern eat-in kitchen with exposed brickwork and a modern bathroom.

| ACCOMMODATION           | COMMUTE                      | ON YOUR DOORSTEP  |
|-------------------------|------------------------------|-------------------|
| & FEATURES              | Goodge Street - 550m         | Riding House Café |
| • Available 28th August |                              | Foleys            |
| • Period Features       | Oxford Circus - 700m         | Alex Coffee       |
| Bright Reception Room   |                              | Kings Arms        |
| C 1                     | Great Portland Street - 750m | Pure Gym          |
| Feature Fireplace       |                              | The Regents Park  |