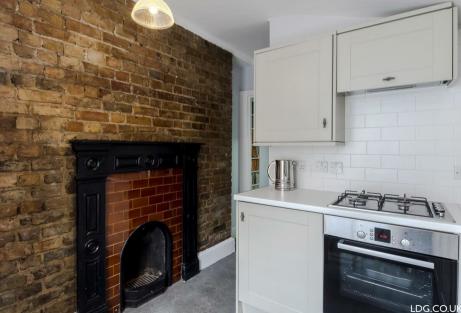

#### THE SPACE

· Separate Kitchen

· Managed by LDG

Furnished

• Quiet Street

A lovely furnished apartment with a bright reception room with a feature fireplace, a good size double bedroom, a separate modern eat-in kitchen with exposed brickwork and a modern bathroom.