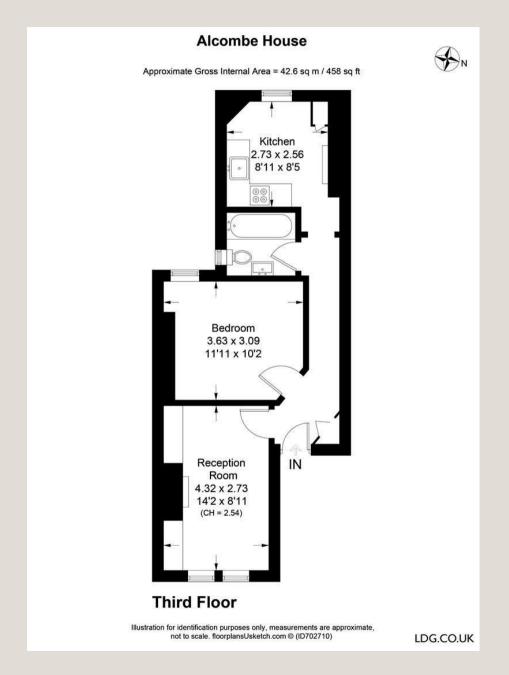

#### THE SPACE

· Separate Kitchen

· Managed by LDG

Furnished

• Quiet Street

A lovely furnished apartment with a bright reception room with a feature fireplace, a good size double bedroom, a separate modern eat-in kitchen with exposed brickwork and a modern bathroom.