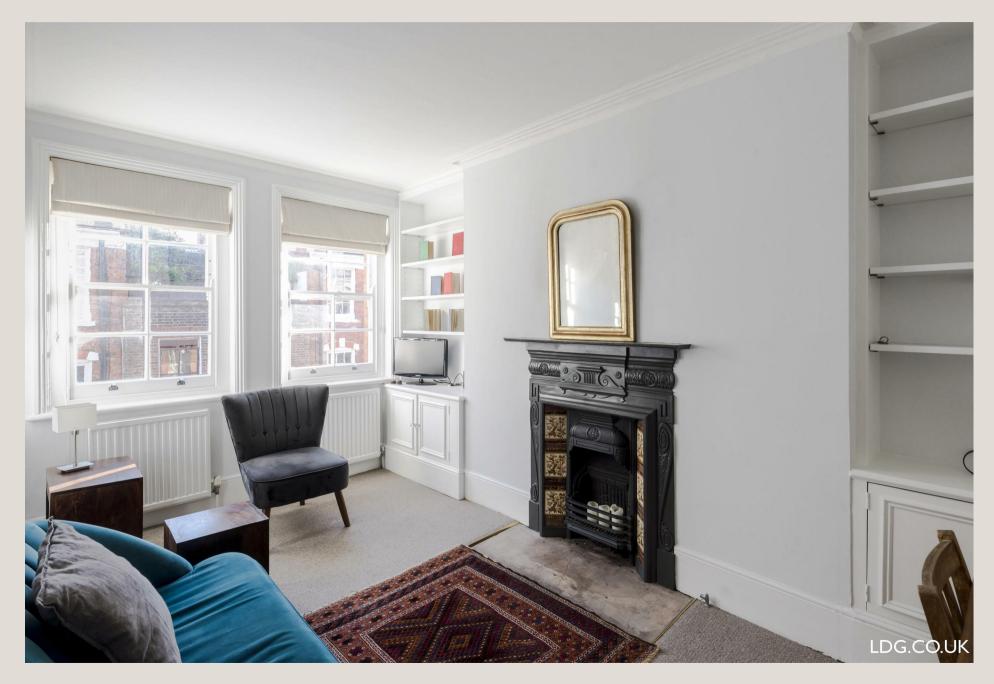

#### THE SPACE

· Separate Kitchen

· Managed by LDG

Furnished

• Quiet Street

A lovely furnished apartment with a bright reception room with a feature fireplace, a good size double bedroom, a separate modern eat-in kitchen with exposed brickwork and a modern bathroom.

| ACCOMMODATION           | COMMUTE                      | ON YOUR DOORSTEP  |
|-------------------------|------------------------------|-------------------|
| & FEATURES              | Goodge Street - 550m         | Riding House Café |
| • Available 28th August |                              | Foleys            |
| • Period Features       | Oxford Circus - 700m         | Alex Coffee       |
| Bright Reception Room   |                              | Kings Arms        |
| C 1                     | Great Portland Street - 750m | Pure Gym          |
| Feature Fireplace       |                              | The Regents Park  |