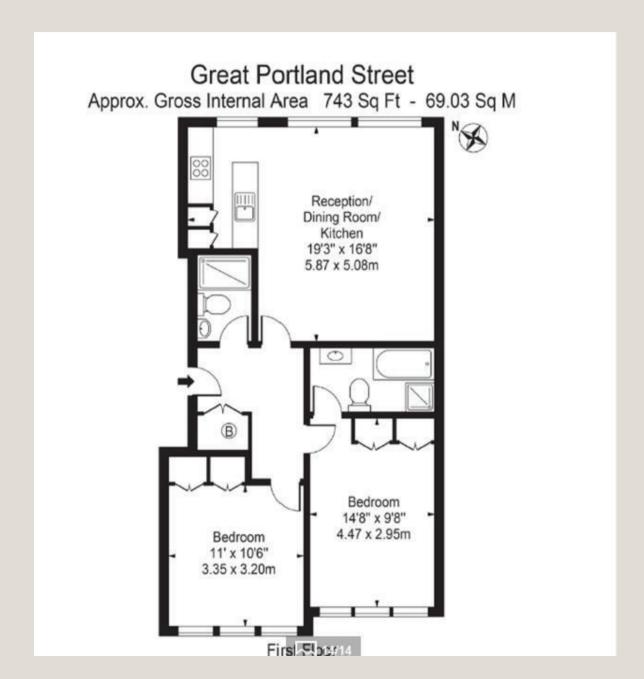

### THE SPACE

A luxurious 2 bedroom property located in the heart of Fitzrovia. The apartment consists of spacious open plan reception room and kitchen, equipped with top-of-the-range fixtures, a family bathroom, an additional WC and 2 bedrooms that are located at the rear of the property. Further benefits include high ceilings, exposed brick work, video and fob entry system, as well as large double glazed windows throughout, which flood the entire property with natural light.

#### ACCOMMODATION