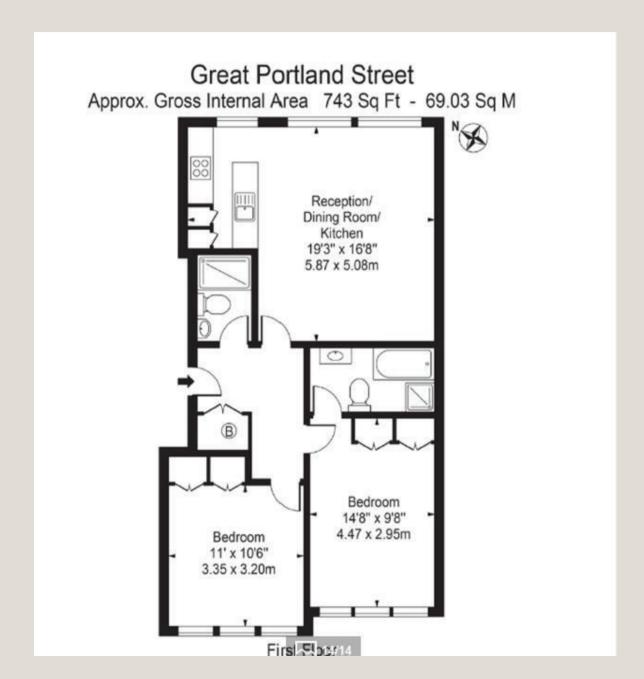

e glazed windows throughout, which flood the entire property with natural light.

Print Works House is a modern development situated on the quiet and highly sought-after Great Titchfield Street in the trendy area of Fitzrovia. A fantastic array of cafes, boutique shops, supermarkets, and restaurants, including the famous Riding House Café, are easily accessible on foot from the property.

#### ACCOMMODATION

#### & FEATURES

- Available September 2024
- Furnished
- · Open plan kitchen
- Wooden flooring
- Large windows
- Exposed brick
- High ceilings
- · Central Fitzrovia

#### **COMMUTE**

Great Portland Street- 482m Oxford Circus - 643m Goodge Street- 643m

## ON YOUR DOORSTEP

**RENT** 

Meraki Kaffeine The Riding House Cafe Mortimer House Scandi Naroon

# **Great Titchfield Street**





**Great Titchfield Street** 







DD: 020 7291 0998 M: 07756 873938 E: max@ldg.co.uk



VAS VASILOKONSTANTAKIS

DD: 020 7292 0990 M: 07809 410 252 E: vas @ldg.co.uk



THEMIS POLLALIS

DD: 020 4513 6751 M: 07809 410 182 E: themis@ldg.co.uk

LDG | www.ldg.co.uk 53 Great Titchfield Street London, W1W 7JP