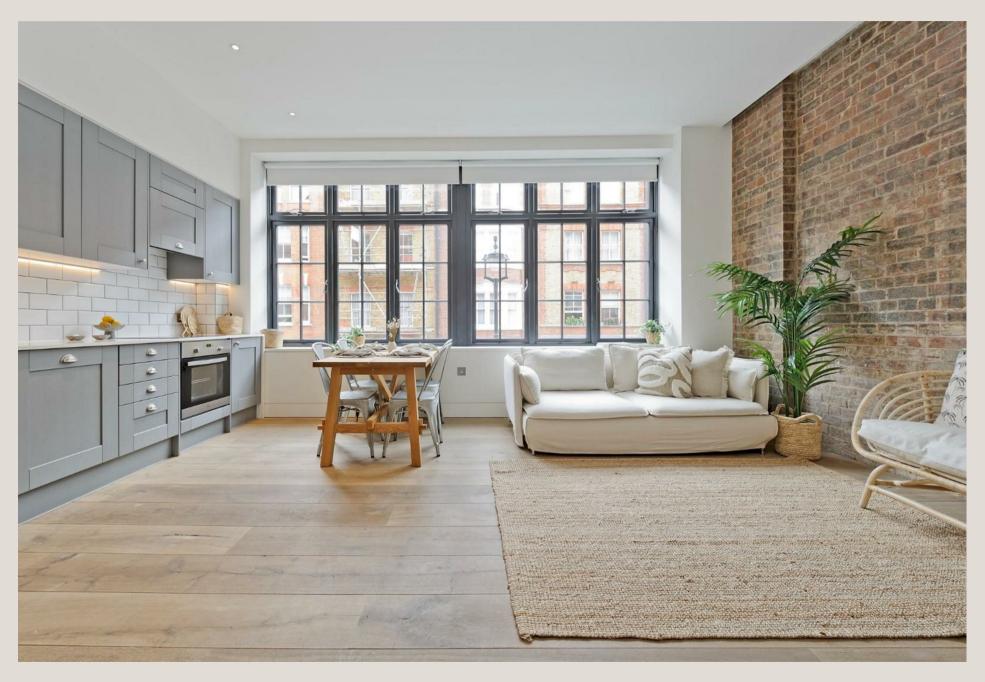

### THE SPACE

A luxurious 2 bedroom property located in the heart of Fitzrovia. The apartment consists of spacious open plan reception room and kitchen, equipped with top-of-the-range fixtures, a family bathroom, an additional WC and 2 bedrooms that are located at the rear of the property. Further benefits include high ceilings, exposed brick work, video and fob entry system, as well as large double glazed windows throughout, which flood the entire property with natural light.

#### & FEATURES

- Available September 2024
- Furnished
- · Open plan kitchen
- Wooden flooring
- Large windows
- Exposed brick
- High ceilings
- · Central Fitzrovia