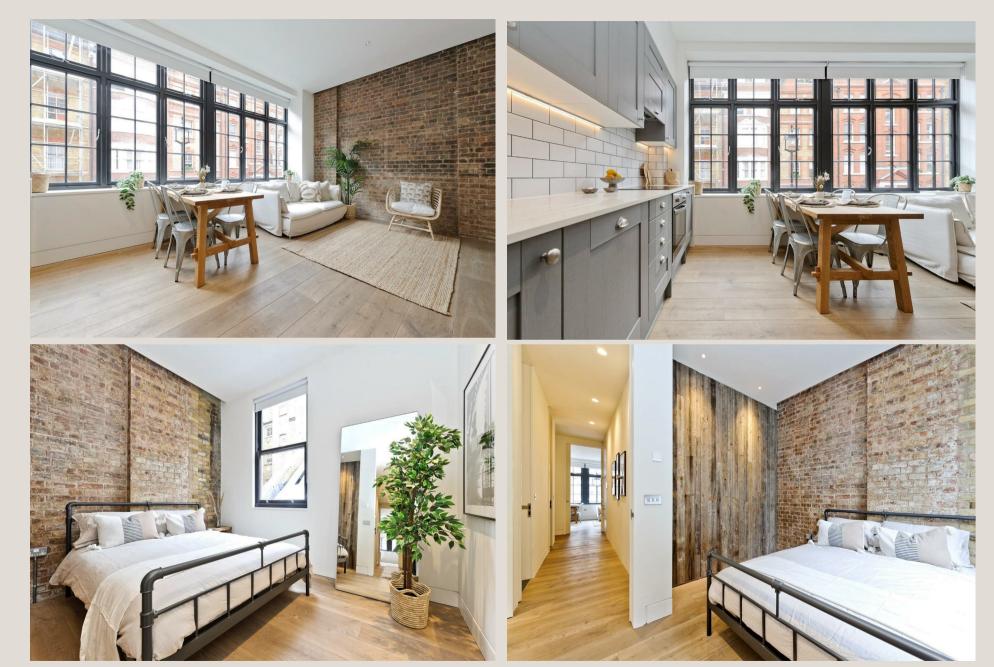

### THE SPACE

A luxurious 2 bedroom property located in the heart of Fitzrovia. The apartment consists of spacious open plan reception room and kitchen, equipped with top-of-the-range fixtures, a family bathroom, an additional WC and 2 bedrooms that are located at the rear of the property. Further benefits include high ceilings, exposed brick work, video and fob entry system, as well as large double glazed windows throughout, which flood the entire property with natural light.

#### & FEATURES

- Available September 2024
- Furnished
- · Open plan kitchen
- Wooden flooring
- Large windows
- Exposed brick
- High ceilings
- · Central Fitzrovia