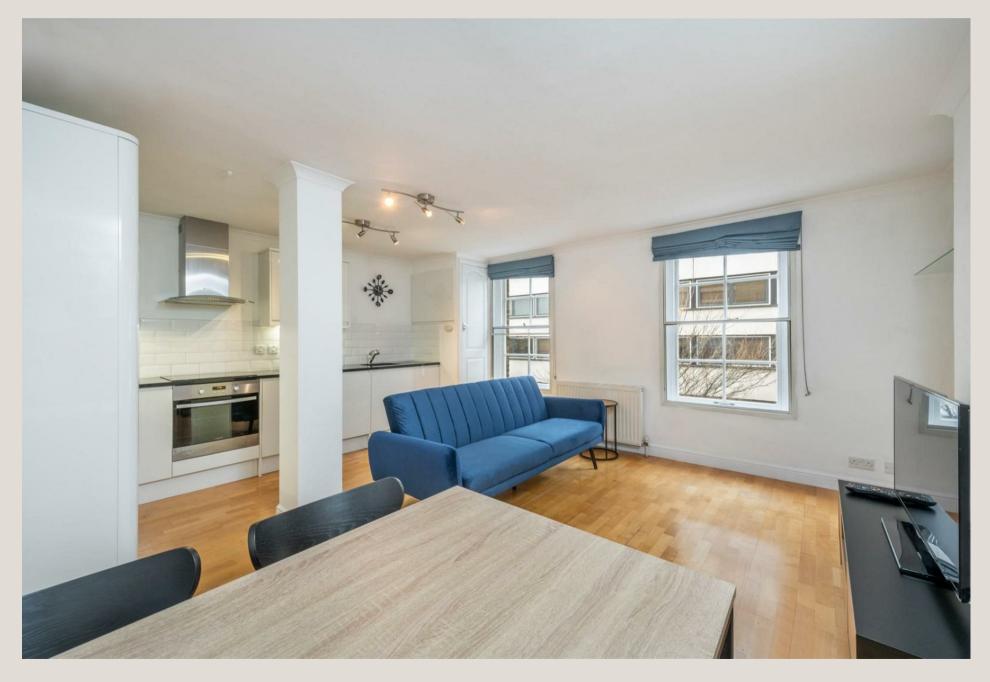

#### THE SPACE

Recently decorated, this apartment property mixes period charm with contemporary fittings and modern furniture throughout and is located on Maple Street in the heart of Fitzrovia. Offering wooden flooring throughout, a modern open-plan kitchen reception room with large windows letting in plenty of natural light.

#### & FEATURES

- Available 22nd of August
- Good Condition
- Furnished
- Wooden Flooring
- En suite Bathroom
- Period Features
- Close to The Regents Park
- Managed by LDG