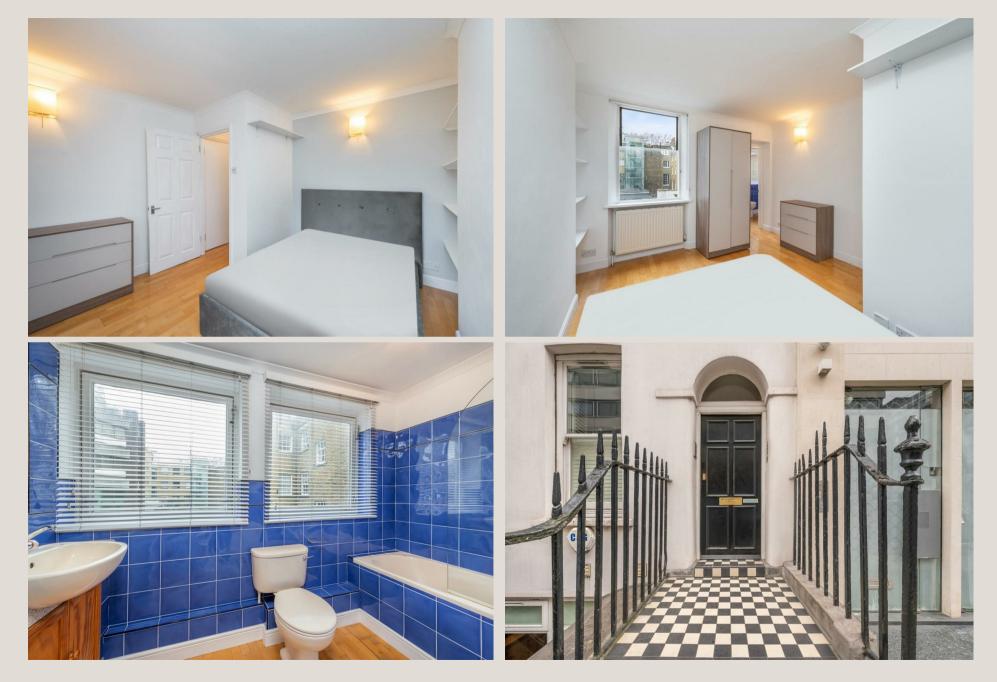

#### & FEATURES

- Available 22nd of August
- Good Condition
- Furnished
- Wooden Flooring
- En suite Bathroom
- Period Features
- Close to The Regents Park
- Managed by LDG