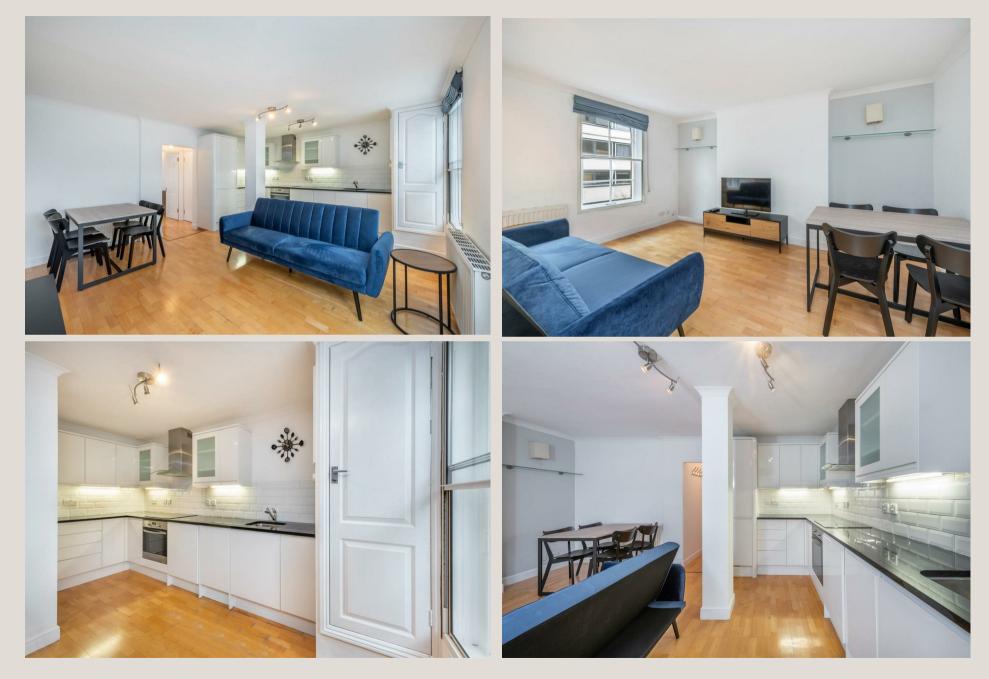

#### THE SPACE

Recently decorated, this apartment property mixes period charm with contemporary fittings and modern furniture throughout and is located on Maple Street in the heart of Fitzrovia. Offering wooden flooring throughout, a modern open-plan kitchen reception room with large windows letting in plenty of natural light.

#### & FEATURES

- Available 22nd of August
- Good Condition
- Furnished
- Wooden Flooring
- En suite Bathroom
- Period Features
- Close to The Regents Park
- Managed by LDG