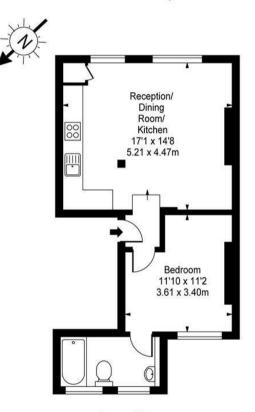

### Maple Street

Maple Street, W1 Approx. Gross Internal Area 434 Sq Ft - 40.31 Sq M

Second Floor

For Illustration Purposes Only - Not To Scale Floor Plan by www.pixandplans.com Ref: No.10690 This floor plan should be used as a general outline for guidance only and do not constitute in whole or in part an offer or contract. Any intending purchaser or lessee should satisfy themselves by inspection, searches, enquiries and full survey as to the correctness of each statement. Any areas, measurements or distances quoted are approximate and should not be used to value a property or be the basis of any sale or let.