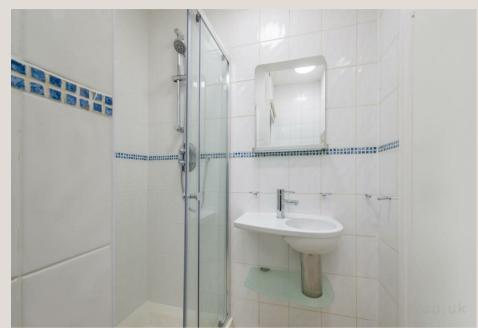

### THE SPACE

Located just a short walk from Marylebone station this ground floor flat has wood laminate flooring throughout and plenty of storage. Comprising a reception room with large windows, a separate modern kitchen, two double bedrooms and a shower room.

## & FEATURES

- Available 12th of August
- · Recently Decorated
- Two Double Bedrooms
- Furnished
- · Wooden Flooring
- Walk-in Shower
- Open-Plan Kitchen
- Managed by LDG