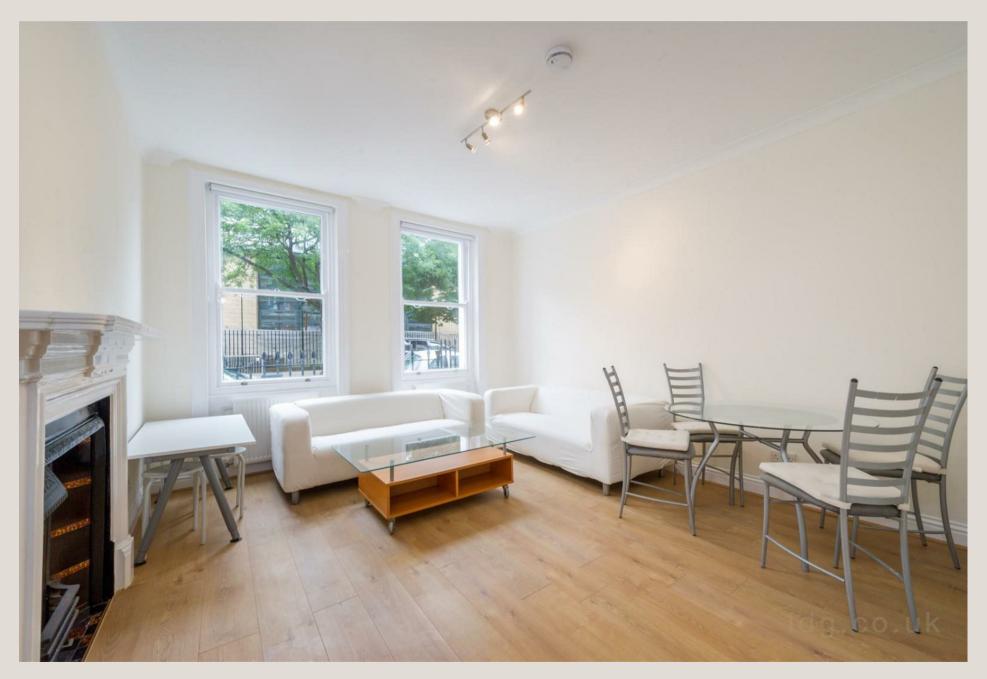

### THE SPACE

Located just a short walk from Marylebone station this ground floor flat has wood laminate flooring throughout and plenty of storage. Comprising a reception room with large windows, a separate modern kitchen, two double bedrooms and a shower room.

## & FEATURES

- Available 12th of August
- · Recently Decorated
- Two Double Bedrooms
- Furnished
- · Wooden Flooring
- Walk-in Shower
- Open-Plan Kitchen
- Managed by LDG