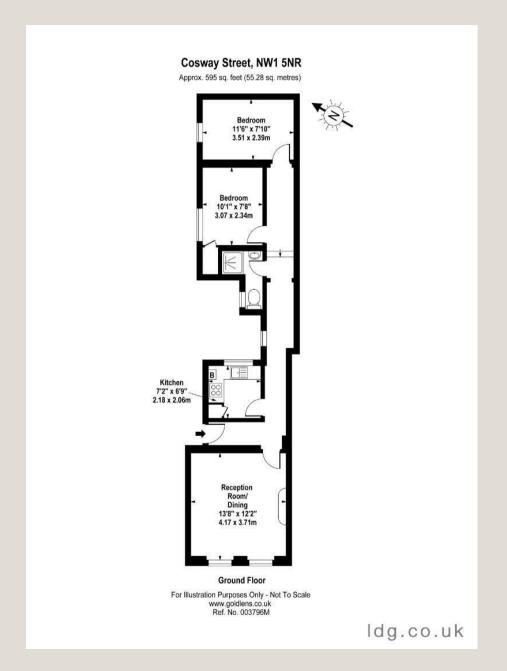

### THE SPACE

Located just a short walk from Marylebone station this ground floor flat has wood laminate flooring throughout and plenty of storage. Comprising a reception room with large windows, a separate modern kitchen, two double bedrooms and a shower room.

#### ACCOMMODATION