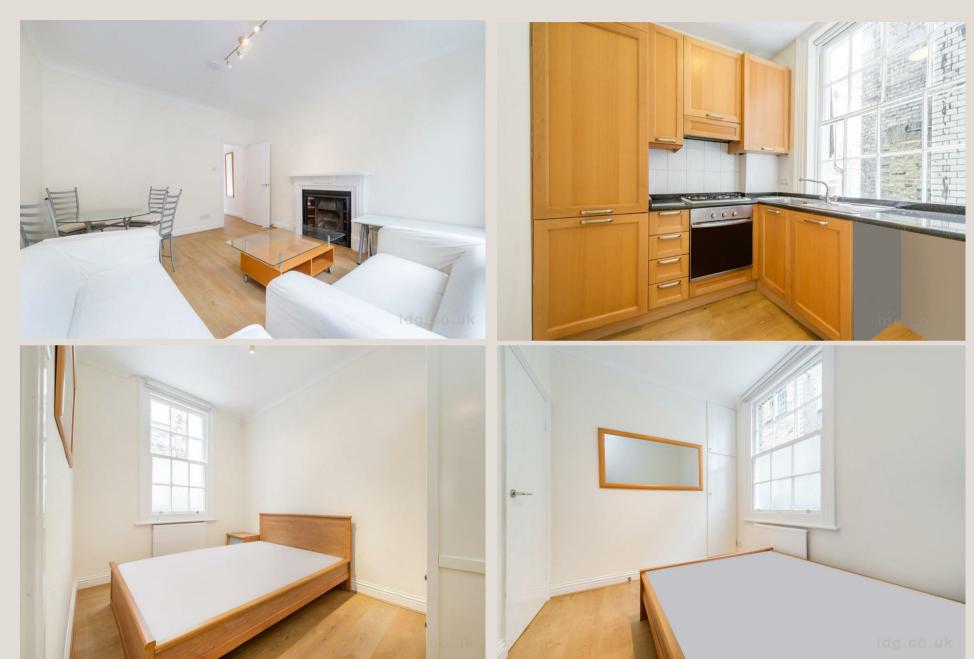

### THE SPACE

Located just a short walk from Marylebone station this ground floor flat has wood laminate flooring throughout and plenty of storage. Comprising a reception room with large windows, a separate modern kitchen, two double bedrooms and a shower room.

## & FEATURES

- Available 12th of August
- · Recently Decorated
- Two Double Bedrooms
- Furnished
- · Wooden Flooring
- Walk-in Shower
- Open-Plan Kitchen
- Managed by LDG