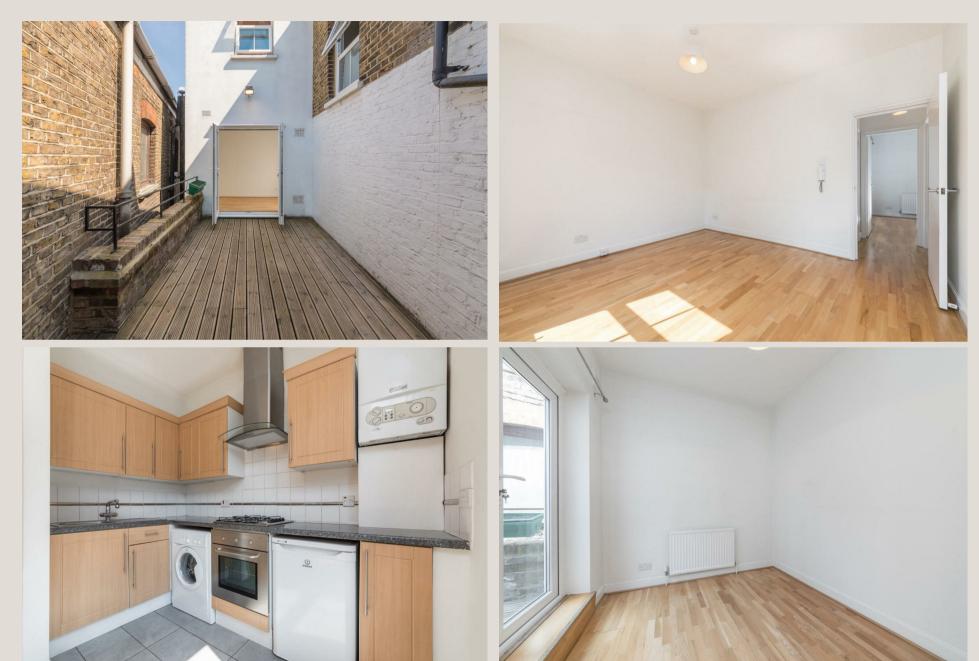

## THE SPACE

The apartment has been recently re-decorated in a fantastic location on St. Pauls Road and is just a short walk to Highbury and Islington Station.

The apartment was re-decorated throughout and has a reception room with large windows and an open-plan kitchen, a modern bathroom suite with a bath and overhead shower and a double bedroom. The apartment has wooden flooring throughout and is offered furnished.

## & FEATURES

- Available 24th of June '24
- · Recently Re-decorated
- · Open-Plan Kitchen
- Private Terrace
- · Wooden Flooring
- Furnished
- · Bath and Shower
- Close to Highbury and Islington Station