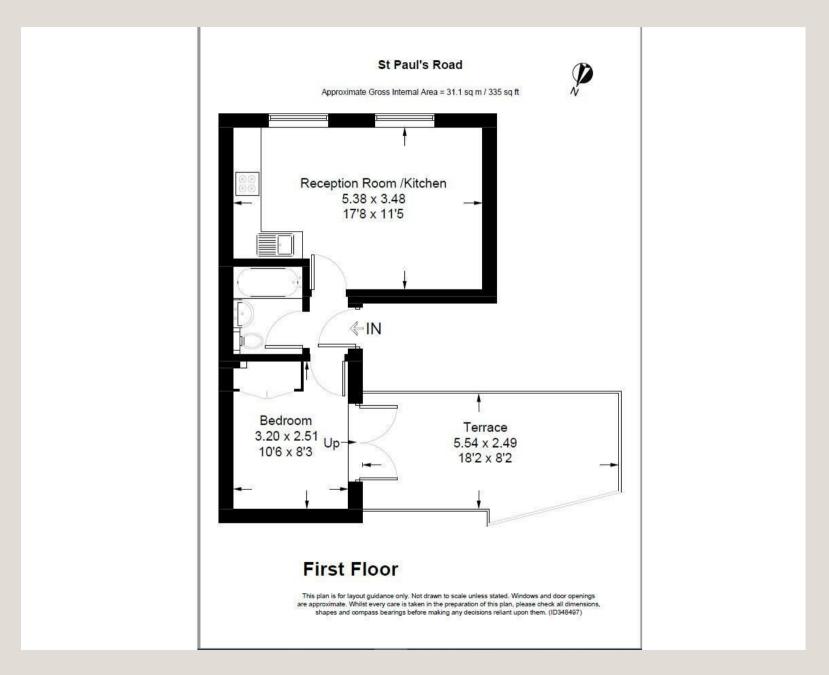

## THE SPACE

The apartment has been recently re-decorated in a fantastic location on St. Pauls Road and is just a short walk to Highbury and Islington Station.

The apartment was re-decorated throughout and has a reception room with large windows and an open-plan kitchen, a modern bathroom suite with a bath and overhead shower and a double bedroom. The apartment has wooden flooring throughout and is offered furnished.

## & FEATURES

- Available 24th of June '24
- · Recently Re-decorated
- · Open-Plan Kitchen
- Private Terrace
- · Wooden Flooring
- Furnished
- · Bath and Shower
- Close to Highbury and Islington Station