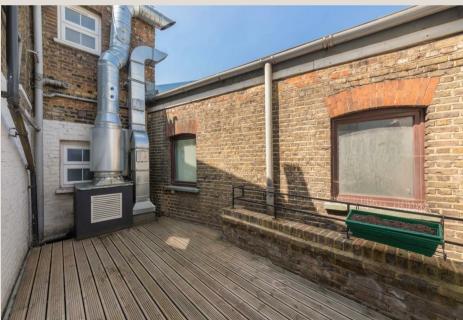

## THE SPACE

The apartment has been recently re-decorated in a fantastic location on St. Pauls Road and is just a short walk to Highbury and Islington Station.

The apartment was re-decorated throughout and has a reception room with large windows and an open-plan kitchen, a modern bathroom suite with a bath and overhead shower and a double bedroom. The apartment has wooden flooring throughout and is offered furnished.

## & FEATURES

- Available 24th of June '24
- · Recently Re-decorated
- · Open-Plan Kitchen
- Private Terrace
- · Wooden Flooring
- Furnished
- · Bath and Shower
- Close to Highbury and Islington Station