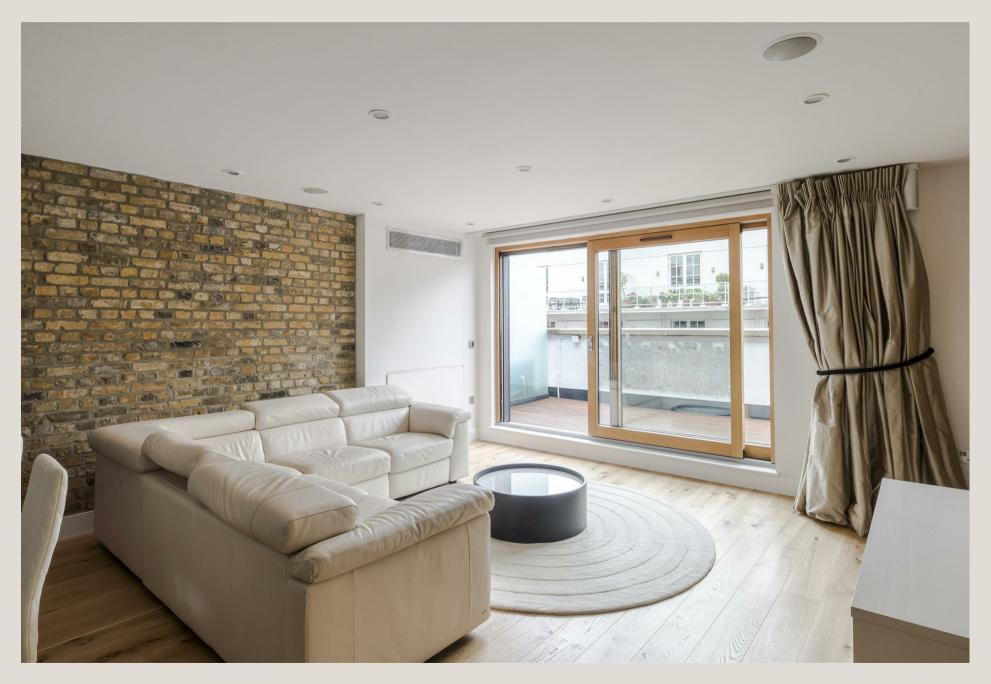

### THE SPACE

Situated on the 4th floor of a highly desirable development, this loft-style apartment boasts generous lateral living space and a sizeable private terrace offering captivating southern views of the Regents Canal. The spacious accommodation includes three double bedrooms, two bathrooms, and an impressive open-plan reception room, with all rooms connecting to the terrace. The property has newly installed wooden flooring throughout, features air-conditioning and electric blinds and the additional benefits of a 24 hour porter.

### & FEATURES

Camden Station 600m

- Large Terrace
- Three Bedrooms
- Two Bathrooms
- Open Plan Kitchen Reception Room
- Wood Floors
- Air Conditioning
- Electric Blinds and Curtains
- 24 Hour Concierge