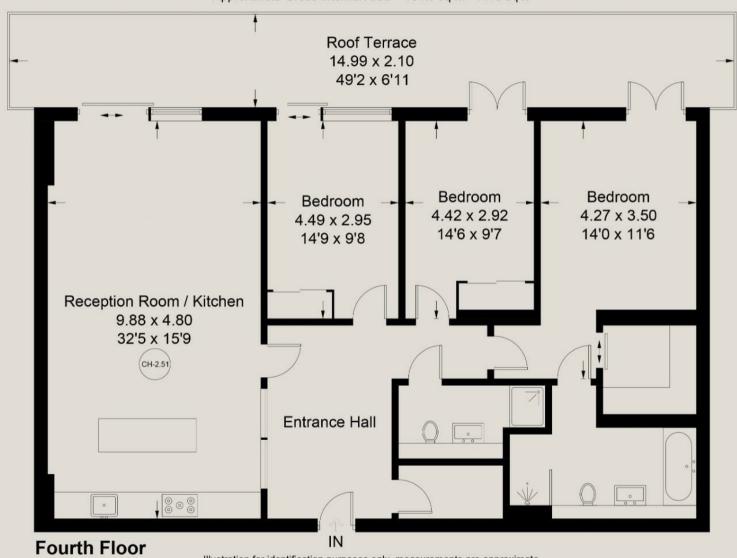

### THE SPACE

Situated on the 4th floor of a highly desirable development, this loft-style apartment boasts generous lateral living space and a sizeable private terrace offering captivating southern views of the Regents Canal. The spacious accommodation includes three double bedrooms, two bathrooms, and an impressive open-plan reception room, with all rooms connecting to the terrace. The property has newly installed wooden flooring throughout, features air-conditioning and electric blinds and the additional benefits of a 24 hour porter.

## ON YOUR DOORSTEP

Camden Market The Roundhouse The Regents Canal Primrose Hill

**The Henson** 

Approximate Gross Internal Area = 131.6 sq m / 1416 sq ft

Illustration for identification purposes only, measurements are approximate, not to scale. floorplansUsketch.com © (ID993593)