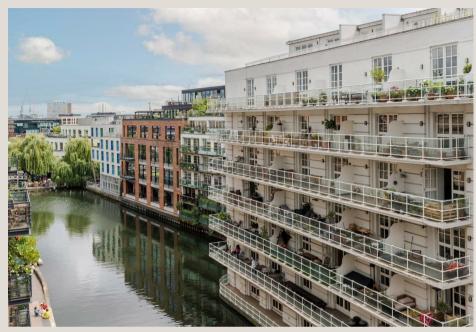

Nestled serenely at the northern end of Oval Road, the property enjoys a tranquil location while remaining conveniently close to the vibrant offerings of Camden. Within a short stroll, you can indulge in the lush greenery of Primrose Hill and explore the eclectic array of local shops.

## ON YOUR DOORSTEP

Camden Market The Roundhouse The Regents Canal Primrose Hill

**The Henson** 

Approximate Gross Internal Area = 131.6 sq m / 1416 sq ft

Illustration for identification purposes only, measurements are approximate, not to scale. floorplansUsketch.com © (ID993593)