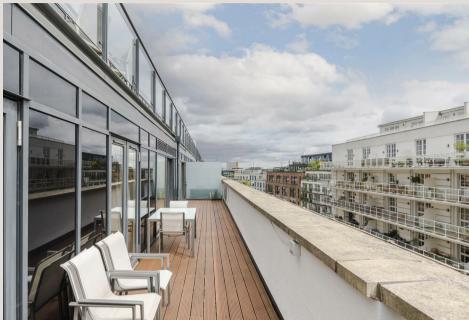

### THE SPACE

Situated on the 4th floor of a highly desirable development, this loft-style apartment boasts generous lateral living space and a sizeable private terrace offering captivating southern views of the Regents Canal. The spacious accommodation includes three double bedrooms, two bathrooms, and an impressive open-plan reception room, with all rooms connecting to the terrace. The property has newly installed wooden flooring throughout, features air-conditioning and electric blinds and the additional benefits of a 24 hour porter.

### & FEATURES

Camden Station 600m

- Large Terrace
- Three Bedrooms
- Two Bathrooms
- Open Plan Kitchen Reception Room
- Wood Floors
- Air Conditioning
- Electric Blinds and Curtains
- 24 Hour Concierge