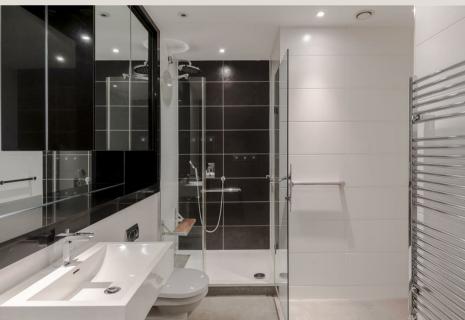

### THE SPACE

Situated on the 4th floor of a highly desirable development, this loft-style apartment boasts generous lateral living space and a sizeable private terrace offering captivating southern views of the Regents Canal. The spacious accommodation includes three double bedrooms, two bathrooms, and an impressive open-plan reception room, with all rooms connecting to the terrace. The property has newly installed wooden flooring throughout, features air-conditioning and electric blinds and the additional benefits of a 24 hour porter.

### & FEATURES

Camden Station 600m

- Large Terrace
- Three Bedrooms
- Two Bathrooms
- Open Plan Kitchen Reception Room
- Wood Floors
- Air Conditioning
- Electric Blinds and Curtains
- 24 Hour Concierge