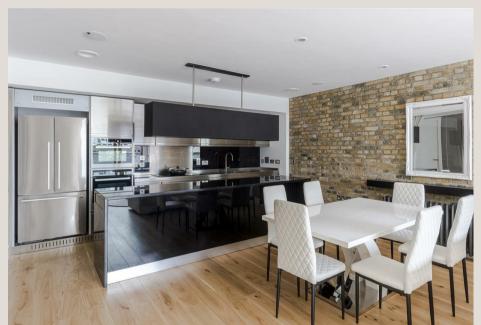

### THE SPACE

Situated on the 4th floor of a highly desirable development, this loft-style apartment boasts generous lateral living space and a sizeable private terrace offering captivating southern views of the Regents Canal. The spacious accommodation includes three double bedrooms, two bathrooms, and an impressive open-plan reception room, with all rooms connecting to the terrace. The property has newly installed wooden flooring throughout, features air-conditioning and electric blinds and the additional benefits of a 24 hour porter.

### & FEATURES

Camden Station 600m

- Large Terrace
- Three Bedrooms
- Two Bathrooms
- Open Plan Kitchen Reception Room
- Wood Floors
- Air Conditioning
- Electric Blinds and Curtains
- 24 Hour Concierge