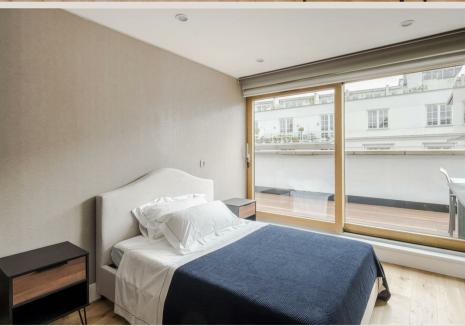

### THE SPACE

Situated on the 4th floor of a highly desirable development, this loft-style apartment boasts generous lateral living space and a sizeable private terrace offering captivating southern views of the Regents Canal. The spacious accommodation includes three double bedrooms, two bathrooms, and an impressive open-plan reception room, with all rooms connecting to the terrace. The property has newly installed wooden flooring throughout, features air-conditioning and electric blinds and the additional benefits of a 24 hour porter.

### & FEATURES

Camden Station 600m

- Large Terrace
- Three Bedrooms
- Two Bathrooms
- Open Plan Kitchen Reception Room
- Wood Floors
- Air Conditioning
- Electric Blinds and Curtains
- 24 Hour Concierge