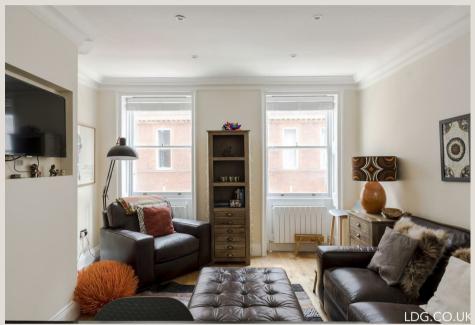

#### THE SPACE

This charming apartment features wooden flooring, a bright reception room with a modern open-plan kitchen, master bedroom with en-suite, a further double bedroom, a family bathroom and a storage room.

#### & FEATURES

- Available 2nd August '24
- Modern Apartment
- · Open-Plan Kitchen
- Furnished
- · Wooden Flooring
- Large Windows
- En-Suite Bathroom
- Managed by LDG