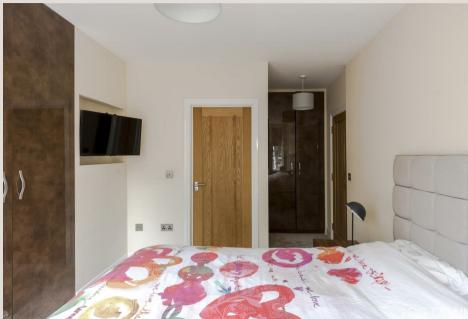

#### THE SPACE

This charming apartment features wooden flooring, a bright reception room with a modern open-plan kitchen, master bedroom with en-suite, a further double bedroom, a family bathroom and a storage room.

#### & FEATURES

- Available 2nd August '24
- Modern Apartment
- · Open-Plan Kitchen
- Furnished
- · Wooden Flooring
- Large Windows
- En-Suite Bathroom
- Managed by LDG