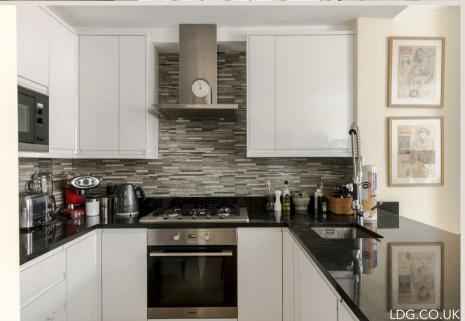

#### THE SPACE

This charming apartment features wooden flooring, a bright reception room with a modern open-plan kitchen, master bedroom with en-suite, a further double bedroom, a family bathroom and a storage room.

#### & FEATURES

- Available 2nd August '24
- Modern Apartment
- · Open-Plan Kitchen
- Furnished
- · Wooden Flooring
- Large Windows
- En-Suite Bathroom
- Managed by LDG