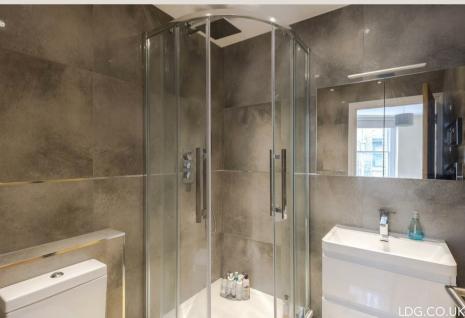

#### THE SPACE

This charming apartment features wooden flooring, a bright reception room with a modern open-plan kitchen, master bedroom with en-suite, a further double bedroom, a family bathroom and a storage room.

#### & FEATURES

- Available 2nd August '24
- Modern Apartment
- · Open-Plan Kitchen
- Furnished
- · Wooden Flooring
- Large Windows
- En-Suite Bathroom
- Managed by LDG