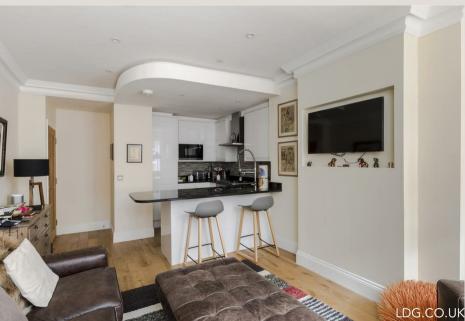

#### THE SPACE

This charming apartment features wooden flooring, a bright reception room with a modern open-plan kitchen, master bedroom with en-suite, a further double bedroom, a family bathroom and a storage room.