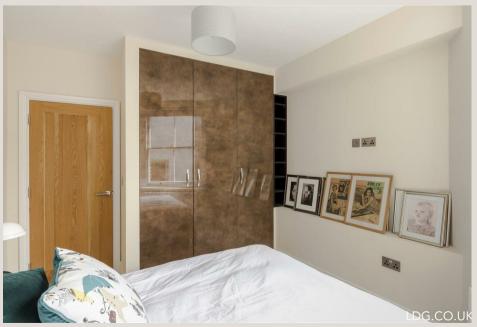

#### THE SPACE

This charming apartment features wooden flooring, a bright reception room with a modern open-plan kitchen, master bedroom with en-suite, a further double bedroom, a family bathroom and a storage room.

#### & FEATURES

- Available 2nd August '24
- Modern Apartment
- · Open-Plan Kitchen
- Furnished
- · Wooden Flooring
- Large Windows
- En-Suite Bathroom
- Managed by LDG