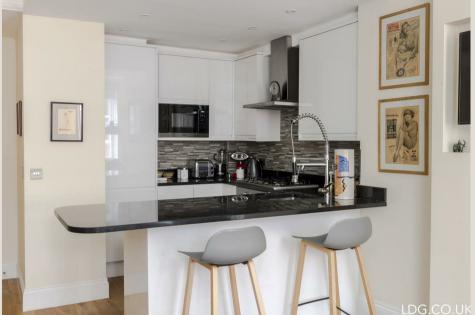

#### THE SPACE

This charming apartment features wooden flooring, a bright reception room with a modern open-plan kitchen, master bedroom with en-suite, a further double bedroom, a family bathroom and a storage room.