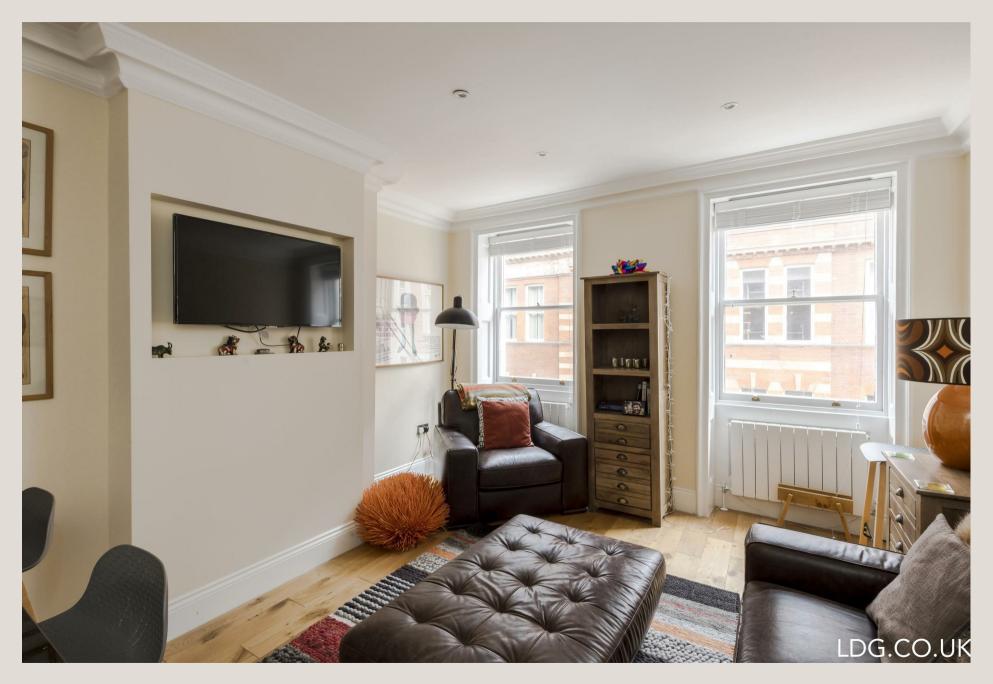

#### THE SPACE

This charming apartment features wooden flooring, a bright reception room with a modern open-plan kitchen, master bedroom with en-suite, a further double bedroom, a family bathroom and a storage room.

#### & FEATURES

- Available 2nd August '24
- Modern Apartment
- · Open-Plan Kitchen
- Furnished
- · Wooden Flooring
- Large Windows
- En-Suite Bathroom
- Managed by LDG