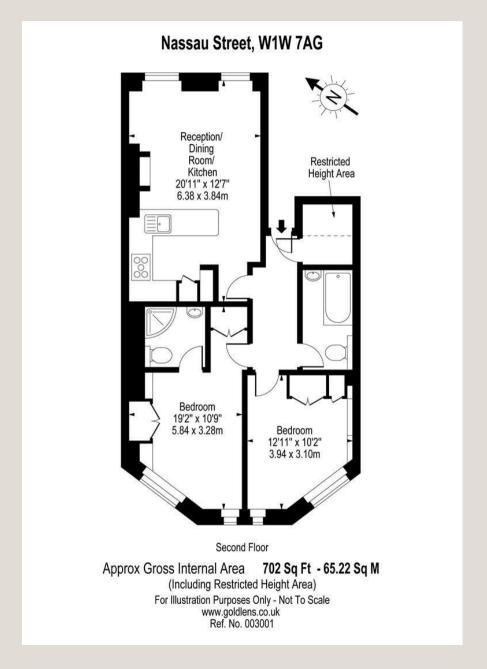

#### THE SPACE

This charming apartment features wooden flooring, a bright reception room with a modern open-plan kitchen, master bedroom with en-suite, a further double bedroom, a family bathroom and a storage room.

#### ACCOMMODATION