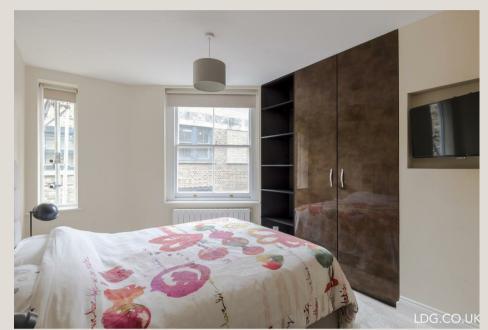

#### THE SPACE

This charming apartment features wooden flooring, a bright reception room with a modern open-plan kitchen, master bedroom with en-suite, a further double bedroom, a family bathroom and a storage room.

#### & FEATURES

- Available 2nd August '24
- Modern Apartment
- · Open-Plan Kitchen
- Furnished
- · Wooden Flooring
- Large Windows
- En-Suite Bathroom
- Managed by LDG